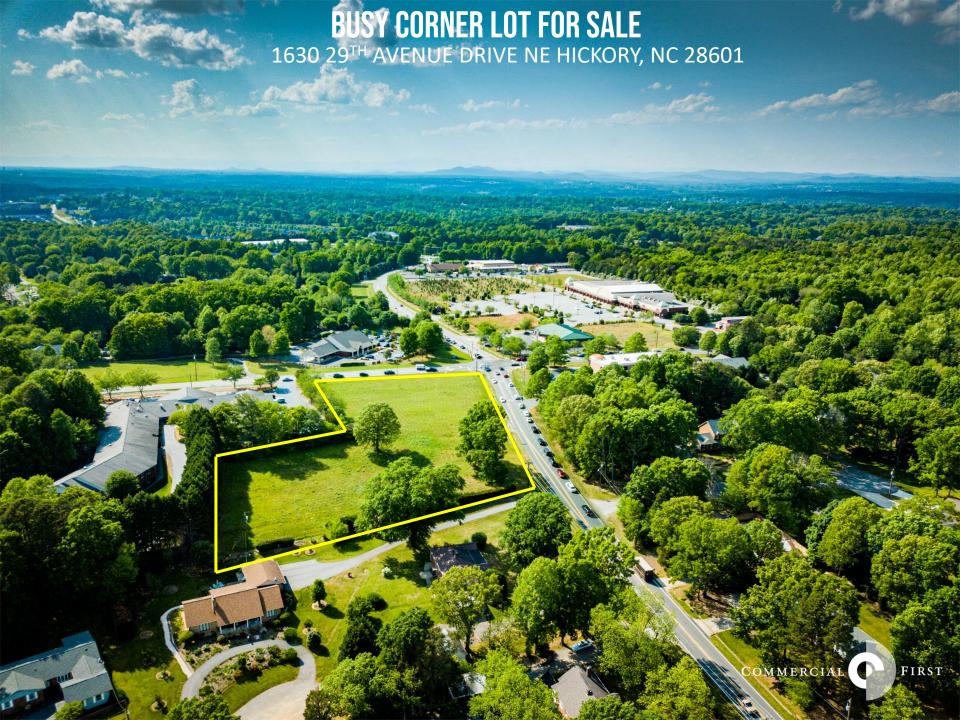

## **AERIAL**

### **SPECIFICATIONS**

Price: \$799,000
Acres: 2.76 +/Zoning: R-3

Hard, flat corner at stoplight at busy intersection! Rough graded and ready for your business. Property was formerly residential. Road improvements must be confirmed with NCDOT as widening of intersection is planned.