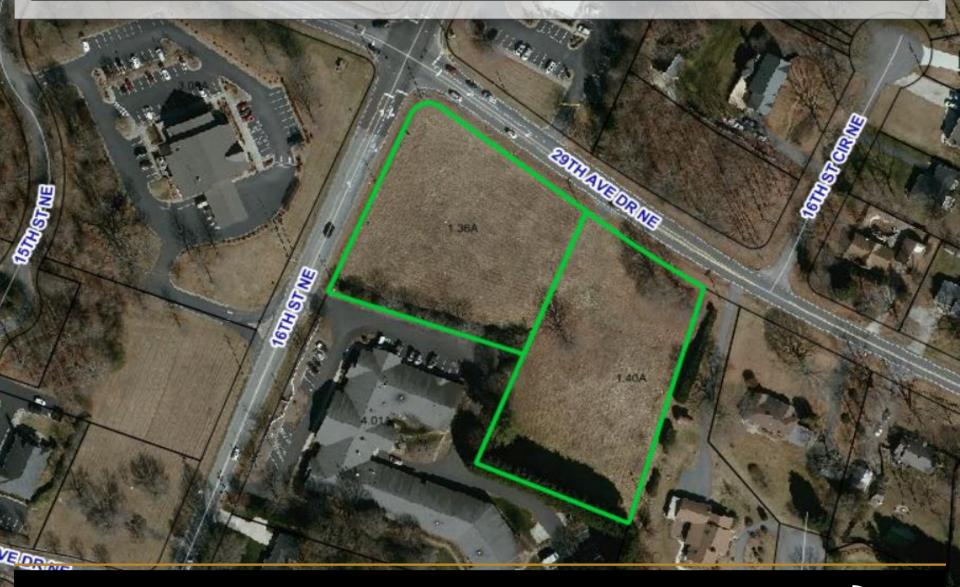

### **SPECIFICATIONS**

Price: \$799,000
Acres: 2.76 +/Zoning: R-3

Hard, flat corner at stoplight at busy intersection! Rough graded and ready for your business. Property was formerly residential. Road improvements must be confirmed with NCDOT as widening of intersection is planned.

# **PROPERTY OVERVIEW**