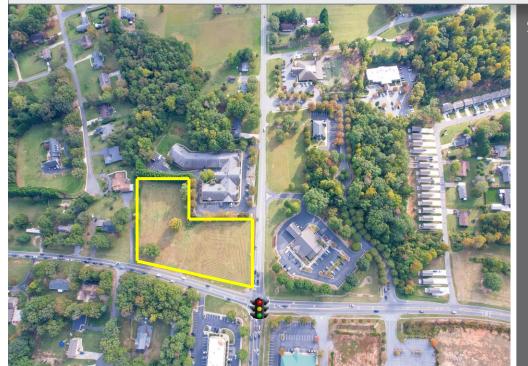

## **DETAILS**

### **SPECIFICATIONS**

Price: \$799,000
Acres: 2.76 +/Zoning: R-3

Hard, flat corner at stoplight at busy intersection! Rough graded and ready for your business. Property was formerly residential. Road improvements must be confirmed with NCDOT as widening of intersection is planned.