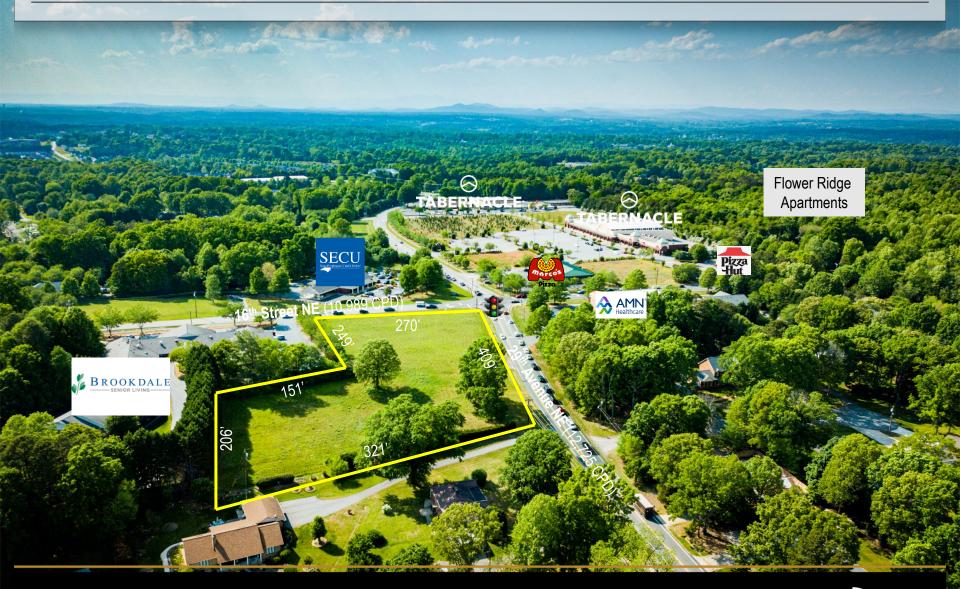

## **DETAILS**

### **SPECIFICATIONS**

Price: \$799,000
Acres: 2.76 +/Zoning: R-3

Hard, flat corner at stoplight at busy intersection! Rough graded and ready for your business. Property was formerly residential. Road improvements must be confirmed with NCDOT as widening of intersection is planned.