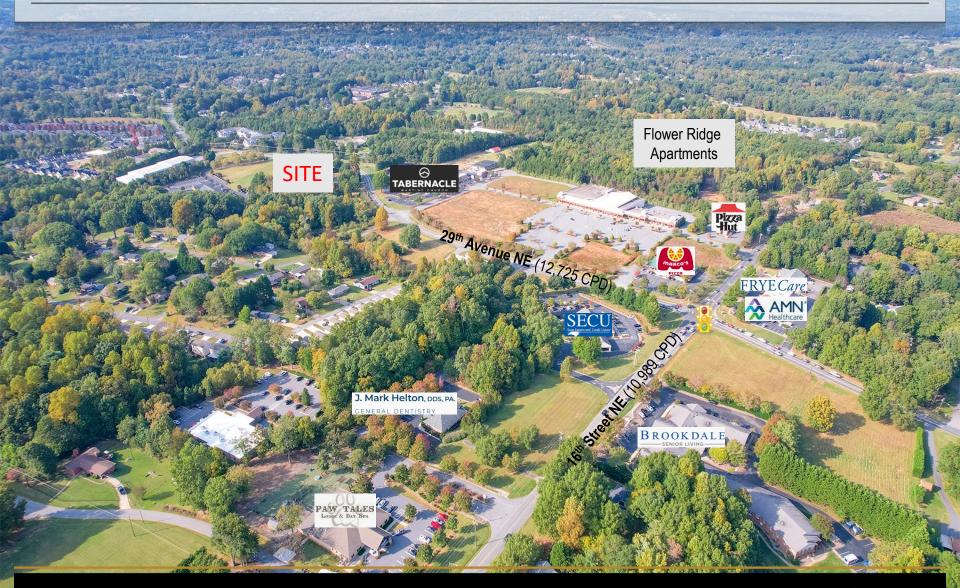

## **AERIAL**

### **SPECIFICATIONS**

Price: \$225,000
Acres: 3.43 +/Zoning: R-3

3.43 acres on busy 29<sup>th</sup> Ave. NE Hickory! Highly traveled from I-40 to Viewmont area. Zoned R-3, great opportunity for builder/developer!