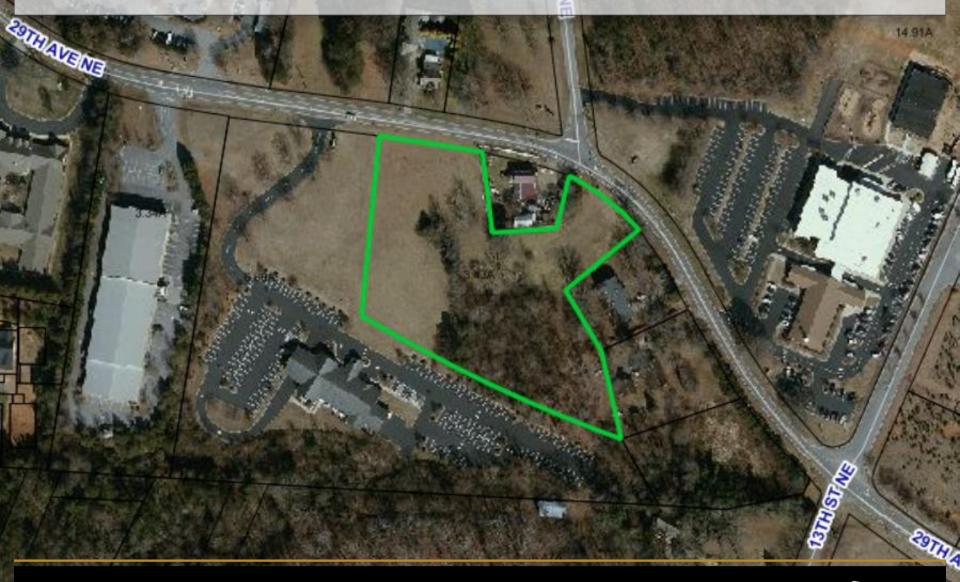

## **DETAILS**

### **SPECIFICATIONS**

Price: \$225,000
Acres: 3.43 +/Zoning: R-3

3.43 acres on busy 29<sup>th</sup> Ave. NE Hickory! Highly traveled from I-40 to Viewmont area. Zoned R-3, great opportunity for builder/developer!

\*Please note that future road widening may affect this property. Contact DOT for specific details

| DEMOGRAPHICS            | 1 Mile   | 3 Mile   | 5 Mile   |
|-------------------------|----------|----------|----------|
| Total Population        | 7,537    | 38,887   | 72,007   |
| Total Households        | 3,527    | 16,147   | 29,525   |
| Median Household Income | \$52,517 | \$61,170 | \$59,306 |
| Total Employees         | 1,409    | 22,301   | 58,997   |