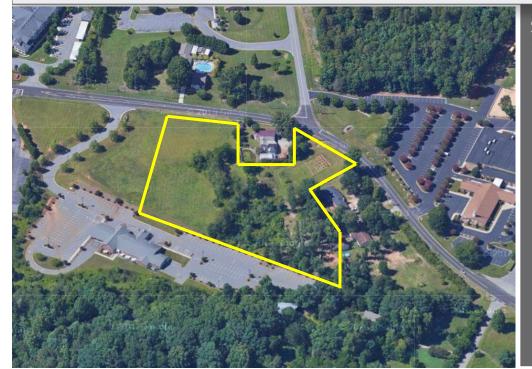

## **DETAILS**

### **SPECIFICATIONS**

Price: \$225,000
Acres: 3.43 +/Zoning: R-3

3.43 acres on busy 29<sup>th</sup> Ave. NE Hickory! Highly traveled from I-40 to Viewmont area. Zoned R-3, great opportunity for builder/developer!