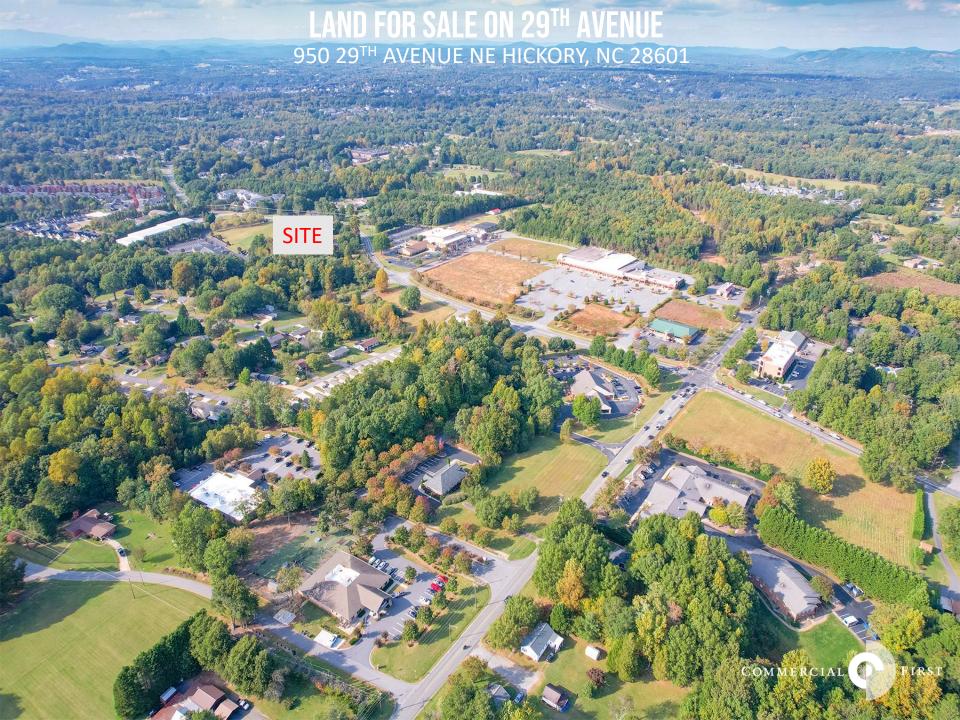

## **AERIAL**

### **SPECIFICATIONS**

Price: \$225,000
Acres: 3.43 +/Zoning: R-3

3.43 acres on busy 29<sup>th</sup> Ave. NE Hickory! Highly traveled from I-40 to Viewmont area. Zoned R-3, great opportunity for builder/developer!