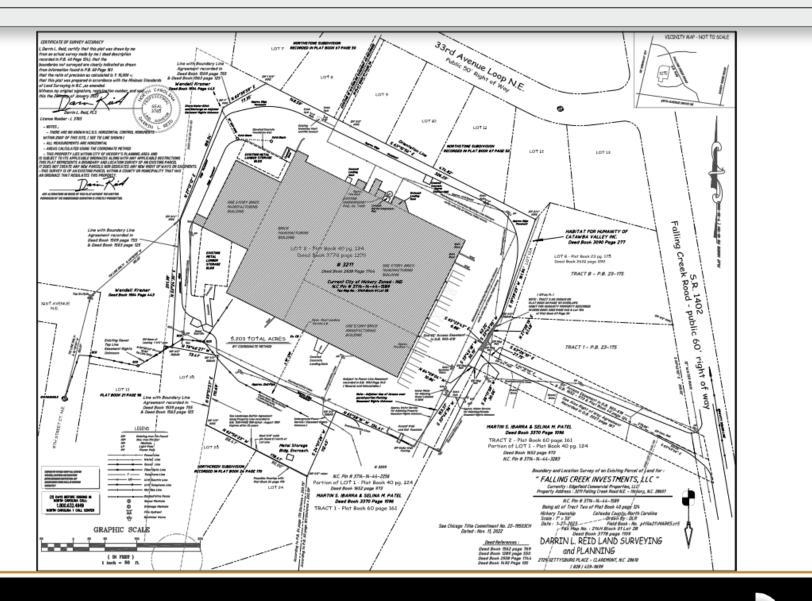

the heart of NE Hickory but is only two turns and 10 minutes away from I-40. Brand new roof, new electrical, gas fired unit heaters, new windows and doors, wet sprinkler system, and concrete floors on both levels. Parking Lot will be black topped with parking striped, landscaping, and an inviting front entrance. Dock doors are on all four sides. Will not last long!

#### **DEMOGRAPHICS**

| RADIUS                  | 1 MILE   | 3 MILE   | 5 MILE   |
|-------------------------|----------|----------|----------|
| Total Population        | 5,358    | 37,410   | 69,611   |
| Total Household         | 2,404    | 15,886   | 28,835   |
| Median Household Income | \$76,414 | \$71,748 | \$67,651 |
| Total Employees         | 1,081    | 16,112   | 45,910   |



COMMERCIAL

FIRST





### **SURVEY**



COMMERCIAL FIRST

### **LOWER-LEVEL FLOORPLAN**





### **UPPER-LEVEL FLOORPLAN**





### **MARKET OVERVIEW**

#### HICKORY, NC

Hickory is for doers and makers seeking a well-rounded community. Our city is a three-time All-American City and the regional hub of a metropolitan area of 365,376 people. Hickory and the metro area have strong transportation, utility, higher education, cultural, and workforce development networks that have produced a robust manufacturing base and extensive medical, retail, service, and residential development.















# FOR MORE INFORMATION:

**Ryan Lovern** 828.446.8266 ryan@commercialfirst.net

Shana White 828.446.3404 shana@commercialfirst.net

3031 N Center St. Hickory, NC 28601

www.commercialfirst.net