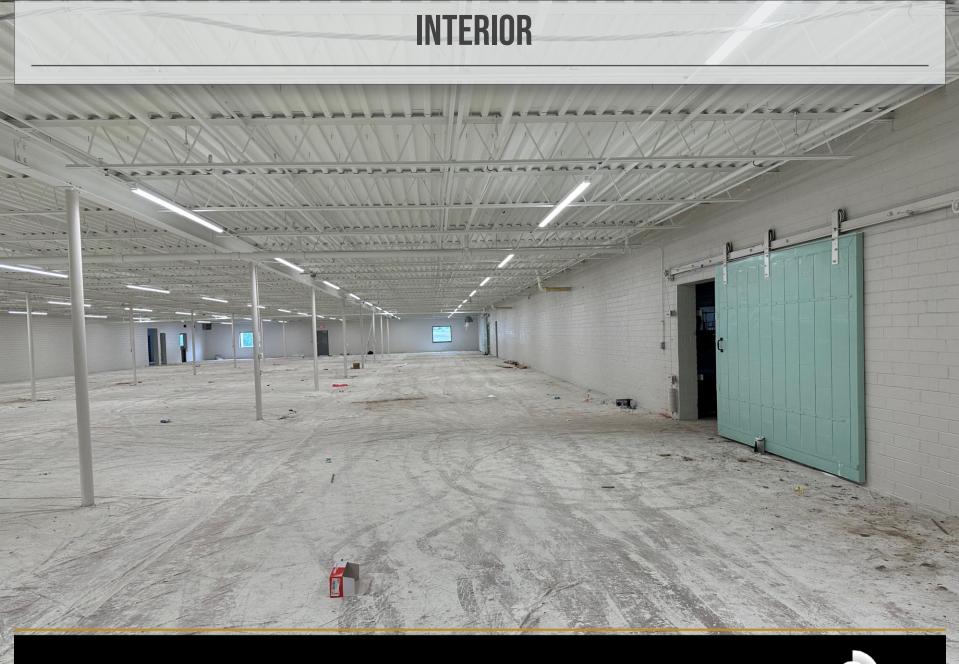

Completely renovated Warehouse space! This property sits in the heart of NE Hickory but is only two turns and 10 minutes away from I-40. Brand new roof, new electrical, gas fired unit heaters, new windows and doors, wet sprinkler system, and concrete floors on both levels. Parking Lot will be black topped with parking striped, landscaping, and an inviting front entrance. Dock doors are on all four sides. Will not last long!