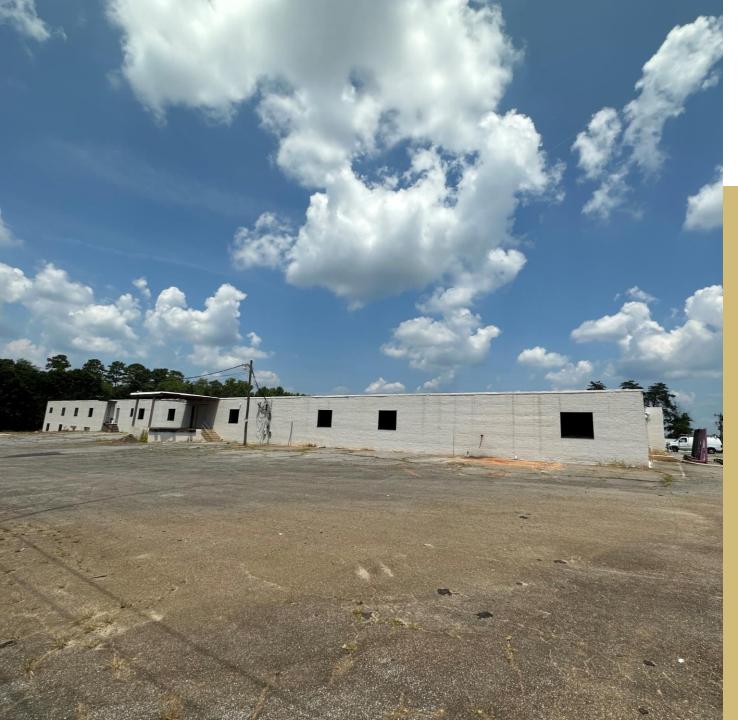

#### **100K + SF INDUSTRIAL BUILDING** 3211 FALLING CREEK RD HICKORY, NC 28601

H H

TTN.

-

Completely renovated Warehouse space! This property sits in the heart of NE Hickory but is only two turns and 10 minutes away from I-40. Brand new roof, new electrical, gas fired unit heaters, new windows and doors, wet sprinkler system, and concrete floors on both levels. Parking Lot will be black topped with parking striped, landscaping, and an inviting front entrance. Dock doors are on all four sides. Will not last long!