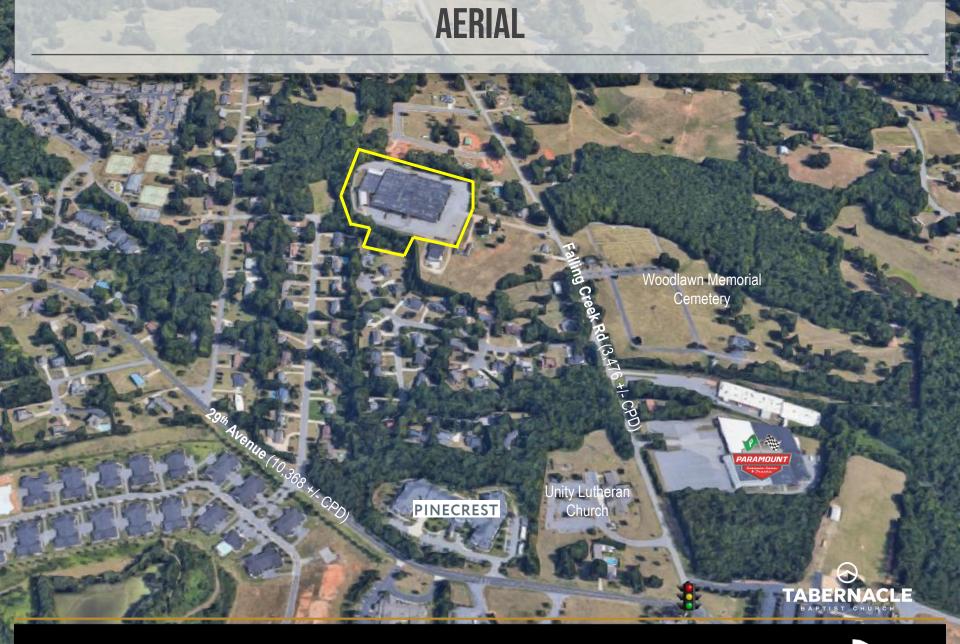

#### **100K + SF INDUSTRIAL BUILDING** 3211 FALLING CREEK RD HICKORY, NC 28601

H H

TTN.

-

Completely renovated Warehouse space! This property sits in the heart of NE Hickory but is only two turns and 10 minutes away from I-40. Brand new roof, new electrical, gas fired unit heaters, new windows and doors, wet sprinkler system, and concrete floors on both levels. Parking Lot will be black topped with parking striped, landscaping, and an inviting front entrance. Dock doors are on all four sides. Will not last long!