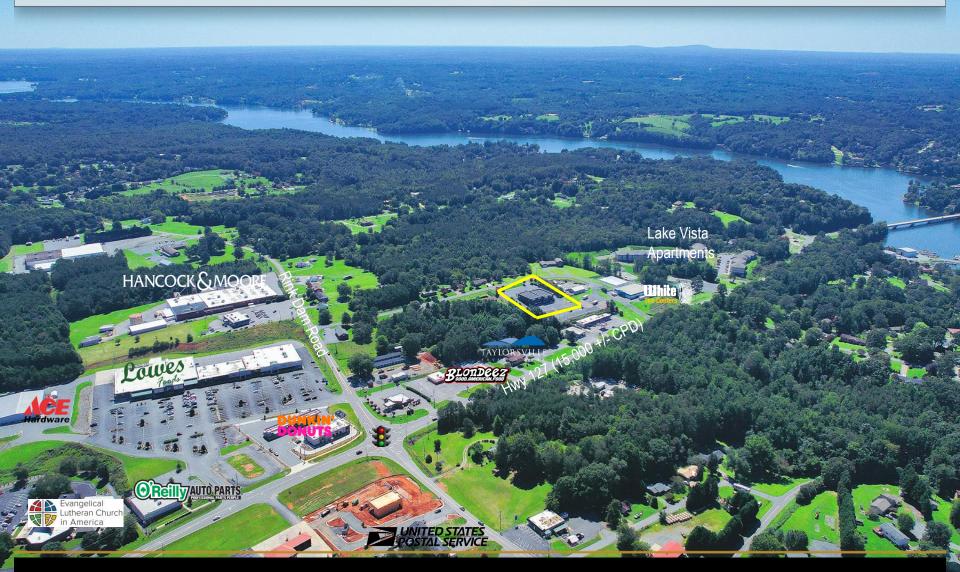

of Hwy 127 and Rink Dam Road. There are currently 2 suites available for lease. Suite 1 is an open, unfinished end unit facing Hwy 127. This is perfect for someone who wants to design/layout a floorplan and make it their own. Suite 2 was previously a Chiropractor's office. It has a reception area, waiting area, x-ray room, treatment rooms, kitchen, and office spaces. It is move-in ready!

#### **DEMOGRAPHICS**

| RADIUS                  | 1 MILE   | 3 MILE   | 5 MILE   |
|-------------------------|----------|----------|----------|
| Total Population        | 2,230    | 16,230   | 47,398   |
| Total Household         | 933      | 6,754    | 19,323   |
| Median Household Income | \$52,964 | \$50,178 | \$60,679 |
| Total Employees         | 871      | 15,347   | 35,305   |



### **AERIAL**





## SUITE 1 - 2,358 +/- SF





## SUITE 2 - 2,058 +/- SF









### **FLOORPLAN**







# FOR MORE INFORMATION:

Shana White 828.446.3404 shana@commercialfirst net

3031 N Center St. Hickory, NC 28601

www.commercialfirst.net