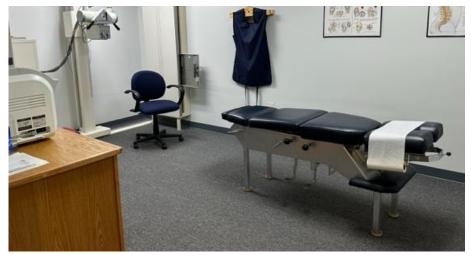

#### **SPECIFICATIONS**

 Price:
 \$16/SF + CAM

 SF:
 Suite 1: 2,358 +/ Suite 2: 2,058 +/ 

 Acres:
 2 +/ 

 Zoning:
 H-C

 Year Built:
 2002

Professional Office Space available! Bethlehem Professional Building is home to Catawba Valley Family Practice, Bethlehem Eye Care and Prime Cuts Salon & Spa. This center is located of Hwy 127 and Rink Dam Road. There are currently 2 suites available for lease. Suite 1 is an open, unfinished end unit facing Hwy 127. This is perfect for someone who wants to design/layout a floorplan and make it their own. Suite 2 was previously a Chiropractor's office. It has a reception area, waiting area, x-ray room, treatment rooms, kitchen, and office spaces. It is move-in ready!

## SUITE 2 - 2,058 +/- SF