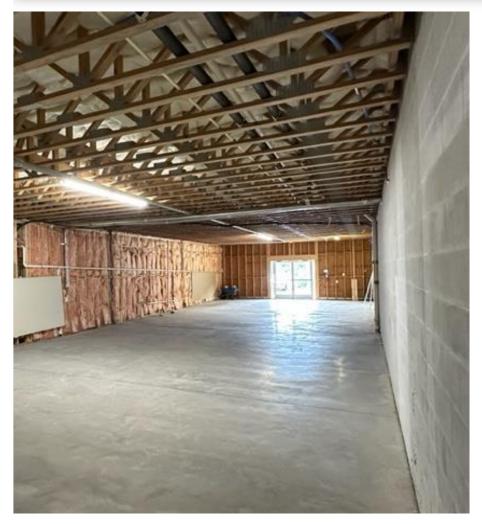

here are currently 2 suites available for lease. Suite 1 is an open, unfinished end unit facing Hwy 127. This is perfect for someone who wants to design/layout a floorplan and make it their own. Suite 2 was previously a Chiropractor's office. It has a reception area, waiting area, x-ray room, treatment rooms, kitchen, and office spaces. It is move-in ready!

#### **DEMOGRAPHICS**

| RADIUS                  | 1 MILE   | 3 MILE   | 5 MILE   |
|-------------------------|----------|----------|----------|
| Total Population        | 2,230    | 16,230   | 47,398   |
| Total Household         | 933      | 6,754    | 19,323   |
| Median Household Income | \$52,964 | \$50,178 | \$60,679 |
| Total Employees         | 871      | 15,347   | 35,305   |



### **AERIAL**





## SUITE 1 - 2,358 +/- SF





## SUITE 2 - 2,058 +/- SF









### **FLOORPLAN**







# FOR MORE INFORMATION:

Shana White 828.446.3404 shana@commercialfirst net

3031 N Center St. Hickory, NC 28601

www.commercialfirst.net