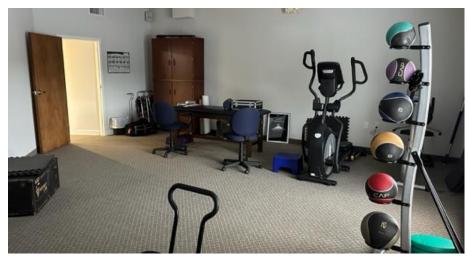

le for lease. Suite 1 is an open, unfinished end unit facing Hwy 127. This is perfect for someone who wants to design/layout a floorplan and make it their own. Suite 2 was previously a Chiropractor's office. It has a reception area, waiting area, x-ray room, treatment rooms, kitchen, and office spaces. It is move-in ready!

#### **DEMOGRAPHICS**

| RADIUS                  | 1 MILE   | 3 MILE   | 5 MILE   |
|-------------------------|----------|----------|----------|
| Total Population        | 2,230    | 16,230   | 47,398   |
| Total Household         | 933      | 6,754    | 19,323   |
| Median Household Income | \$52,964 | \$50,178 | \$60,679 |
| Total Employees         | 871      | 15,347   | 35,305   |



### **AERIAL**





## SUITE 1 - 2,358 +/- SF





## SUITE 2 - 2,058 +/- SF









### **FLOORPLAN**







# FOR MORE INFORMATION:

Shana White 828.446.3404 shana@commercialfirst net

3031 N Center St. Hickory, NC 28601

www.commercialfirst.net