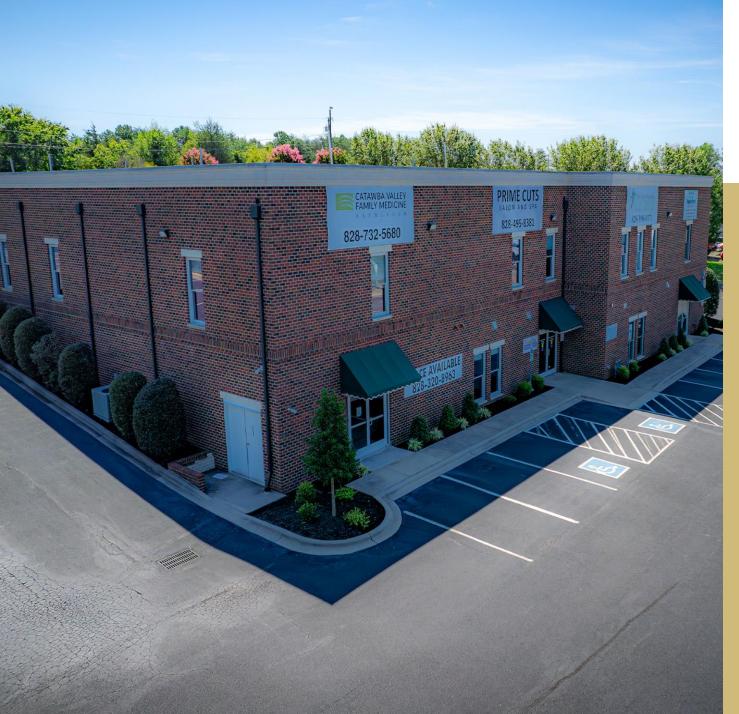

#### **SPECIFICATIONS**

 Price:
 \$16/SF + CAM

 SF:
 Suite 1: 2,358 +/ Suite 2: 2,058 +/ 

 Acres:
 2 +/ 

 Zoning:
 H-C

 Year Built:
 2002

Professional Office Space available! Bethlehem Professional Building is home to Catawba Valley Family Practice, Bethlehem Eye Care and Prime Cuts Salon & Spa. This center is located of Hwy 127 and Rink Dam Road. There are currently 2 suites available for lease. Suite 1 is an open, unfinished end unit facing Hwy 127. This is perfect for someone who wants to design/layout a floorplan and make it their own. Suite 2 was previously a Chiropractor's office. It has a reception area, waiting area, x-ray room, treatment rooms, kitchen, and office spaces. It is move-in ready!

### **AERIAL**