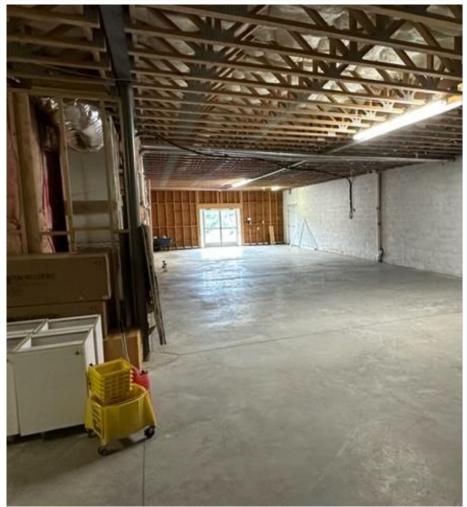

re are currently 2 suites available for lease. Suite 1 is an open, unfinished end unit facing Hwy 127. This is perfect for someone who wants to design/layout a floorplan and make it their own. Suite 2 was previously a Chiropractor's office. It has a reception area, waiting area, x-ray room, treatment rooms, kitchen, and office spaces. It is move-in ready!

#### **DEMOGRAPHICS**

| RADIUS                  | 1 MILE   | 3 MILE   | 5 MILE   |
|-------------------------|----------|----------|----------|
| Total Population        | 2,230    | 16,230   | 47,398   |
| Total Household         | 933      | 6,754    | 19,323   |
| Median Household Income | \$52,964 | \$50,178 | \$60,679 |
| Total Employees         | 871      | 15,347   | 35,305   |



### **AERIAL**





## SUITE 1 - 2,358 +/- SF





## SUITE 2 - 2,058 +/- SF









### **FLOORPLAN**







# FOR MORE INFORMATION:

Shana White 828.446.3404 shana@commercialfirst net

3031 N Center St. Hickory, NC 28601

www.commercialfirst.net