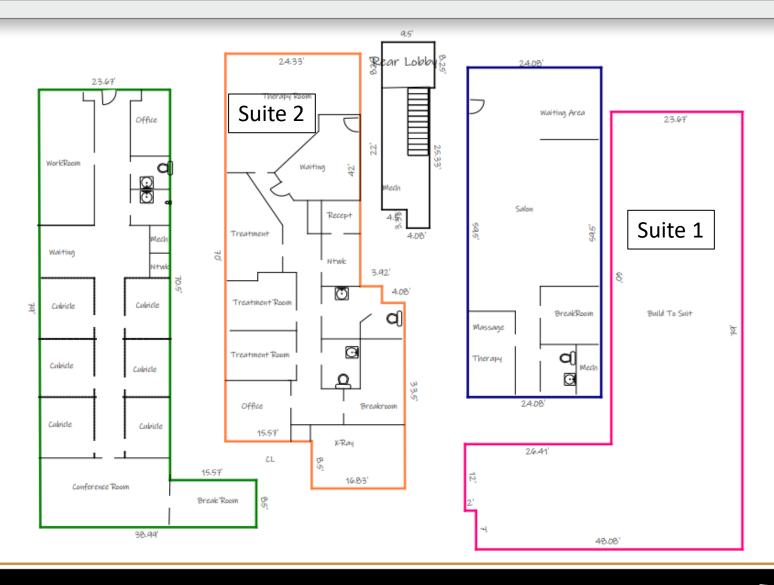

#### **SPECIFICATIONS**

 Price:
 \$16/SF + CAM

 SF:
 Suite 1: 2,358 +/ Suite 2: 2,058 +/ 

 Acres:
 2 +/ 

 Zoning:
 H-C

 Year Built:
 2002

Professional Office Space available! Bethlehem Professional Building is home to Catawba Valley Family Practice, Bethlehem Eye Care and Prime Cuts Salon & Spa. This center is located of Hwy 127 and Rink Dam Road. There are currently 2 suites available for lease. Suite 1 is an open, unfinished end unit facing Hwy 127. This is perfect for someone who wants to design/layout a floorplan and make it their own. Suite 2 was previously a Chiropractor's office. It has a reception area, waiting area, x-ray room, treatment rooms, kitchen, and office spaces. It is move-in ready!

## SUITE 1 - 2,358 +/- SF

## SUITE 2 - 2,058 +/- SF

### **FLOORPLAN**