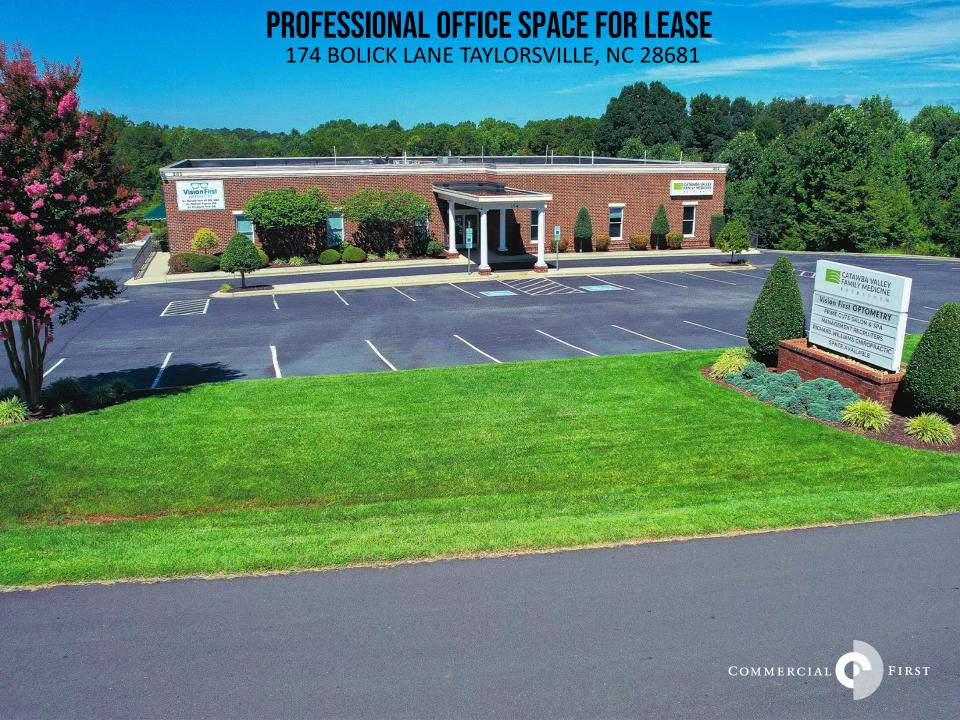

#### **SPECIFICATIONS**

 Price:
 \$16/SF + CAM

 SF:
 Suite 1: 2,358 +/ Suite 2: 2,058 +/ 

 Acres:
 2 +/ 

 Zoning:
 H-C

 Year Built:
 2002

Professional Office Space available! Bethlehem Professional Building is home to Catawba Valley Family Practice, Bethlehem Eye Care and Prime Cuts Salon & Spa. This center is located of Hwy 127 and Rink Dam Road. There are currently 2 suites available for lease. Suite 1 is an open, unfinished end unit facing Hwy 127. This is perfect for someone who wants to design/layout a floorplan and make it their own. Suite 2 was previously a Chiropractor's office. It has a reception area, waiting area, x-ray room, treatment rooms, kitchen, and office spaces. It is move-in ready!