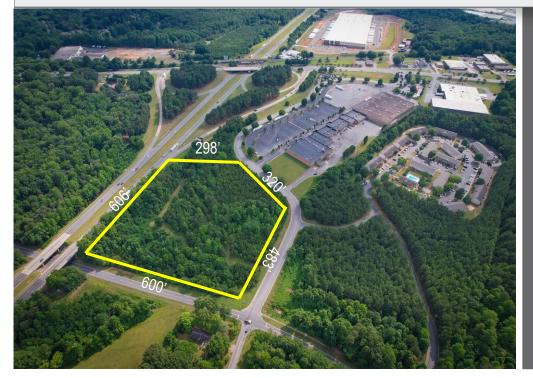

#### **SPECIFICATIONS**

Price: \$450,000 Acres: 8.82 +/-Zoning: B-2

**Topography:** Rolling

Hard corner at the stoplight of County Home Rd. and Conova
Shopping Center. Owner willing to subdivide and sell off 2 Acres +/on the corner for \$300,000. Site is surrounded by commercial
development, but close in proximity to Downtown Conover and
Newton Conover Middle School.

\*Property lines not to scale.

| DEMOGRAPHICS            | 1 Mile   | 3 Mile   | 5 Mile   |
|-------------------------|----------|----------|----------|
| Total Population        | 1,373    | 15,235   | 45,202   |
| Total Households        | 598      | 6,322    | 18,142   |
| Median Household Income | \$60,304 | \$59,102 | \$54,425 |
| Total Employees         | 58       | 806      | 2,071    |