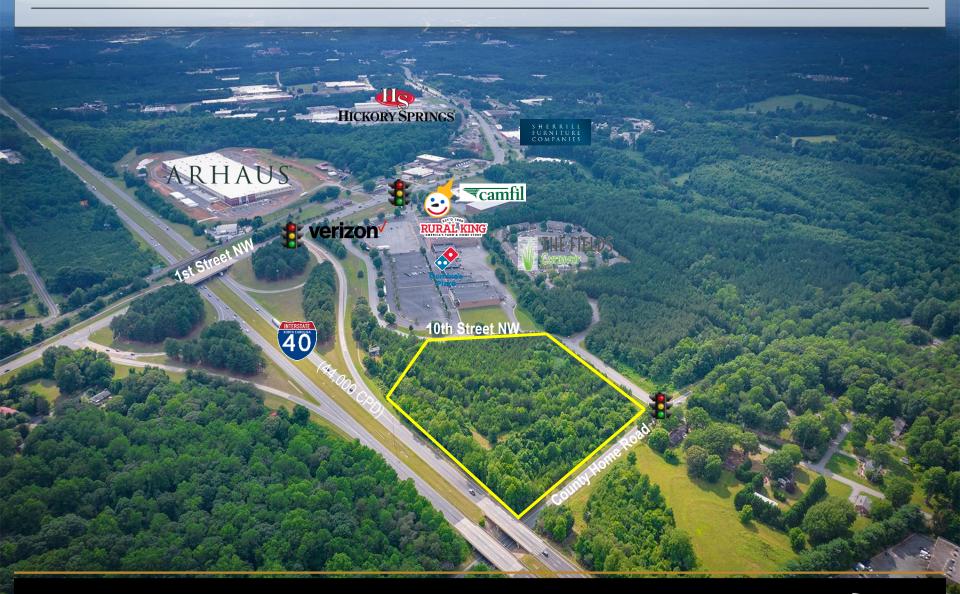

## **DETAILS**

#### **SPECIFICATIONS**

Price: \$450,000 Acres: 8.82 +/-Zoning: B-2

**Topography:** Rolling

Hard corner at the stoplight of County Home Rd. and Conova
Shopping Center. Owner willing to subdivide and sell off 2 Acres +/on the corner for \$300,000. Site is surrounded by commercial
development, but close in proximity to Downtown Conover and
Newton Conover Middle School.