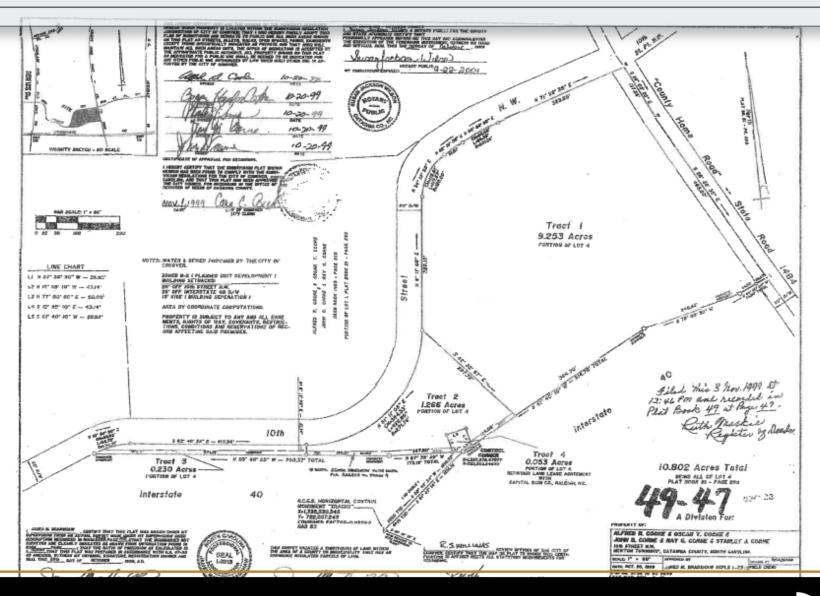

ILS**



#### **SPECIFICATIONS**

Price: \$450,000 Acres: 8.82 +/-Zoning: B-2

**Topography:** Rolling

Hard corner at the stoplight of County Home Rd. and Conova
Shopping Center. Owner willing to subdivide and sell off 2 Acres +/on the corner for \$300,000. Site is surrounded by commercial
development, but close in proximity to Downtown Conover and
Newton Conover Middle School.

\*Property lines not to scale.

| DEMOGRAPHICS            | 1 Mile   | 3 Mile   | 5 Mile   |
|-------------------------|----------|----------|----------|
| Total Population        | 1,373    | 15,235   | 45,202   |
| Total Households        | 598      | 6,322    | 18,142   |
| Median Household Income | \$60,304 | \$59,102 | \$54,425 |
| Total Employees         | 58       | 806      | 2,071    |



### **SURVEY**





#### FOR MORE INFORMATION:

Ryan Lovern 828.446.8266 ryan@commercialfirst.net www.commercialfirst.net

3031 N Center St.



Site Selection

FIRST