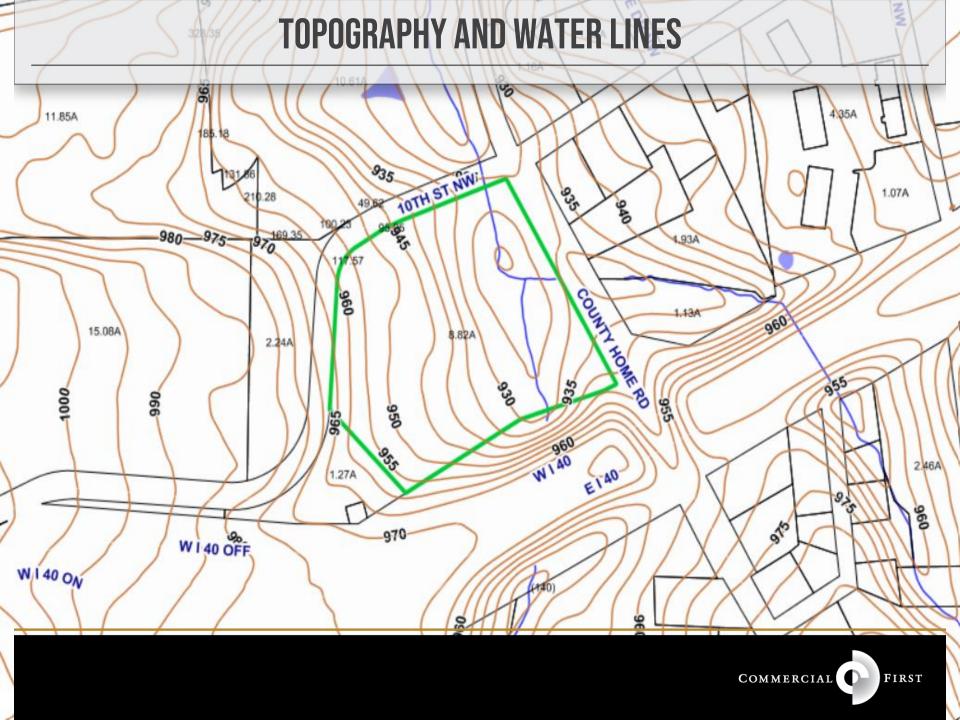

#### **SPECIFICATIONS**

Price: \$450,000 Acres: 8.82 +/-Zoning: B-2

**Topography:** Rolling

Hard corner at the stoplight of County Home Rd. and Conova
Shopping Center. Owner willing to subdivide and sell off 2 Acres +/on the corner for \$300,000. Site is surrounded by commercial
development, but close in proximity to Downtown Conover and
Newton Conover Middle School.

\*Property lines not to scale.

| DEMOGRAPHICS            | 1 Mile   | 3 Mile   | 5 Mile   |
|-------------------------|----------|----------|----------|
| Total Population        | 1,373    | 15,235   | 45,202   |
| Total Households        | 598      | 6,322    | 18,142   |
| Median Household Income | \$60,304 | \$59,102 | \$54,425 |
| Total Employees         | 58       | 806      | 2,071    |