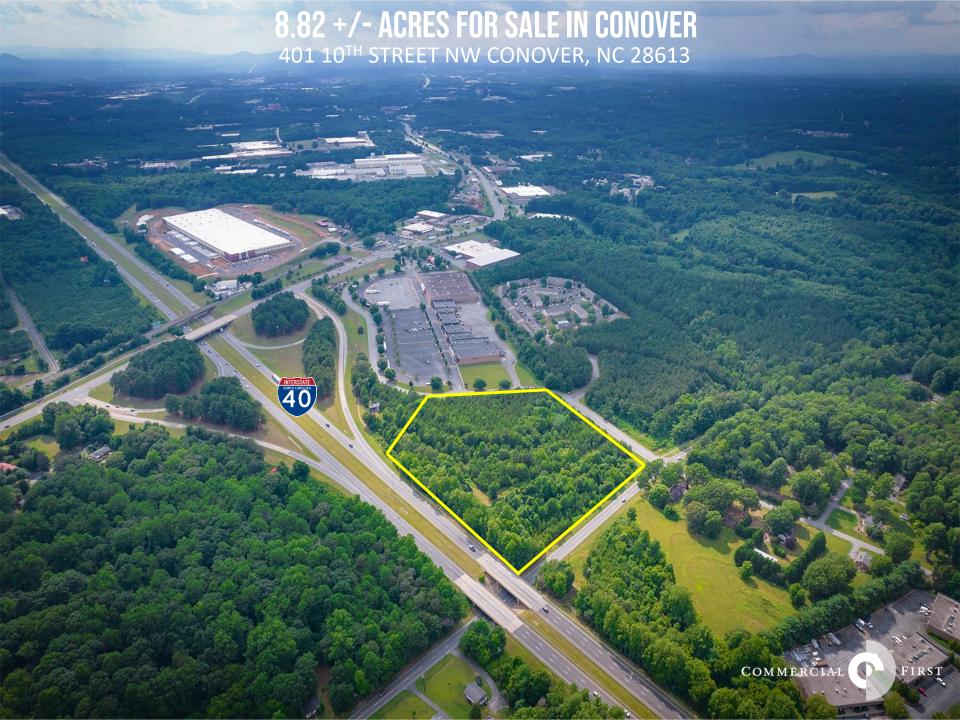

# **AERIAL**

#### **SPECIFICATIONS**

Price: \$450,000 Acres: 8.82 +/-Zoning: B-2

**Topography:** Rolling

Hard corner at the stoplight of County Home Rd. and Conova
Shopping Center. Owner willing to subdivide and sell off 2 Acres +/on the corner for \$300,000. Site is surrounded by commercial
development, but close in proximity to Downtown Conover and
Newton Conover Middle School.