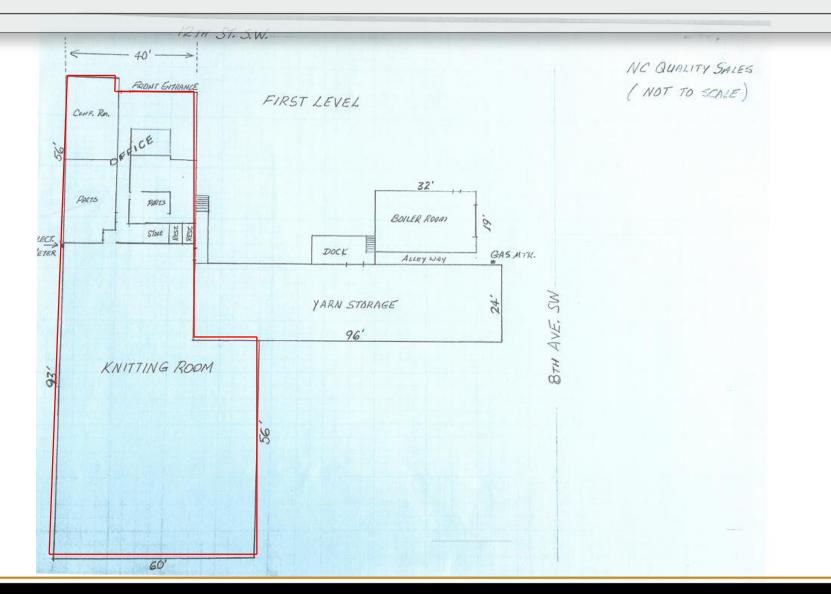

eight is 9'. Space has 3-phase power and a dock for loading through double doors. Space has sprinkler system in place. Floors will be installed in the offices at lease signing based on tenant preferences.

Suite 2: Large open warehouse space with 12.5' ceilings at peak and 10x10 drive in door. Space has a storage area and 3 phase power.

### **DEMOGRAPHICS**

| RADIUS                  | 1 MILE   | 3 MILE   | 5 MILE   |
|-------------------------|----------|----------|----------|
| Total Population        | 7,281    | 36,777   | 72,484   |
| Total Household         | 2,878    | 15,948   | 30,186   |
| Median Household Income | \$47,164 | \$57,096 | \$65,226 |
| Total Employees         | 11,305   | 39,206   | 52,803   |



### **SUITE 1**





## SUITE 2







## **FIRST LEVEL FLOORPLAN**





## **LOWER-LEVEL FLOORPLAN**



COMMERCIAL

FIRST





# FOR MORE INFORMATION:

Jenny Eckard 828.320.8989 jenny@commercialfirst.net

3031 N Center St. Hickory, NC 28601

www.commercialfirst.net