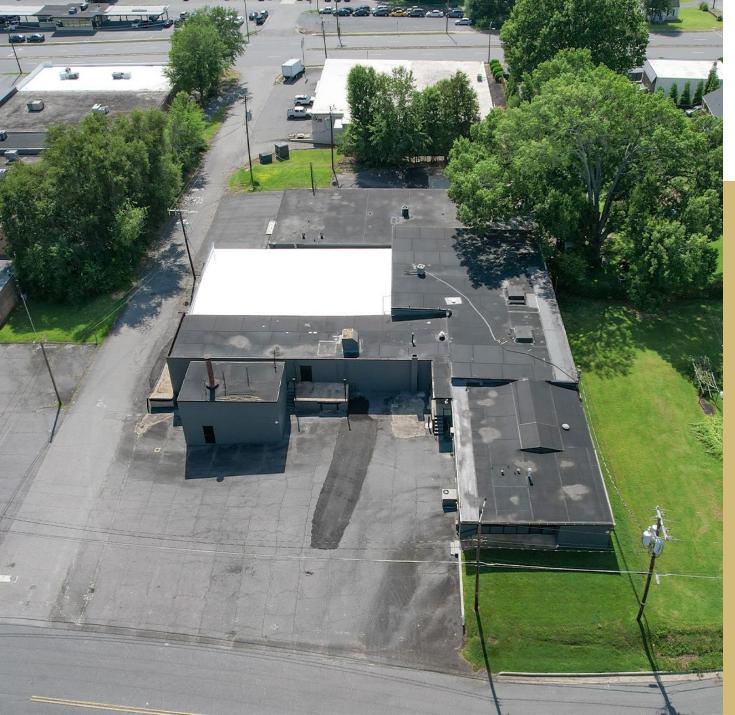

### **INDUSTRIAL/WAREHOUSE SPACES FOR LEASE** 718 12<sup>TH</sup> STREET SW HICKORY, NC 28602

Recently renovated warehouse/industrial spaces available! Convenient to Hwy. 70, Hwy. 321, and I-40.

Suite 1: Offices and reception with beautiful windows fronting the space. The back area was a former hosiery mill with tons of character and wood floors, ceiling height is 9'. Space has 3-phase power and a dock for loading through double doors. Space has sprinkler system in place. Floors will be installed in the offices at lease signing based on tenant preferences.