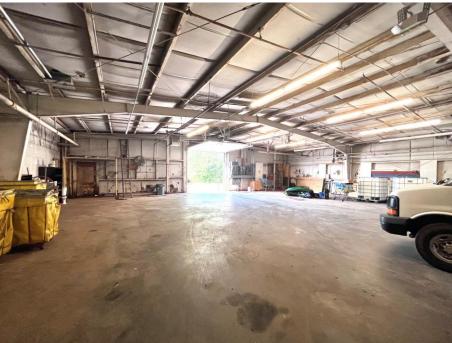

Suite 2: Large open warehouse space with 12.5' ceilings at peak and 10x10 drive in door. Space has a storage area and 3 phase power.

## SUITE 2