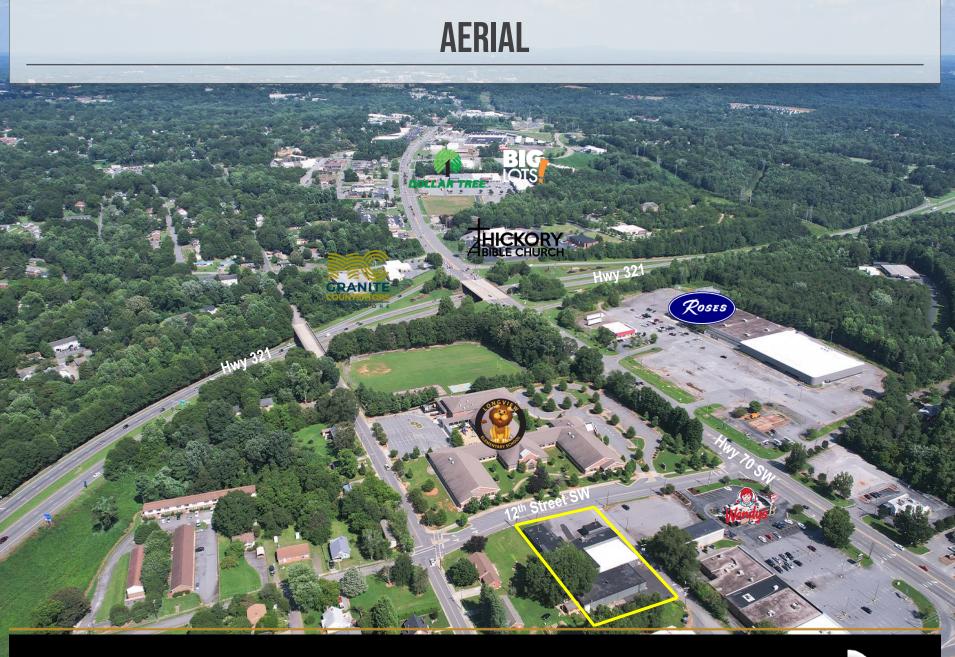

### **INDUSTRIAL/WAREHOUSE SPACES FOR LEASE** 718 12<sup>TH</sup> STREET SW HICKORY, NC 28602

Recently renovated warehouse/industrial spaces available! Convenient to Hwy. 70, Hwy. 321, and I-40.

Suite 1: Offices and reception with beautiful windows fronting the space. The back area was a former hosiery mill with tons of character and wood floors, ceiling height is 9'. Space has 3-phase power and a dock for loading through double doors. Space has sprinkler system in place. Floors will be installed in the offices at lease signing based on tenant preferences.

Suite 2: Large open warehouse space with 12.5' ceilings at peak and 10x10 drive in door. Space has a storage area and 3 phase power.