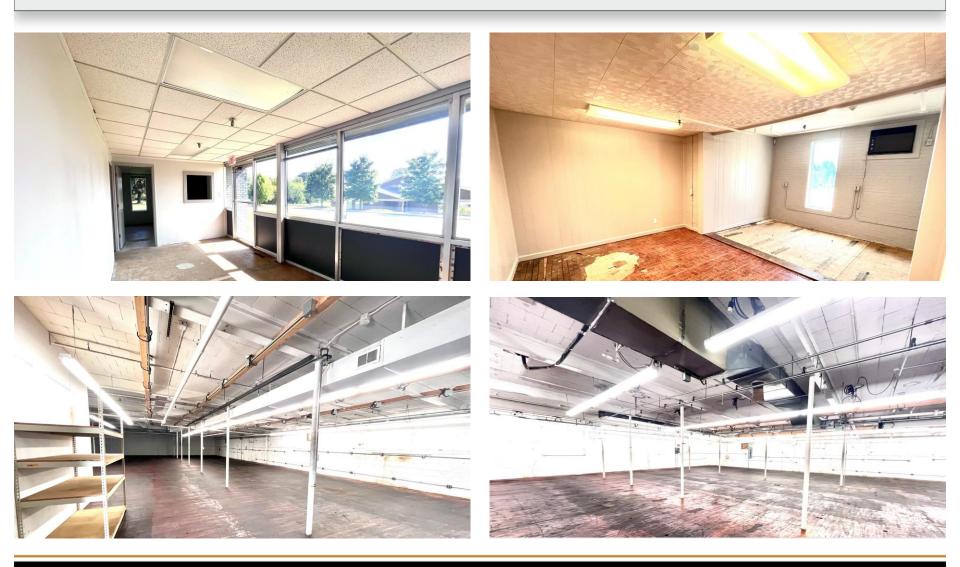

ll with tons of character and wood floors, ceiling height is 9'. Space has 3-phase power and a dock for loading through double doors. Space has sprinkler system in place. Floors will be installed in the offices at lease signing based on tenant preferences.

Suite 2: Large open warehouse space with 12.5' ceilings at peak and 10x10 drive in door. Space has a storage area and 3 phase power.

### **DEMOGRAPHICS**

| RADIUS                  | 1 MILE   | 3 MILE   | 5 MILE   |
|-------------------------|----------|----------|----------|
| Total Population        | 7,281    | 36,777   | 72,484   |
| Total Household         | 2,878    | 15,948   | 30,186   |
| Median Household Income | \$47,164 | \$57,096 | \$65,226 |
| Total Employees         | 11,305   | 39,206   | 52,803   |



### **SUITE 1**





## SUITE 2







## **FIRST LEVEL FLOORPLAN**





## **LOWER-LEVEL FLOORPLAN**



COMMERCIAL

FIRST





# FOR MORE INFORMATION:

Jenny Eckard 828.320.8989 jenny@commercialfirst.net

3031 N Center St. Hickory, NC 28601

www.commercialfirst.net