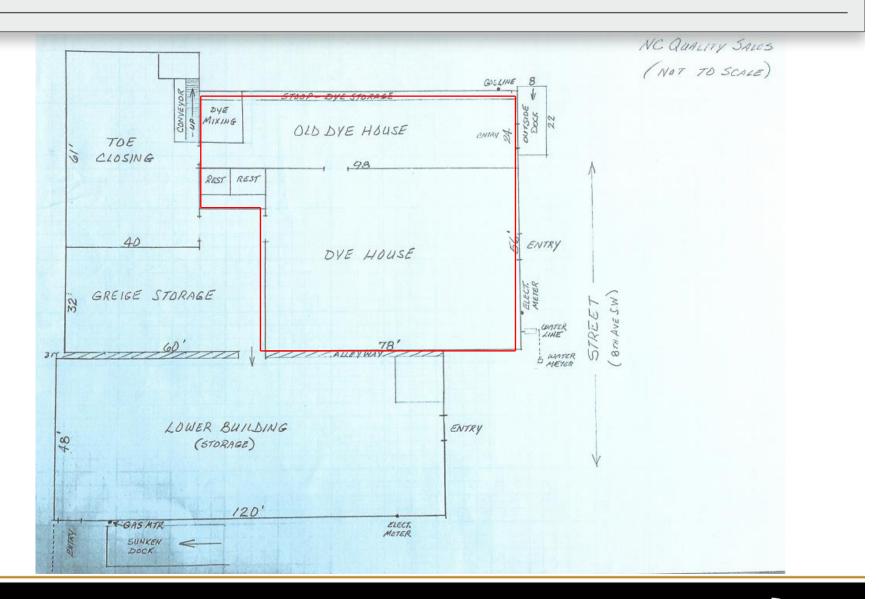

er and a dock for loading through double doors. Space has sprinkler system in place. Floors will be installed in the offices at lease signing based on tenant preferences.

Suite 2: Large open warehouse space with 12.5' ceilings at peak and 10x10 drive in door. Space has a storage area and 3 phase power.

### **DEMOGRAPHICS**

| RADIUS                  | 1 MILE   | 3 MILE   | 5 MILE   |
|-------------------------|----------|----------|----------|
| Total Population        | 7,281    | 36,777   | 72,484   |
| Total Household         | 2,878    | 15,948   | 30,186   |
| Median Household Income | \$47,164 | \$57,096 | \$65,226 |
| Total Employees         | 11,305   | 39,206   | 52,803   |



### **SUITE 1**





## SUITE 2







## **FIRST LEVEL FLOORPLAN**





## **LOWER-LEVEL FLOORPLAN**



COMMERCIAL

FIRST





# FOR MORE INFORMATION:

Jenny Eckard 828.320.8989 jenny@commercialfirst.net

3031 N Center St. Hickory, NC 28601

www.commercialfirst.net