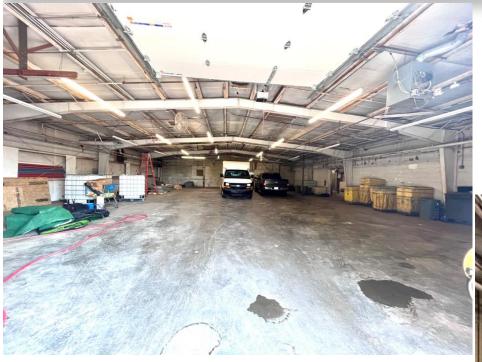

## SUITE 2

Suite 2: Large open warehouse space with 12.5' ceilings at peak and 10x10 drive in door. Space has a storage area and 3 phase power.