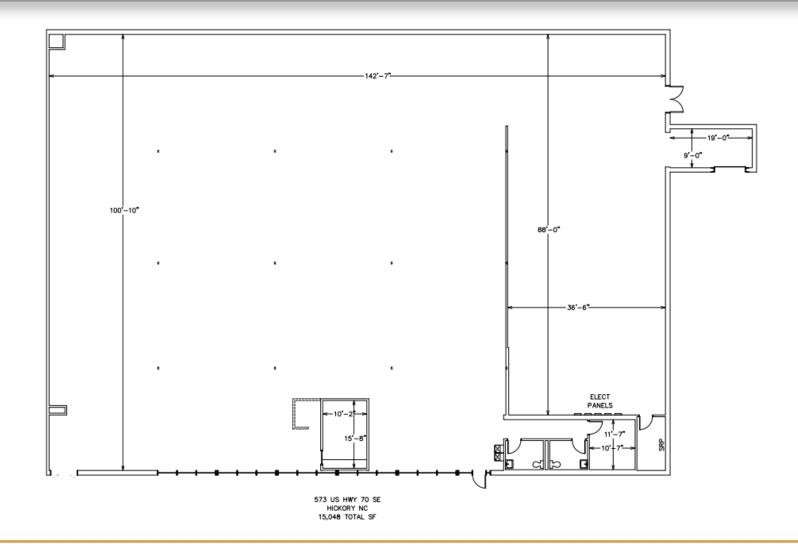

### **JR ANCHOR FLOORPLAN**

#### **SPECIFICATIONS – JR ANCHOR SPACE**

| Price:          | Please call   |
|-----------------|---------------|
| SF:             | 15,000 SF +/- |
| Ceiling Height: | 13'           |

**Last Junior Anchor space remaining!** Join newly announced the Chef's Store and Dollar Tree, along with long standing tenants, Big Lot's and LL Flooring, in the freshly remodeled center of Hickory Village. The subject space is located on an end cap with dock-high access. TI dollars based on length of term and strength of Tenant. Additional horizontal site improvements will occur (parking, landscaping, pedscapes, etc.)