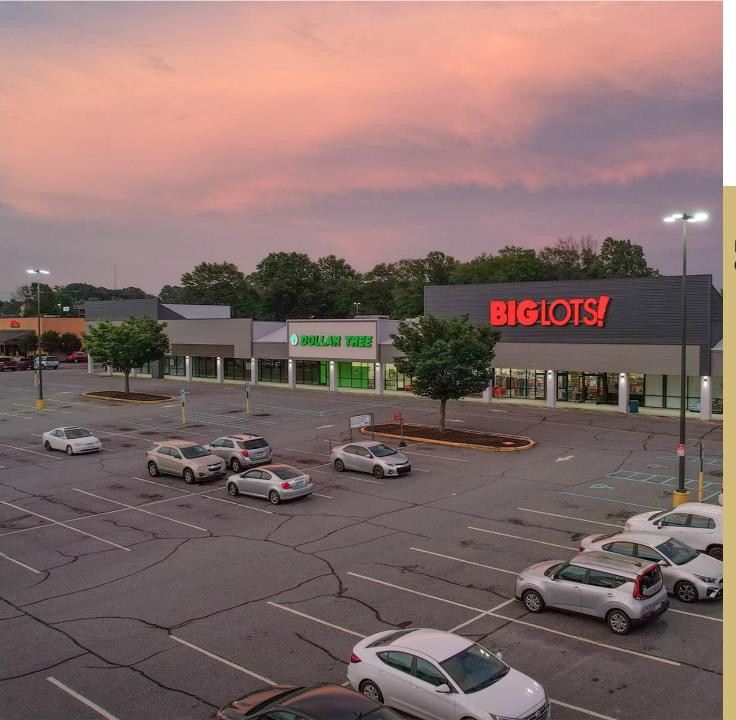

#### **SPECIFICATIONS – JR ANCHOR SPACE**

| Price:          | Please call   |
|-----------------|---------------|
| SF:             | 15,000 SF +/- |
| Ceiling Height: | 13'           |

**Last Junior Anchor space remaining!** Join newly announced the Chef's Store and Dollar Tree, along with long standing tenants, Big Lot's and LL Flooring, in the freshly remodeled center of Hickory Village. The subject space is located on an end cap with dock-high access. TI dollars based on length of term and strength of Tenant. Additional horizontal site improvements will occur (parking, landscaping, pedscapes, etc.)