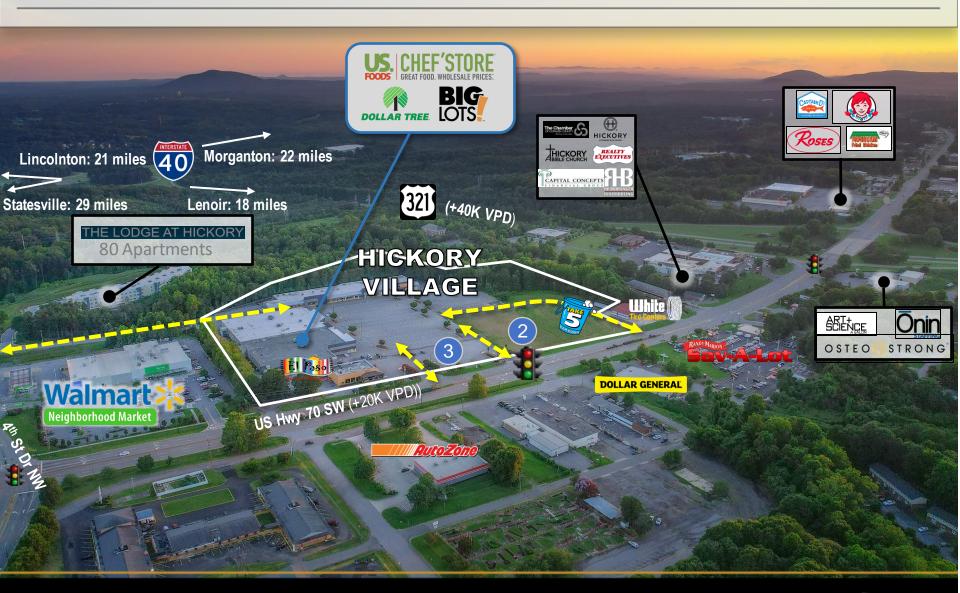

### HICKORY VILLAGE SHOPPING CENTER 527 US HWY 70 SW HICKORY, NC 28602

# JR. ANCHOR & OUTPARCEL AVAILABILITY







NEW LL Flooring



FIRST

## **MARKET POSITION**

1318 NE





### **AERIAL**





## **PROPERTY OVERVIEW**



COMMERCIAL FIRST

### DETAILS

#### **SPECIFICATIONS – JR ANCHOR SPACE**

| Price:          | Please call   |
|-----------------|---------------|
| SF:             | 15,000 SF +/- |
| Ceiling Height: | 13'           |

**Last Junior Anchor space remaining!** Join newly announced the Chef's Store and Dollar Tree, along with long standing tenants, Big Lot's and LL Flooring, in the freshly remodeled center of Hickory Village. The subject space is located on an end cap with dock-high access. TI dollars based on length of term and strength of Tenant. Additional horizontal site improvements will occur (parking, landscaping, pedscapes, etc.)

#### **SPECIFICATIONS – OUTPARCEL**

| Price: | Ground Lease or Build-to-Suit