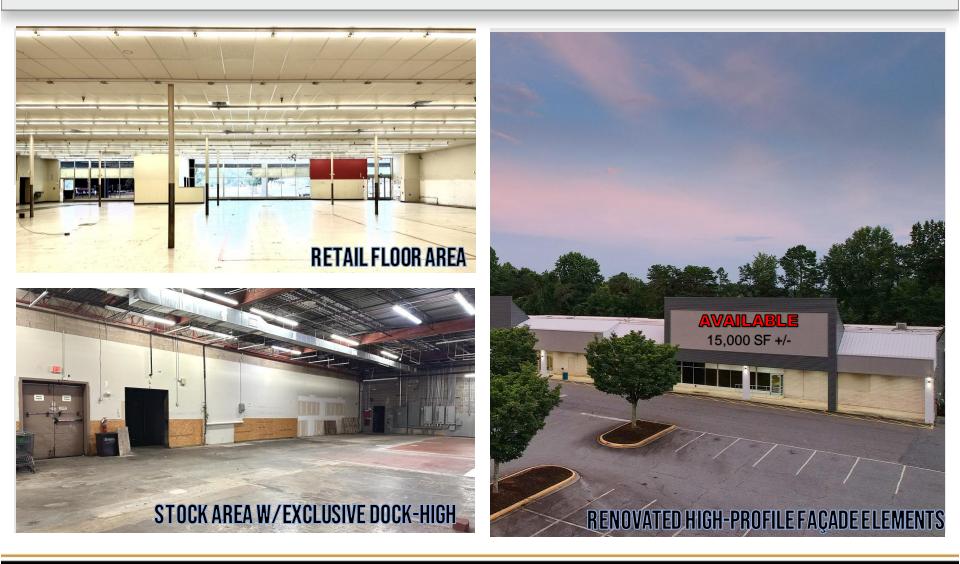

### **JR ANCHOR SPACE AVAILABLE-VANILLA BOX READY**

#### **SPECIFICATIONS – JR ANCHOR SPACE**

| Price:          | Please call   |
|-----------------|---------------|
| SF:             | 15,000 SF +/- |
| Ceiling Height: | 13'           |

**Last Junior Anchor space remaining!** Join newly announced the Chef's Store and Dollar Tree, along with long standing tenants, Big Lot's and LL Flooring, in the freshly remodeled center of Hickory Village. The subject space is located on an end cap with dock-high access. TI dollars based on length of term and strength of Tenant. Additional horizontal site improvements will occur (parking, landscaping, pedscapes, etc.)