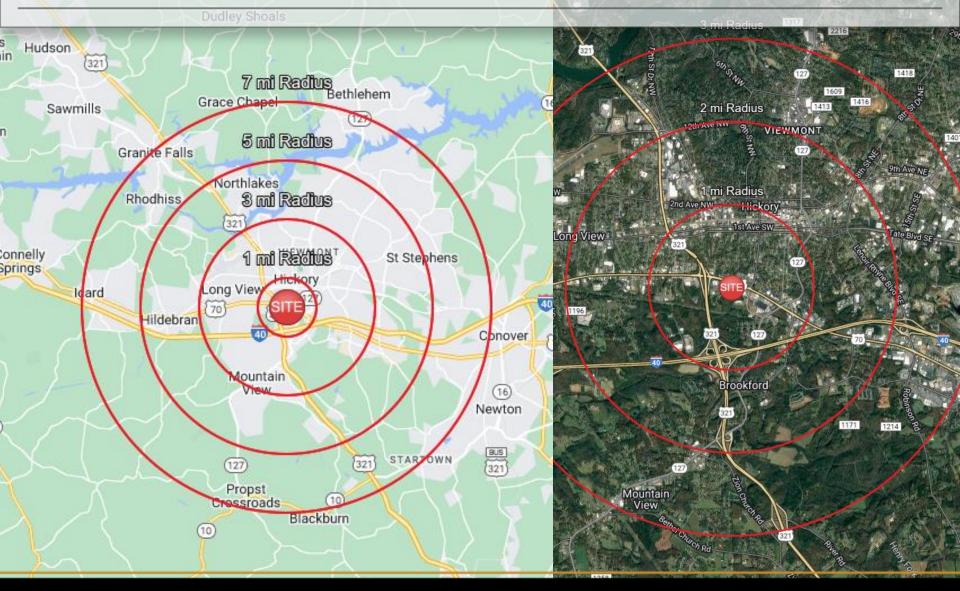

## **MARKET POSITION**

1318 NE

#### **DEMOGRAPHICS**

| RADIUS                | 3 MILE   | 5 MILE   | 7 MILE   |  |
|-----------------------|----------|----------|----------|--|
| Total Population      | 30,387   | 67,147   | 100,342  |  |
| Total Household       | 12,736   | 28,148   | 41,623   |  |
| Avg. Household Income | \$78,155 | \$87,129 | \$92,611 |  |
| Total Employees       | 36,159   | 53,812   | 64,738   |  |