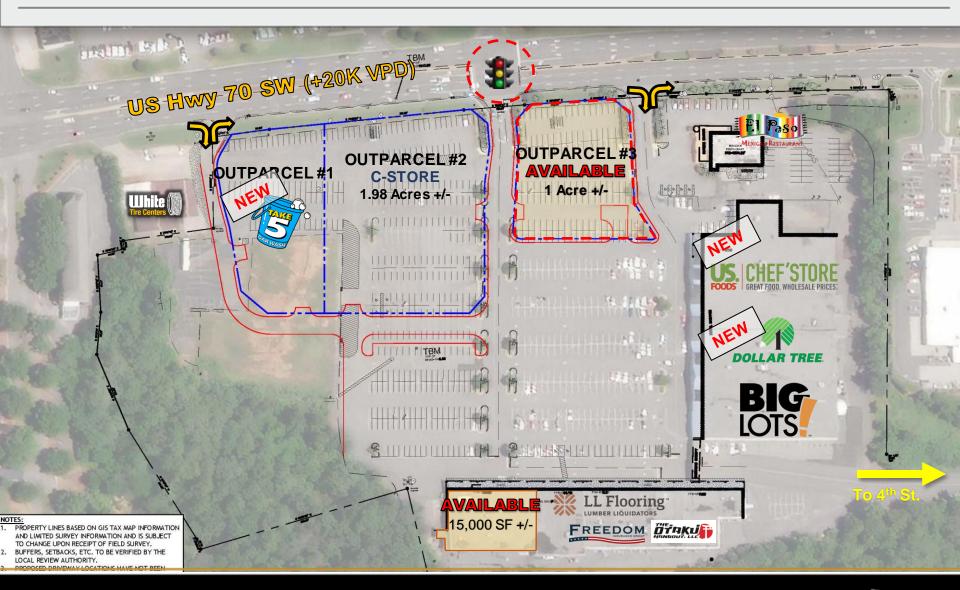

# JR. ANCHOR & OUTPARCEL AVAILABILITY

NEW LL Flooring

FIRST

#### **SPECIFICATIONS – JR ANCHOR SPACE**

| Price:          | Please call   |
|-----------------|---------------|
| SF:             | 15,000 SF +/- |
| Ceiling Height: | 13'           |

**Last Junior Anchor space remaining!** Join newly announced the Chef's Store and Dollar Tree, along with long standing tenants, Big Lot's and LL Flooring, in the freshly remodeled center of Hickory Village. The subject space is located on an end cap with dock-high access. TI dollars based on length of term and strength of Tenant. Additional horizontal site improvements will occur (parking, landscaping, pedscapes, etc.)

#### **SPECIFICATIONS – OUTPARCEL**

| Price: | Ground Lease or Build-to-Suit                                                  |  |  |  |  |
|--------|--------------------------------------------------------------------------------|--|--|--|--|
| Size:  | 1 Ac. +/- (Latitude given to parcel sizing dependent on end-user requirements) |  |  |  |  |

### **JR ANCHOR SPACE AVAILABLE-VANILLA BOX READY**

### **JR ANCHOR FLOORPLAN**

## +/-1 AC. OUTPARCEL – DIRECT SIGNALIZED ACCESS

**OUTPARCEL #3** 

+/- 1 AC.

Hwy 70 Frontage =152' +/-