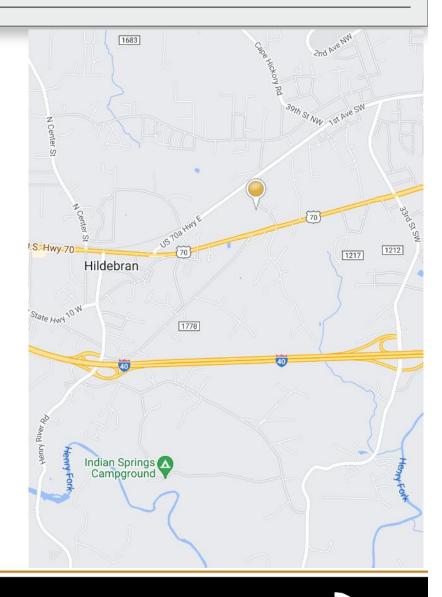

Hosiery mill building in Hildebran just off Hwy. 70 with easy access to I-40! The building has 4 offices, 3 restrooms, break area, 2 loading docks, drive in door on the lower level, and 3-phase power. Main level is 13,000 +/- SF and the lower level is just over 6,000 SF. The main level is heated and cooled. The building has 6 heat pumps with 2 being replaced in the past few years. The roof will need some attention as there are a couple problem areas in the offices.