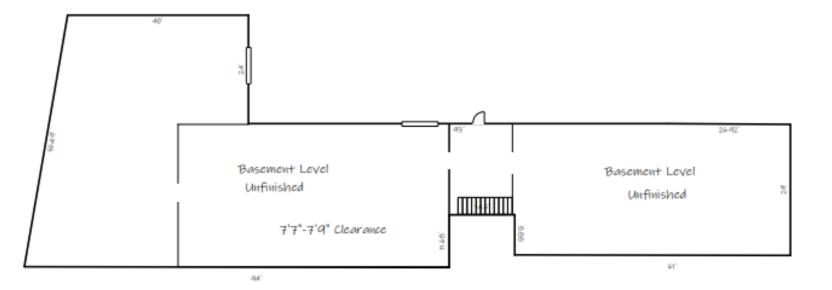

00 SF. The main level is heated and cooled. The building has 6 heat pumps with 2 being replaced in the past few years. The roof will need some attention as there are a couple problem areas in the offices.

| DEMOGRAPHICS            |          |          |          |  |
|-------------------------|----------|----------|----------|--|
| RADIUS                  | 1 MILE   | 3 MILE   | 5 MILE   |  |
| Total Population        | 2,230    | 16,230   | 47,398   |  |
| Total Household         | 933      | 6,754    | 19,323   |  |
| Median Household Income | \$52,964 | \$50,178 | \$60,679 |  |
| Total Employees         | 871      | 15,347   | 35,305   |  |



COMMERCIAL

FIRST





#### **PICTURES**











## SURVEY



## MAIN LEVEL FLOORPLAN - 11,536 SF





## LOWER-LEVEL FLOORPLAN - 5,975 SF









# FOR MORE INFORMATION:

Jenny Eckard 828.320.8989 jenny@commercialfirst.net

3031 N Center St. Hickory, NC 28601

www.commercialfirst.net