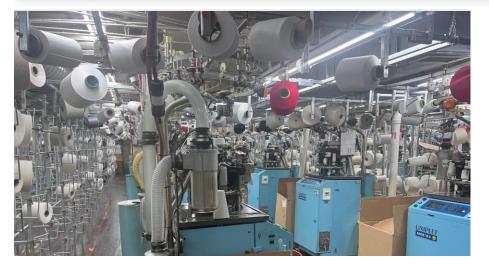

the lower level, and 3-phase power. Main level is 13,000 +/- SF and the lower level is just over 6,000 SF. The main level is heated and cooled. The building has 6 heat pumps with 2 being replaced in the past few years. The roof will need some attention as there are a couple problem areas in the offices.

| DEMOGRAPHICS            |          |          |          |  |
|-------------------------|----------|----------|----------|--|
| RADIUS                  | 1 MILE   | 3 MILE   | 5 MILE   |  |
| Total Population        | 2,230    | 16,230   | 47,398   |  |
| Total Household         | 933      | 6,754    | 19,323   |  |
| Median Household Income | \$52,964 | \$50,178 | \$60,679 |  |
| Total Employees         | 871      | 15,347   | 35,305   |  |



COMMERCIAL

FIRST





#### **PICTURES**











## SURVEY



## MAIN LEVEL FLOORPLAN - 11,536 SF





## LOWER-LEVEL FLOORPLAN - 5,975 SF









# FOR MORE INFORMATION:

Jenny Eckard 828.320.8989 jenny@commercialfirst.net

3031 N Center St. Hickory, NC 28601

www.commercialfirst.net