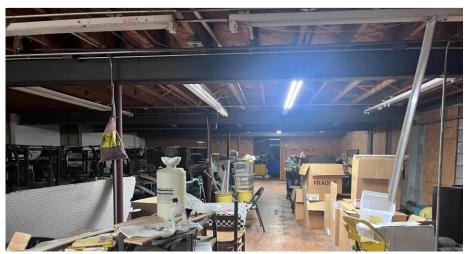

#### **PICTURES**

Hosiery mill building in Hildebran just off Hwy. 70 with easy access to I-40! The building has 4 offices, 3 restrooms, break area, 2 loading docks, drive in door on the lower level, and 3-phase power. Main level is 13,000 +/- SF and the lower level is just over 6,000 SF. The main level is heated and cooled. The building has 6 heat pumps with 2 being replaced in the past few years. The roof will need some attention as there are a couple problem areas in the offices.