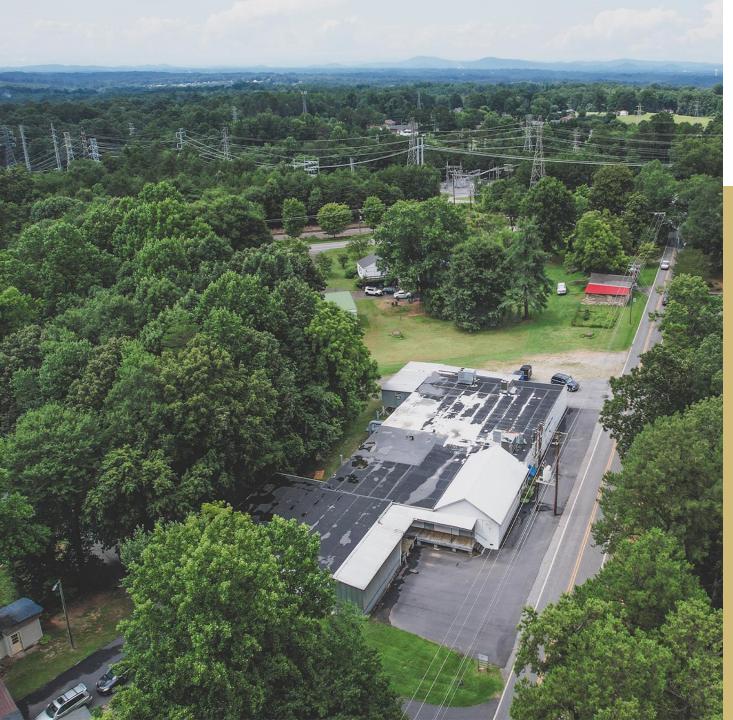

#### **PICTURES**

Hosiery mill building in Hildebran just off Hwy. 70 with easy access to I-40! The building has 4 offices, 3 restrooms, break area, 2 loading docks, drive in door on the lower level, and 3-phase power. Main level is 13,000 +/- SF and the lower level is just over 6,000 SF. The main level is heated and cooled. The building has 6 heat pumps with 2 being replaced in the past few years. The roof will need some attention as there are a couple problem areas in the offices.