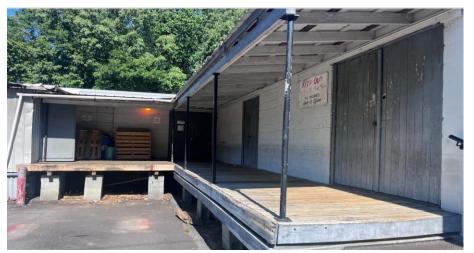

#### **PICTURES**

Hosiery mill building in Hildebran just off Hwy. 70 with easy access to I-40! The building has 4 offices, 3 restrooms, break area, 2 loading docks, drive in door on the lower level, and 3-phase power. Main level is 13,000 +/- SF and the lower level is just over 6,000 SF. The main level is heated and cooled. The building has 6 heat pumps with 2 being replaced in the past few years. The roof will need some attention as there are a couple problem areas in the offices.