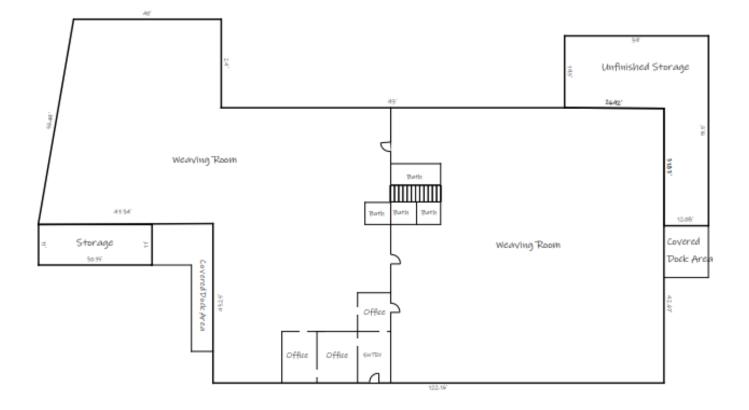

- SF and the lower level is just over 6,000 SF. The main level is heated and cooled. The building has 6 heat pumps with 2 being replaced in the past few years. The roof will need some attention as there are a couple problem areas in the offices.

| DEMOGRAPHICS            |          |          |          |  |
|-------------------------|----------|----------|----------|--|
| RADIUS                  | 1 MILE   | 3 MILE   | 5 MILE   |  |
| Total Population        | 2,230    | 16,230   | 47,398   |  |
| Total Household         | 933      | 6,754    | 19,323   |  |
| Median Household Income | \$52,964 | \$50,178 | \$60,679 |  |
| Total Employees         | 871      | 15,347   | 35,305   |  |



COMMERCIAL

FIRST





#### **PICTURES**











## SURVEY



## MAIN LEVEL FLOORPLAN - 11,536 SF





## LOWER-LEVEL FLOORPLAN - 5,975 SF









# FOR MORE INFORMATION:

Jenny Eckard 828.320.8989 jenny@commercialfirst.net

3031 N Center St. Hickory, NC 28601

www.commercialfirst.net