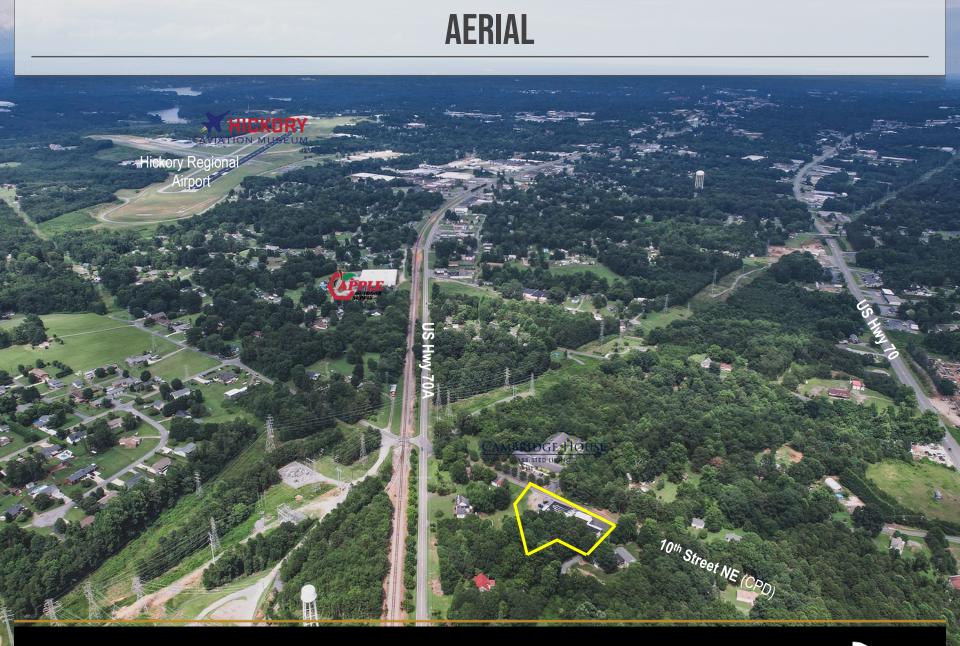

Hosiery mill building in Hildebran just off Hwy. 70 with easy access to I-40! The building has 4 offices, 3 restrooms, break area, 2 loading docks, drive in door on the lower level, and 3-phase power. Main level is 13,000 +/- SF and the lower level is just over 6,000 SF. The main level is heated and cooled. The building has 6 heat pumps with 2 being replaced in the past few years. The roof will need some attention as there are a couple problem areas in the offices.