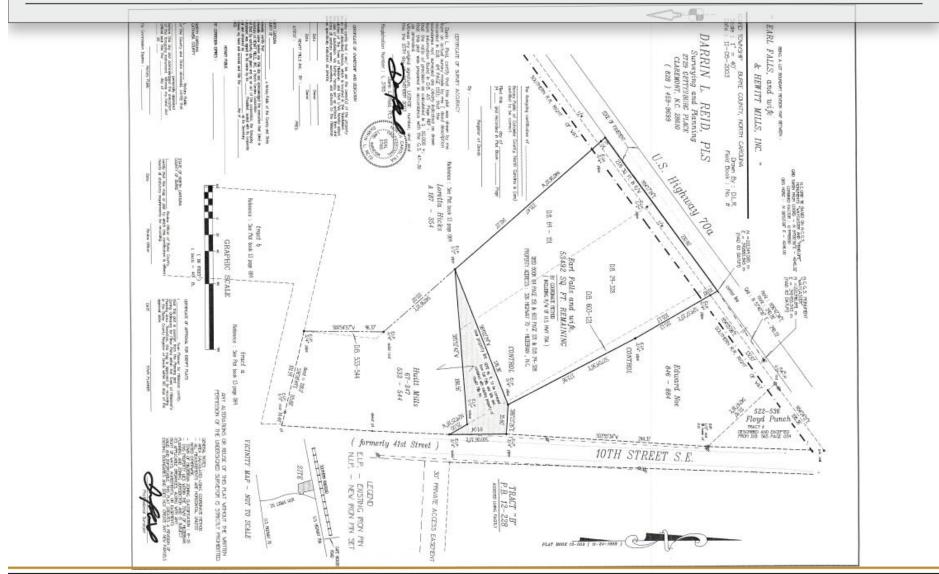

3-phase power. Main level is 13,000 +/- SF and the lower level is just over 6,000 SF. The main level is heated and cooled. The building has 6 heat pumps with 2 being replaced in the past few years. The roof will need some attention as there are a couple problem areas in the offices.

| DEMOGRAPHICS            |          |          |          |  |
|-------------------------|----------|----------|----------|--|
| RADIUS                  | 1 MILE   | 3 MILE   | 5 MILE   |  |
| Total Population        | 2,230    | 16,230   | 47,398   |  |
| Total Household         | 933      | 6,754    | 19,323   |  |
| Median Household Income | \$52,964 | \$50,178 | \$60,679 |  |
| Total Employees         | 871      | 15,347   | 35,305   |  |



COMMERCIAL

FIRST





#### **PICTURES**











## SURVEY



## MAIN LEVEL FLOORPLAN - 11,536 SF





## LOWER-LEVEL FLOORPLAN - 5,975 SF









# FOR MORE INFORMATION:

Jenny Eckard 828.320.8989 jenny@commercialfirst.net

3031 N Center St. Hickory, NC 28601

www.commercialfirst.net