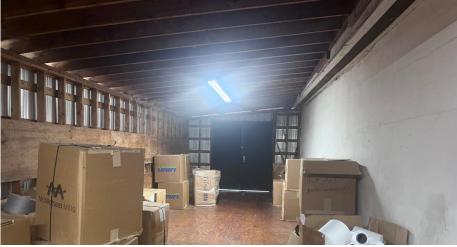

he lower level, and 3-phase power. Main level is 13,000 +/- SF and the lower level is just over 6,000 SF. The main level is heated and cooled. The building has 6 heat pumps with 2 being replaced in the past few years. The roof will need some attention as there are a couple problem areas in the offices.

| DEMOGRAPHICS            |          |          |          |  |
|-------------------------|----------|----------|----------|--|
| RADIUS                  | 1 MILE   | 3 MILE   | 5 MILE   |  |
| Total Population        | 2,230    | 16,230   | 47,398   |  |
| Total Household         | 933      | 6,754    | 19,323   |  |
| Median Household Income | \$52,964 | \$50,178 | \$60,679 |  |
| Total Employees         | 871      | 15,347   | 35,305   |  |



COMMERCIAL

FIRST





#### **PICTURES**











## SURVEY



## MAIN LEVEL FLOORPLAN - 11,536 SF





## LOWER-LEVEL FLOORPLAN - 5,975 SF









# FOR MORE INFORMATION:

Jenny Eckard 828.320.8989 jenny@commercialfirst.net

3031 N Center St. Hickory, NC 28601

www.commercialfirst.net