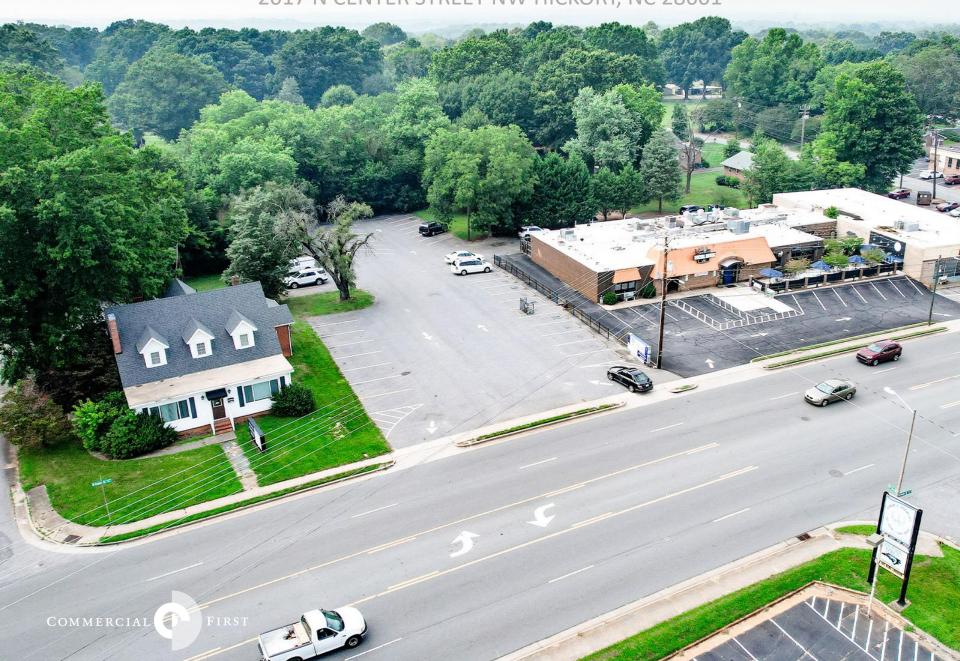

# PRIME RETAIL CORNER LOT

2017 N CENTER STREET NW HICKORY, NC 28601

### **SPECIFICATIONS**

**Price:** \$1,200,000

**Acres:** 1.09 +/-

Zoning: CC-2

Hard corner lot for sale in Viewmont! Currently the home of an office building on the corner, duplex, and a parking lot. Over 34,000 CPD on Hwy 127 combined with the highest car count on the side street that doesn't have a stop light. 20<sup>th</sup> feeds back to high end neighborhoods and Lake Hickory Country Club. Hickory Social House to replace parking in the rear of their restaurant when property sales. Tenants in duplex have 30-day termination notice in leases. Strong visibility southbound!