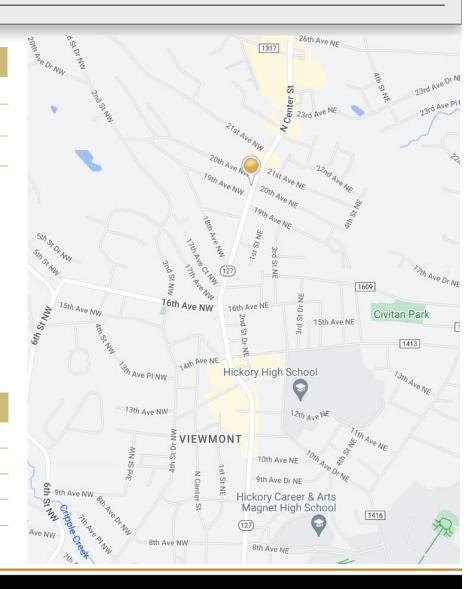

### **SPECIFICATIONS**

**Price:** \$1,200,000

**Acres:** 1.09 +/-

Zoning: CC-2

Hard corner lot for sale in Viewmont! Currently the home of an office building on the corner, duplex, and a parking lot. Over 34,000 CPD on Hwy 127 combined with the highest car count on the side street that doesn't have a stop light. 20<sup>th</sup> feeds back to high end neighborhoods and Lake Hickory Country Club. Hickory Social House to replace parking in the rear of their restaurant when property sales. Tenants in duplex have 30-day termination notice in leases. Strong visibility southbound!