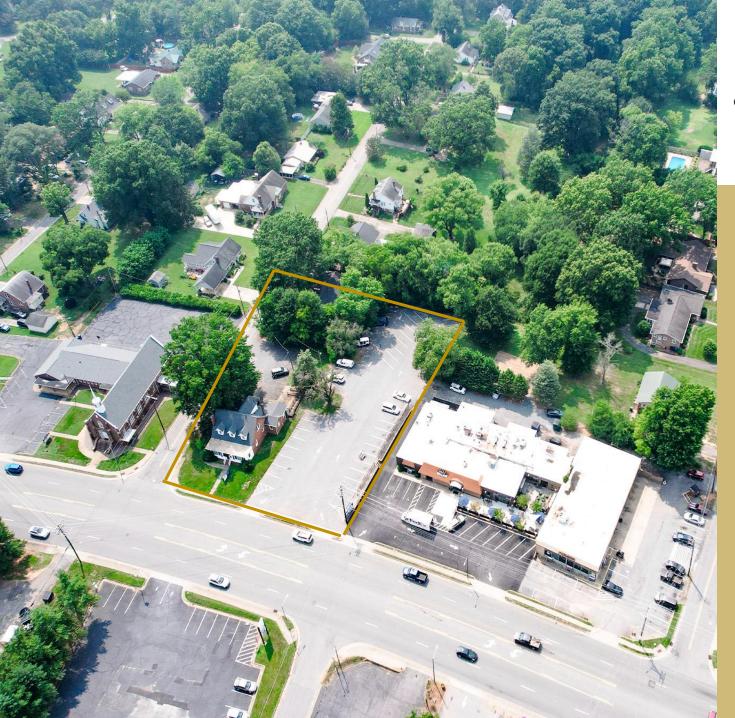

# **AERIAL**

### **SPECIFICATIONS**

**Price:** \$1,200,000

**Acres:** 1.09 +/-

Zoning: CC-2

Hard corner lot for sale in Viewmont! Currently the home of an office building on the corner, duplex, and a parking lot. Over 34,000 CPD on Hwy 127 combined with the highest car count on the side street that doesn't have a stop light. 20<sup>th</sup> feeds back to high end neighborhoods and Lake Hickory Country Club. Hickory Social House to replace parking in the rear of their restaurant when property sales. Tenants in duplex have 30-day termination notice in leases. Strong visibility southbound!

# **PROPERTY OVERVIEW**