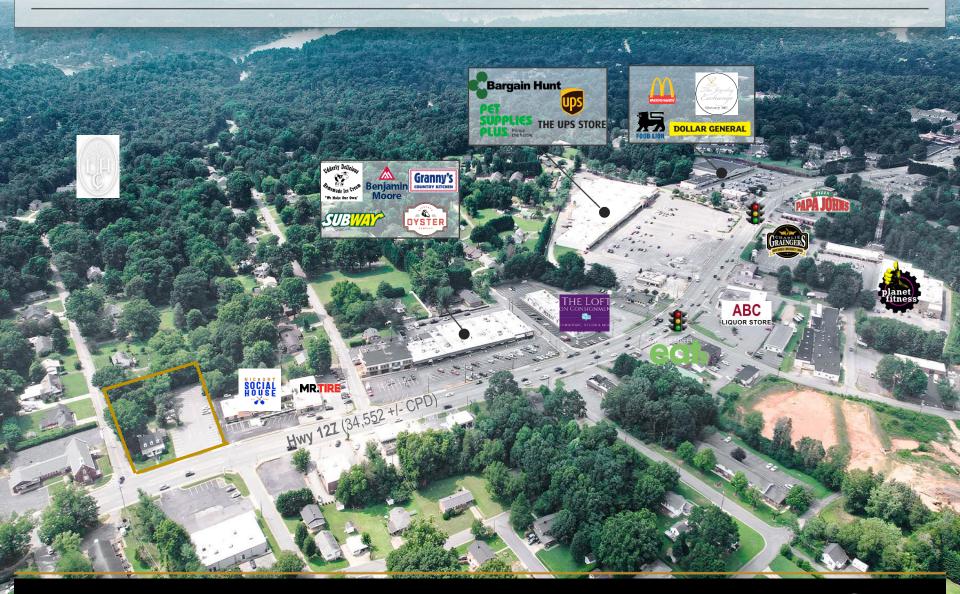

### **SPECIFICATIONS**

**Price:** \$1,200,000

**Acres:** 1.09 +/-

Zoning: CC-2

Hard corner lot for sale in Viewmont! Currently the home of an office building on the corner, duplex, and a parking lot. Over 34,000 CPD on Hwy 127 combined with the highest car count on the side street that doesn't have a stop light. 20<sup>th</sup> feeds back to high end neighborhoods and Lake Hickory Country Club. Hickory Social House to replace parking in the rear of their restaurant when property sales. Tenants in duplex have 30-day termination notice in leases. Strong visibility southbound!