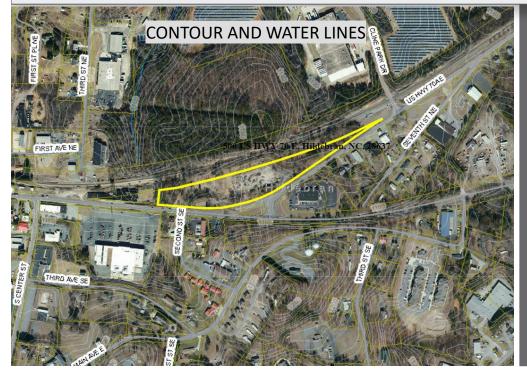

Sewer/water service is available.

| DEMOGRAPHICS            | 1 Mile   | 3 Mile   | 5 Mile   |
|-------------------------|----------|----------|----------|
| Total Population        | 1,763    | 15,153   | 42,205   |
| Total Households        | 740      | 6,235    | 17,276   |
| Median Household Income | \$47,875 | \$50,465 | \$61,215 |
| Total Employees         | 3,208    | 11,033   | 30,055   |