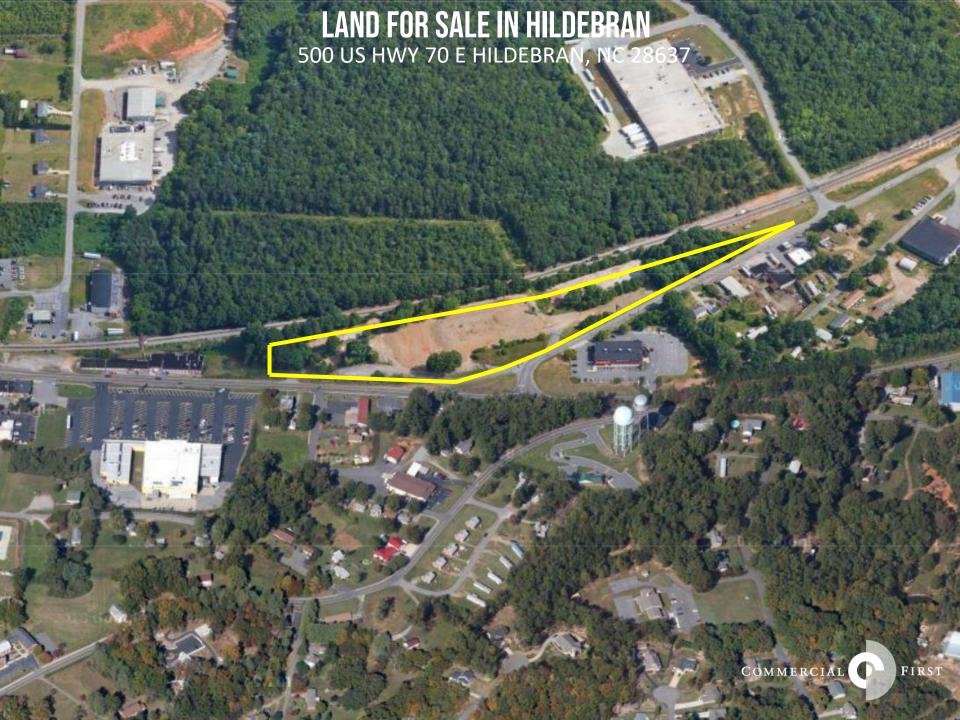

## **AERIAL**

## **SPECIFICATIONS**

Price: \$549,000
Acres: 9.6 +/Zoning: Industrial

9.6 +\- acres located on US Hwy 70 in Hildebran near CVS and Food Lion.

This would be a great site for retail, office or other general business uses.