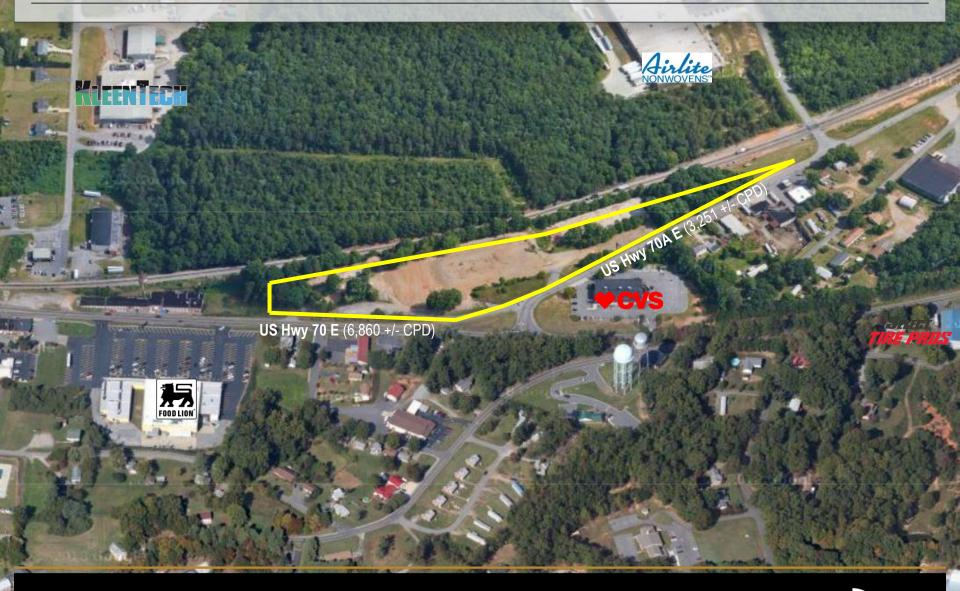

## **SPECIFICATIONS**

Price: \$549,000
Acres: 9.6 +/Zoning: Industrial

9.6 +\- acres located on US Hwy 70 in Hildebran near CVS and Food Lion.

This would be a great site for retail, office or other general business uses.