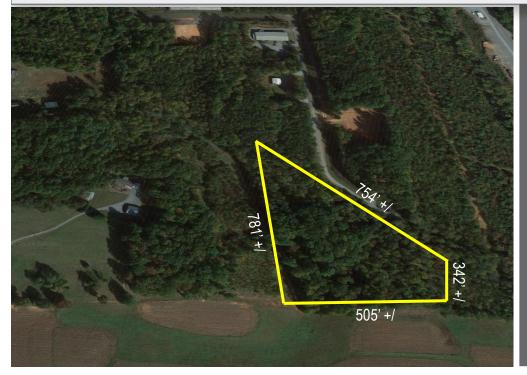

\*water/sewer hook up available per East Bend Town Hall. (Buyer to confirm)

\*\*Property Dimensions are not to scale.

| DEMOGRAPHICS            | 1 Mile   | 3 Mile   | 5 Mile   |
|-------------------------|----------|----------|----------|
| Total Population        | 609      | 3,435    | 6,736    |
| Total Households        | 253      | 1,434    | 2,815    |
| Median Household Income | \$97,533 | \$67,703 | \$64,554 |
| Total Employees         | 163      | 362      | 572      |