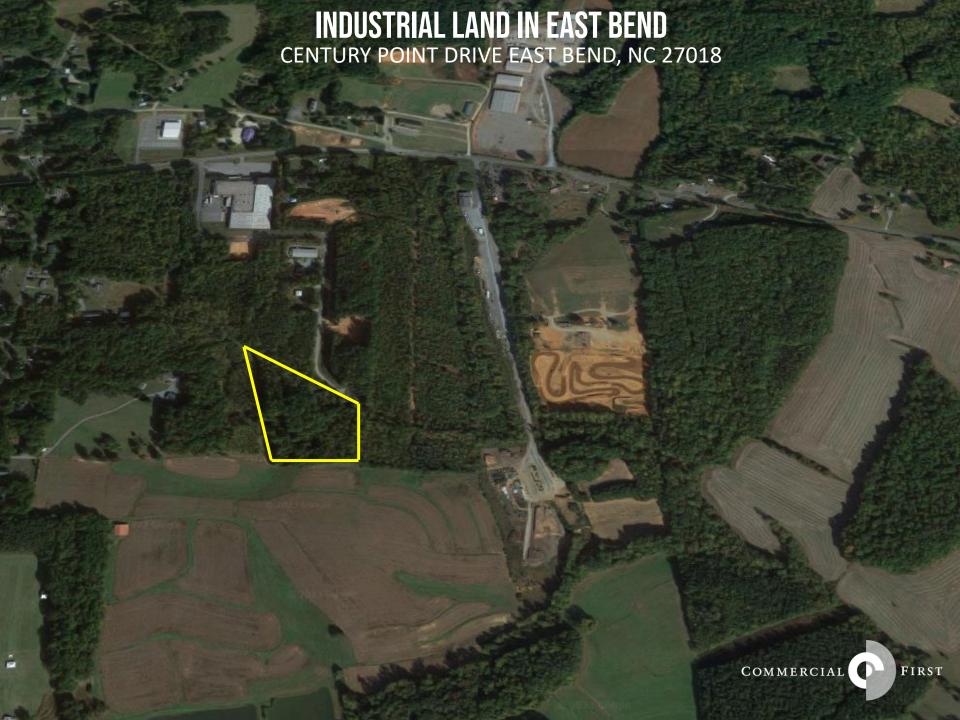

### **SPECIFICATIONS**

**Price:** \$250,000 **Acres:** 6.27 +/-

**Zoning:** MI (Manufacturing Industrial)

6.27 +/- Acres of rolling land with a small stream near the edge of the property. Property located in Yadkin County.