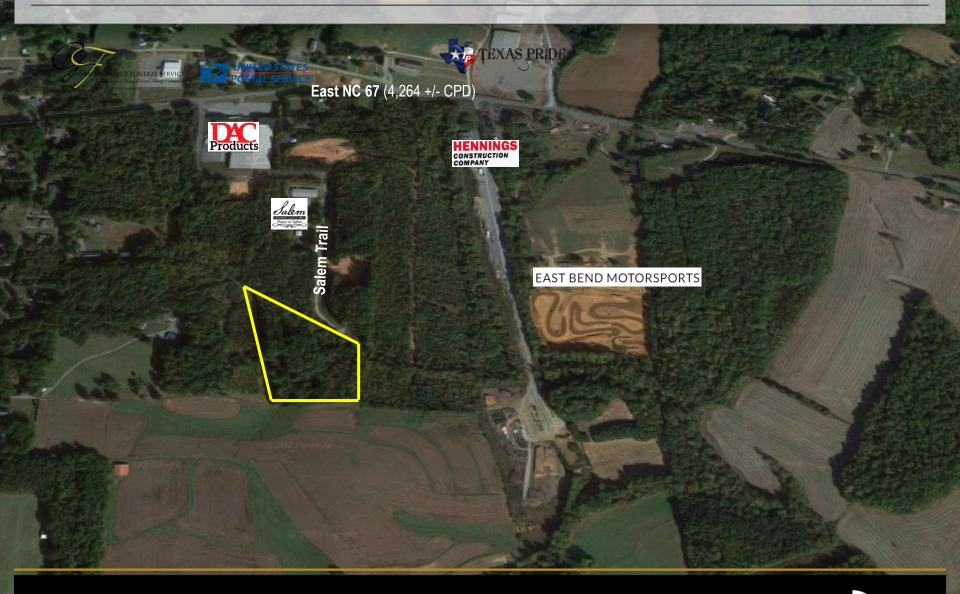

### **SPECIFICATIONS**

**Price:** \$250,000 **Acres:** 6.27 +/-

**Zoning:** MI (Manufacturing Industrial)

6.27 +/- Acres of rolling land with a small stream near the edge of the property. Property located in Yadkin County.