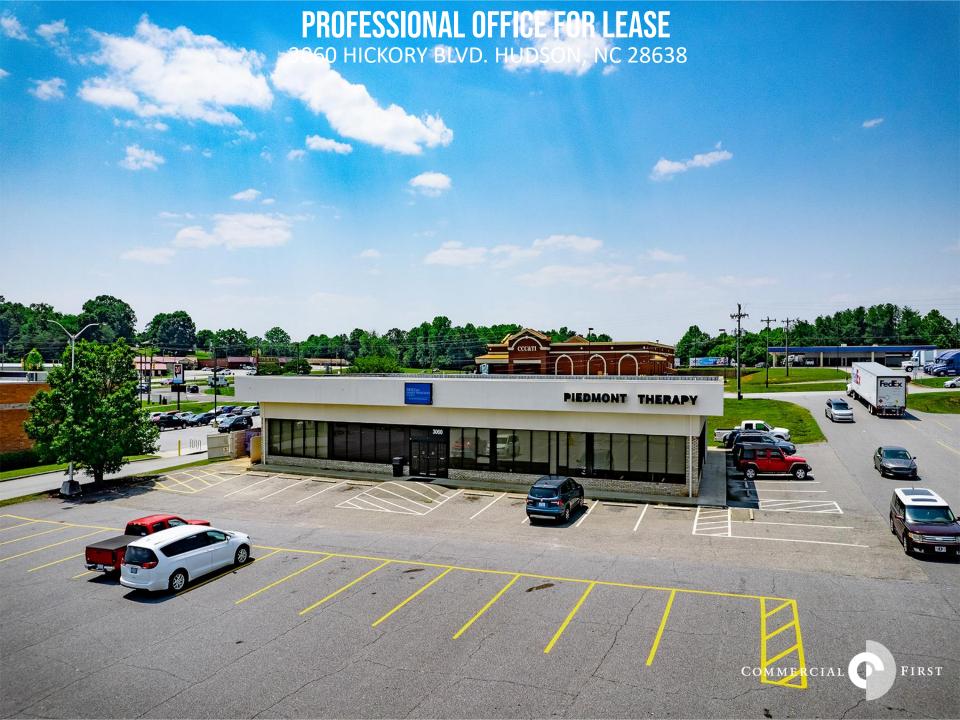

#### SPECIFICATIONS

Price: \$18/SF NNN

**SF:** 6,000 +/-

**Zoning**: Highway Business

Acres: .7 +/

Move in ready medical office in Hudson! Conveniently located just off Hwy. 321. Excellent floorplan with large reception area, treatment/exam rooms, 2 check in areas, and x-ray room.