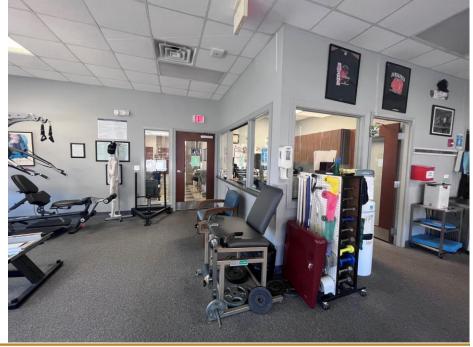

# **AERIAL**





#### **DETAILS**



#### SPECIFICATIONS

Price: \$18/SF NNN

**SF:** 6,000 +/-

**Zoning**: Highway Business

Acres: .7 +/

Move in ready medical office in Hudson! Conveniently located just off Hwy. 321. Excellent floorplan with large reception area, treatment/exam rooms, 2 check in areas, and x-ray room.

| DEMOGRAPHICS            | 1 Mile   | 3 Mile   | 5 Mile   |
|-------------------------|----------|----------|----------|
| Total Population        | 2,006    | 15,820   | 35,520   |
| Total Households        | 838      | 6,585    | 14,763   |
| Median Household Income | \$57,522 | \$56,391 | \$54,095 |
| Total Employees         | 1,026    | 4,384    | 9,504    |



# **INTERIOR PICTURES**





### **INTERIOR PICTURES**





#### **FLOORPLAN**



#### FOR MORE INFORMATION:

Jenny Eckard 828.320.8989 jenny@commercialfirst.net www.commercialfirst.net

3031 N Center St. Hickory, NC 28601



Site Selection