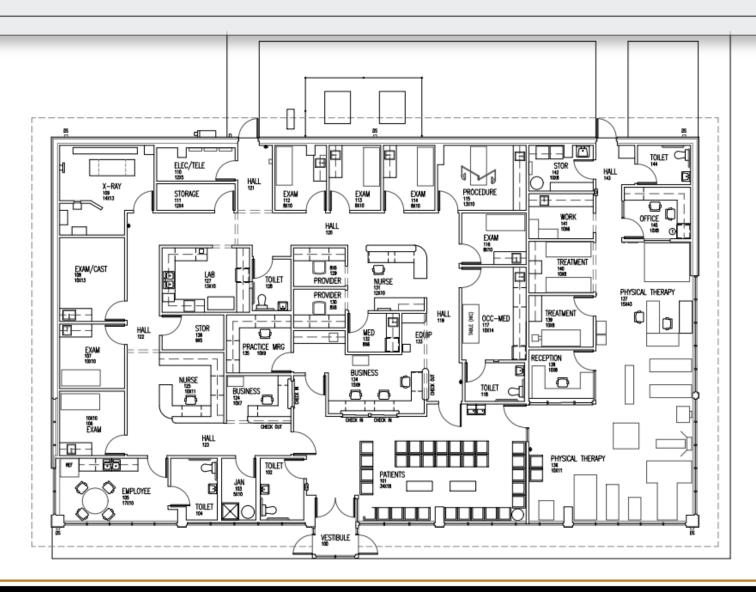

#### **FLOORPLAN**

#### SPECIFICATIONS

Price: \$18/SF NNN

**SF:** 6,000 +/-

**Zoning**: Highway Business

Acres: .7 +/

Move in ready medical office in Hudson! Conveniently located just off Hwy. 321. Excellent floorplan with large reception area, treatment/exam rooms, 2 check in areas, and x-ray room.