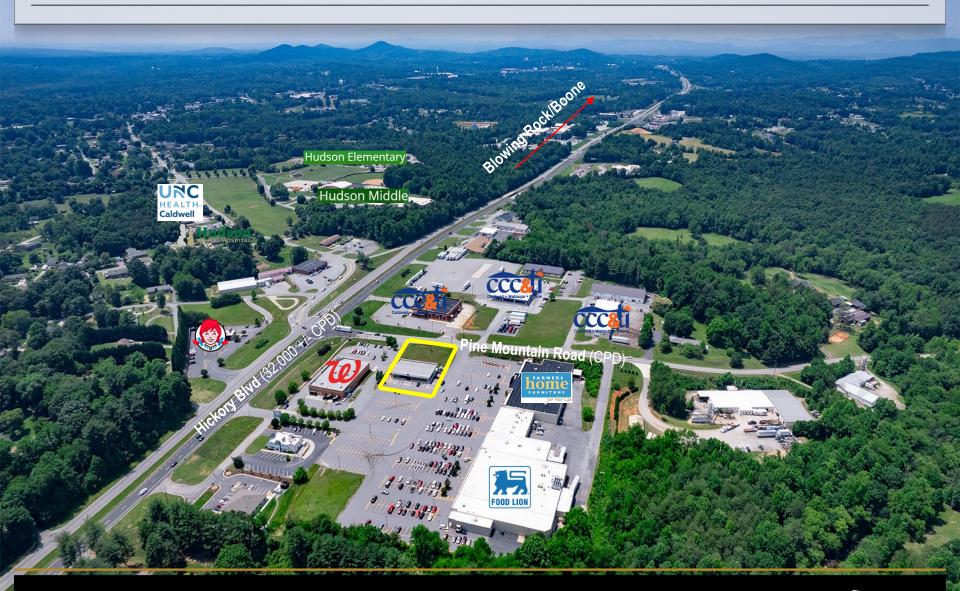

# **AERIAL**





#### **DETAILS**



#### SPECIFICATIONS

Price: \$18/SF NNN

**SF:** 6,000 +/-

**Zoning**: Highway Business

Acres: .7 +/

Move in ready medical office in Hudson! Conveniently located just off Hwy. 321. Excellent floorplan with large reception area, treatment/exam rooms, 2 check in areas, and x-ray room.

| DEMOGRAPHICS            | 1 Mile   | 3 Mile   | 5 Mile   |
|-------------------------|----------|----------|----------|
| Total Population        | 2,006    | 15,820   | 35,520   |
| Total Households        | 838      | 6,585    | 14,763   |
| Median Household Income | \$57,522 | \$56,391 | \$54,095 |
| Total Employees         | 1,026    | 4,384    | 9,504    |



# **INTERIOR PICTURES**





### **INTERIOR PICTURES**





#### **FLOORPLAN**



#### FOR MORE INFORMATION:

Jenny Eck