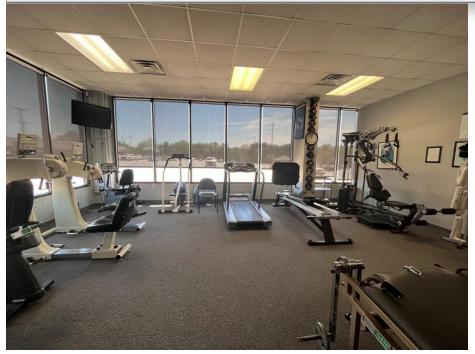

# **AERIAL**





#### **DETAILS**



#### SPECIFICATIONS

Price: \$18/SF NNN

**SF:** 6,000 +/-

**Zoning**: Highway Business

Acres: .7 +/

Move in ready medical office in Hudson! Conveniently located just off Hwy. 321. Excellent floorplan with large reception area, treatment/exam rooms, 2 check in areas, and x-ray room.

| DEMOGRAPHICS            | 1 Mile   | 3 Mile   | 5 Mile   |
|-------------------------|----------|----------|----------|
| Total Population        | 2,006    | 15,820   | 35,520   |
| Total Households        | 838      | 6,585    | 14,763   |
| Median Household Income | \$57,522 | \$56,391 | \$54,095 |
| Total Employees         | 1,026    | 4,384    | 9,504    |



# **INTERIOR PICTURES**





### **INTERIOR PICTURES**





#### **FLOORPLAN**



#### FOR MORE INFORMATION:

Jenny Eckard 828.320.8989 jenny@commercialfirst.net www.commercialfirst.net

3031 N Center St. Hickory, NC 28601



Site Selection