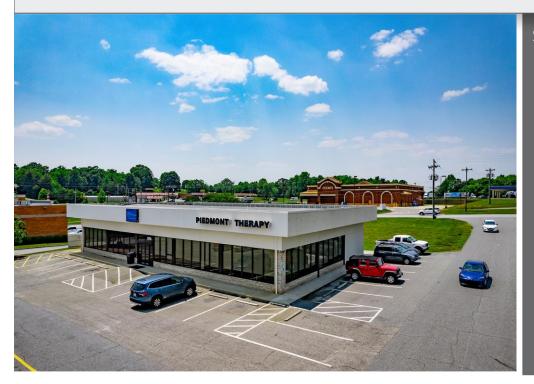

#### SPECIFICATIONS

Price: \$18/SF NNN

**SF:** 6,000 +/-

**Zoning**: Highway Business

Acres: .7 +/

Move in ready medical office in Hudson! Conveniently located just off Hwy. 321. Excellent floorplan with large reception area, treatment/exam rooms, 2 check in areas, and x-ray room.