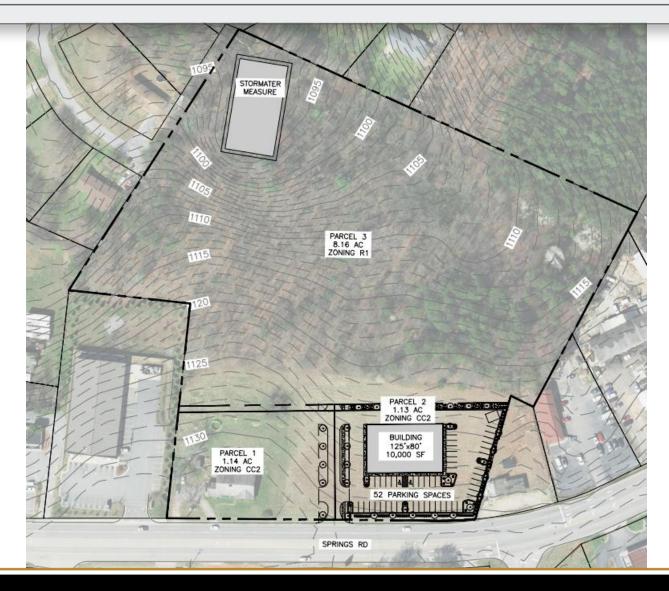

OAD NE HICKORY, NC 28601

ing .



142.0

FIRST



16111

# McDonald Pkwy (36,368 +/- CPD)





## DETAILS



#### SPECIFICATIONS

Price: REDUCED!! \$999,000 Acres: 10.33 +/-Topography: Level

Join Biscuitville, Dollar General, and many other successful businesses with frontage on Springs Rd. Property suitable for Commercial development. 8+ Acres for residential in the rear of the property.

| DEMOGRAPHICS            | 1 Mile   | 3 Mile   | 5 Mile   |
|-------------------------|----------|----------|----------|
| Total Population        | 2,780    | 20,776   | 46,246   |
| Total Households        | 1,172    | 8,458    | 18,506   |
| Median Household Income | \$54,351 | \$55,956 | \$58,496 |
| Total Employees         | 5,404    | 23,550   | 37,437   |

### **PROPERTY OVERVIEW/CONCEPTUAL**





#### FOR MORE INFORMATION:

Ryan Lovern 828.446.8266 ryan@commercialfirst.net www.commercialfirst.net

3031 N Center St. Hickory, NC 28601



Commercial Real Estate



Site Selection