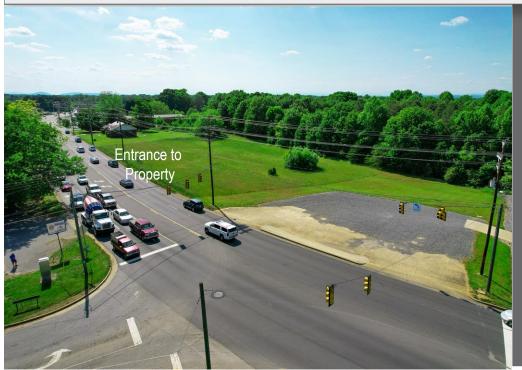

#### SPECIFICATIONS

Price: REDUCED!! \$999,000 Acres: 10.33 +/-Topography: Level

Join Biscuitville, Dollar General, and many other successful businesses with frontage on Springs Rd. Property suitable for Commercial development. 8+ Acres for residential in the rear of the property.