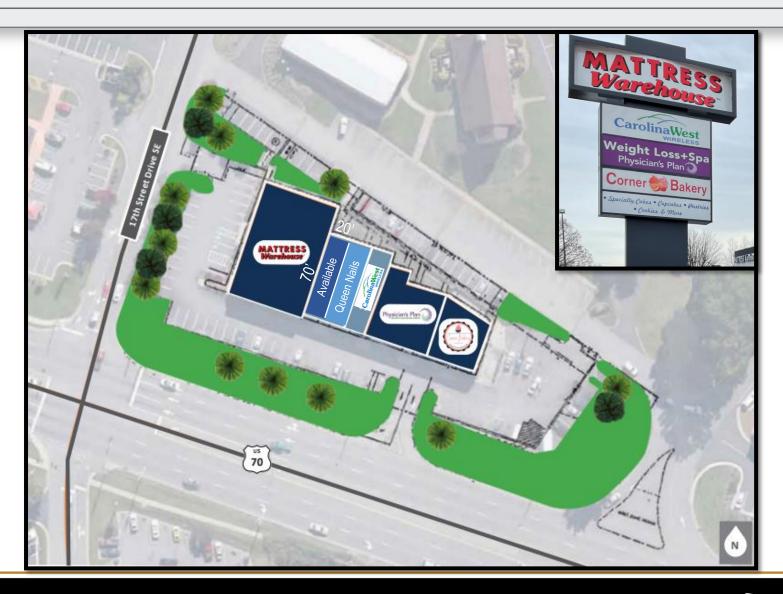

#### **Call for Pricing**

**SF:** 1,400 +/- SF space (approximately 70' x 20')

Term: 5-10 years

- Recently updated center with space completed to a vanilla shell Located near busy intersection of Hwy. 70 and LR Blvd. with easy access from I-40.
- Surrounding retail includes Valley Hills Mall, Walmart
  Supercenter, Lowe's Home Improvement, Sam's Club, Target,
  and Dick's Sporting Goods.
- Excellent visibility, access, and parking with over 22,000 CPD.
- Co-tenants include Mattress Warehouse, Carolina West
  Wireless, Physicians Plan, Queen Nails and Corner Bakery.

### **SITE PLAN**