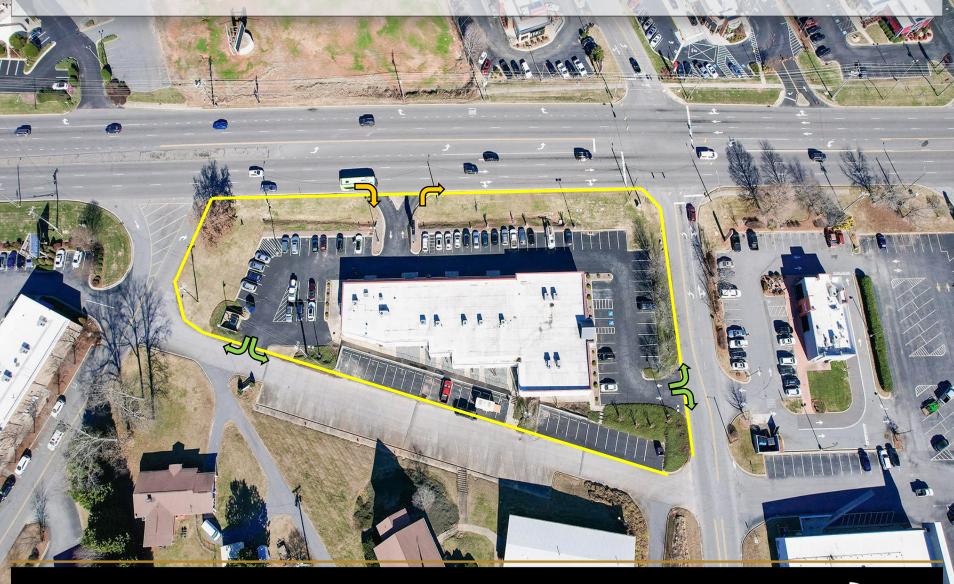

from I-40.
- Surrounding retail includes Valley Hills Mall, Walmart
  Supercenter, Lowe's Home Improvement, Sam's Club, Target,
  and Dick's Sporting Goods.
- Excellent visibility, access, and parking with over 22,000 CPD.
- Co-tenants include Mattress Warehouse, Carolina West
  Wireless, Physicians Plan, Queen Nails and Corner Bakery.

| DEMOGRAPHICS            | 1 Mile   | 3 Mile   | 5 Mile   |
|-------------------------|----------|----------|----------|
| Total Population        | 1,380    | 22,610   | 66,951   |
| Total Households        | 598      | 9,348    | 27,979   |
| Median Household Income | \$45,017 | \$39,422 | \$49,666 |
| Total Employees         | 279      | 2,610    | 4,712    |



## **EXTERIOR PICTURE OF AVAILABLE SPACE**



### **SITE PLAN**



# **PROPERTY OVERVIEW**



#### FOR MORE INFORMATION:

Jenny Eckard 828.320.8989 jenny@commercialfirst.net www.commercialfirst.net

3031 N Center St. Hickory, NC 28601



Commercial Real Estate

Site Selection