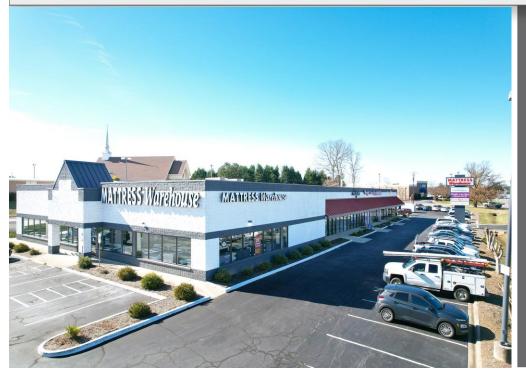

#### **Call for Pricing**

**SF:** 1,400 +/- SF space (approximately 70' x 20')

Term: 5-10 years

- Recently updated center with space completed to a vanilla shell Located near busy intersection of Hwy. 70 and LR Blvd. with easy access from I-40.
- Surrounding retail includes Valley Hills Mall, Walmart
  Supercenter, Lowe's Home Improvement, Sam's Club, Target,
  and Dick's Sporting Goods.
- Excellent visibility, access, and parking with over 22,000 CPD.
- Co-tenants include Mattress Warehouse, Carolina West
  Wireless, Physicians Plan, Queen Nails and Corner Bakery.