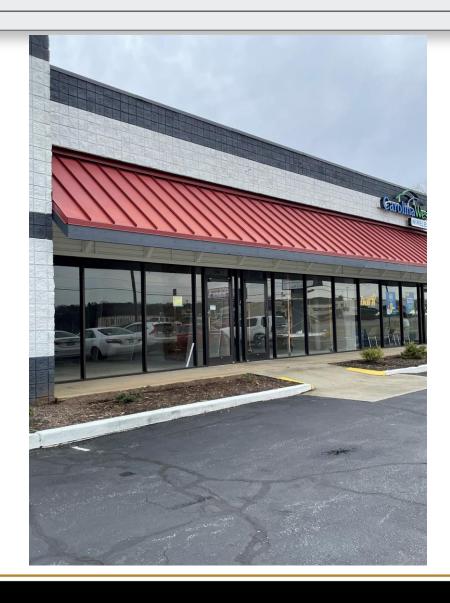

ection of Hwy. 70 and LR Blvd. with easy access from I-40.
- Surrounding retail includes Valley Hills Mall, Walmart
  Supercenter, Lowe's Home Improvement, Sam's Club, Target,
  and Dick's Sporting Goods.
- Excellent visibility, access, and parking with over 22,000 CPD.
- Co-tenants include Mattress Warehouse, Carolina West
  Wireless, Physicians Plan, Queen Nails and Corner Bakery.

| DEMOGRAPHICS            | 1 Mile   | 3 Mile   | 5 Mile   |
|-------------------------|----------|----------|----------|
| Total Population        | 1,380    | 22,610   | 66,951   |
| Total Households        | 598      | 9,348    | 27,979   |
| Median Household Income | \$45,017 | \$39,422 | \$49,666 |
| Total Employees         | 279      | 2,610    | 4,712    |



## **EXTERIOR PICTURE OF AVAILABLE SPACE**



### **SITE PLAN**



# **PROPERTY OVERVIEW**



#### FOR MORE INFORMATION:

Jenny Eckard 828.320.8989 jenny@commercialfirst.net www.commercialfirst.net

3031 N Center St. Hickory, NC 28601



Commercial Real Estate

Site Selection