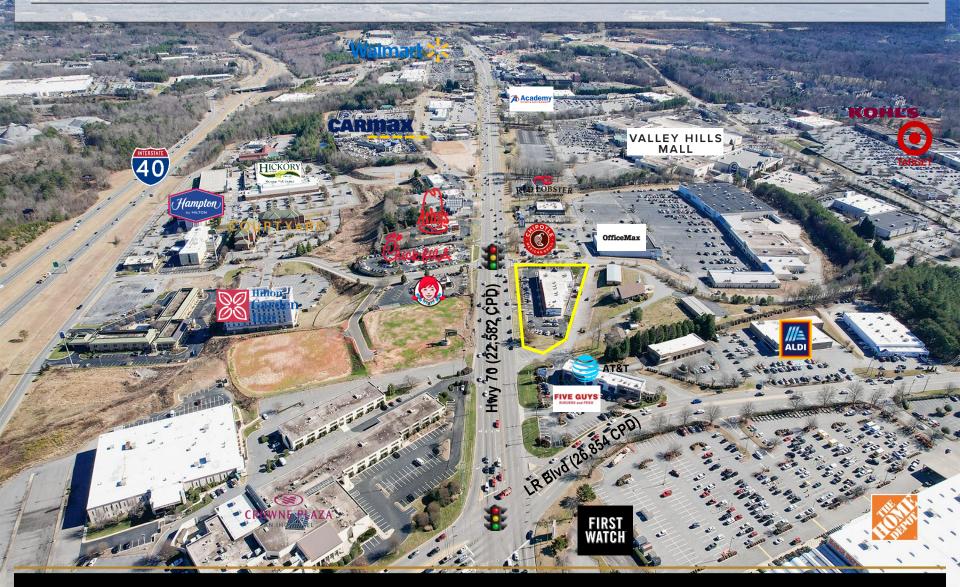

### **SITE PLAN**

#### **Call for Pricing**

**SF:** 1,400 +/- SF space (approximately 70' x 20')

Term: 5-10 years

- Recently updated center with space completed to a vanilla shell Located near busy intersection of Hwy. 70 and LR Blvd. with easy access from I-40.
- Surrounding retail includes Valley Hills Mall, Walmart
  Supercenter, Lowe's Home Improvement, Sam's Club, Target,
  and Dick's Sporting Goods.
- Excellent visibility, access, and parking with over 22,000 CPD.
- Co-tenants include Mattress Warehouse, Carolina West
  Wireless, Physicians Plan, Queen Nails and Corner Bakery.