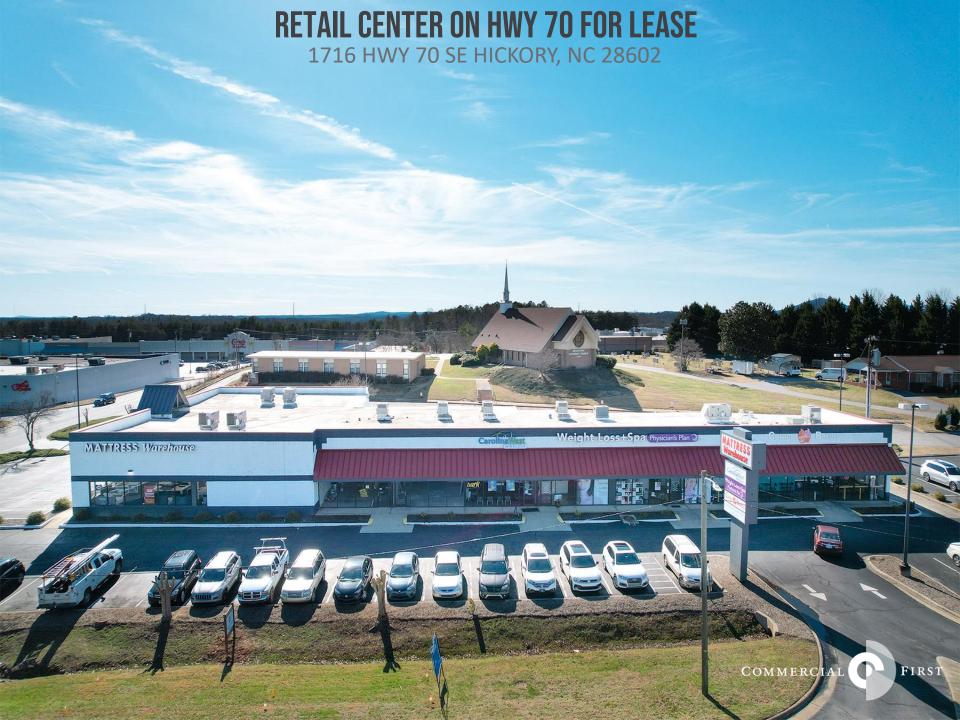

## **AERIAL**

#### **Call for Pricing**

**SF:** 1,400 +/- SF space (approximately 70' x 20')

Term: 5-10 years

- Recently updated center with space completed to a vanilla shell Located near busy intersection of Hwy. 70 and LR Blvd. with easy access from I-40.
- Surrounding retail includes Valley Hills Mall, Walmart
  Supercenter, Lowe's Home Improvement, Sam's Club, Target,
  and Dick's Sporting Goods.
- Excellent visibility, access, and parking with over 22,000 CPD.
- Co-tenants include Mattress Warehouse, Carolina West
  Wireless, Physicians Plan, Queen Nails and Corner Bakery.