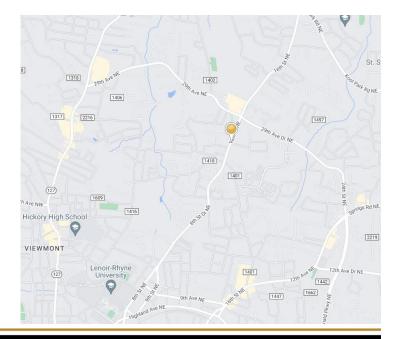

### **SPECIFICATIONS**

**Site 1: REDUCED!** \$99,000 - .76 +/- Acres **Site 2: REDUCED!** \$99,000 - .77 +/- Acres

**Zoning:** NC

Lots available in Oak Knolls Business Park NE Hickory .Neighbored by Paw Tales Pet Resort, Child Health Center, and State Employees Credit Union. Nestled in a very busy area with lots of rooftops in a growing area of Hickory... Just off 29<sup>th</sup> Avenue/McDonald Pkwy., close to downtown Hickory, Lenoir Rhyne University, and the Viewmont area of Hickory.