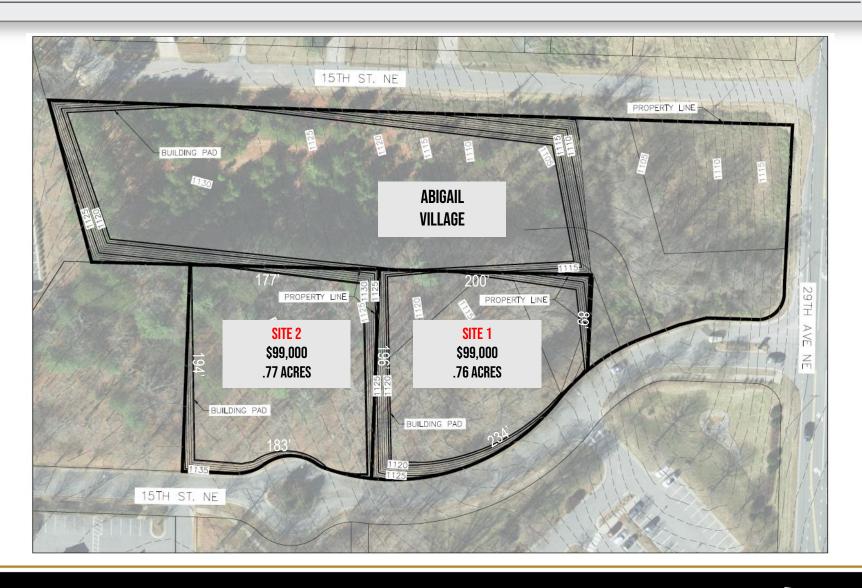

## PROPERTY SURVEY WITH TOPOGRAPHY

### **SPECIFICATIONS**

**Site 1: REDUCED!** \$99,000 - .76 +/- Acres **Site 2: REDUCED!** \$99,000 - .77 +/- Acres

**Zoning:** NC

Lots available in Oak Knolls Business Park NE Hickory .Neighbored by Paw Tales Pet Resort, Child Health Center, and State Employees Credit Union. Nestled in a very busy area with lots of rooftops in a growing area of Hickory... Just off 29<sup>th</sup> Avenue/McDonald Pkwy., close to downtown Hickory, Lenoir Rhyne University, and the Viewmont area of Hickory.