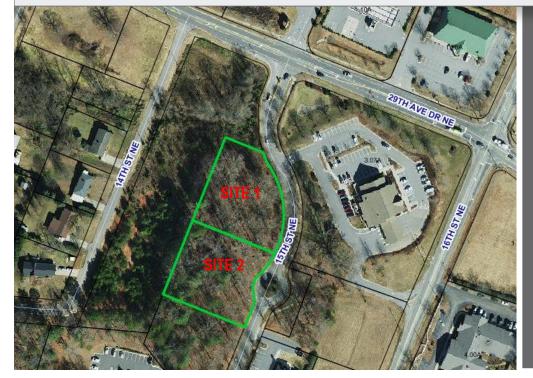

### **DETAILS**

### **SPECIFICATIONS**

**Site 1: REDUCED!** \$99,000 - .76 +/- Acres **Site 2: REDUCED!** \$99,000 - .77 +/- Acres

**Zoning:** NC

Lots available in Oak Knolls Business Park NE Hickory .Neighbored by Paw Tales Pet Resort, Child Health Center, and State Employees Credit Union. Nestled in a very busy area with lots of rooftops in a growing area of Hickory... Just off 29<sup>th</sup> Avenue/McDonald Pkwy., close to downtown Hickory, Lenoir Rhyne University, and the Viewmont area of Hickory.