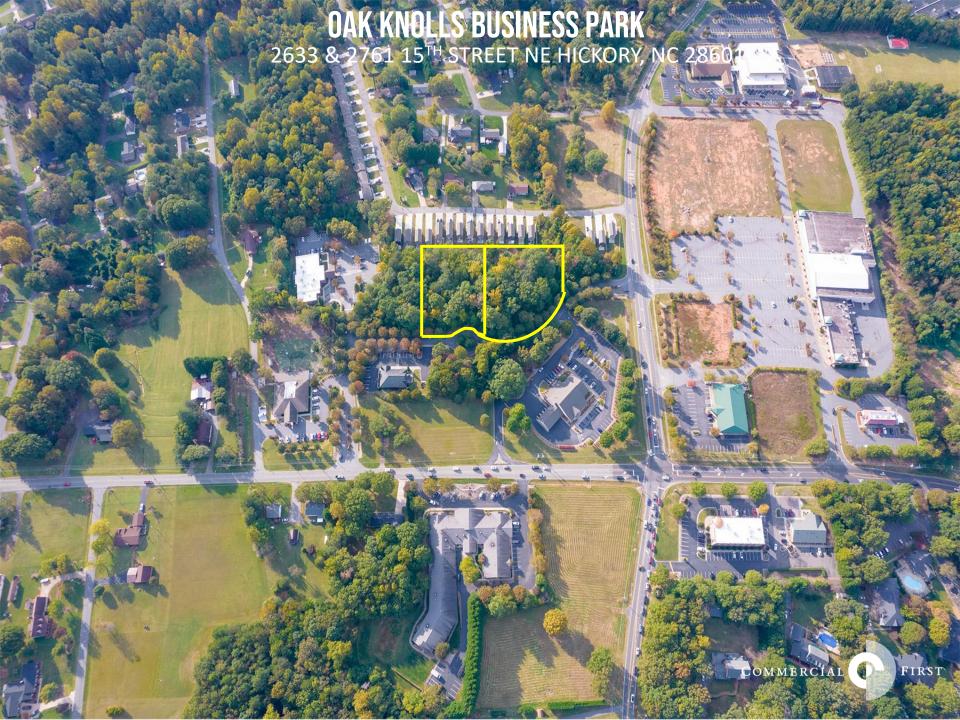

# **AERIAL**

### **SPECIFICATIONS**

**Site 1: REDUCED!** \$99,000 - .76 +/- Acres **Site 2: REDUCED!** \$99,000 - .77 +/- Acres

**Zoning:** NC

Lots available in Oak Knolls Business Park NE Hickory .Neighbored by Paw Tales Pet Resort, Child Health Center, and State Employees Credit Union. Nestled in a very busy area with lots of rooftops in a growing area of Hickory... Just off 29<sup>th</sup> Avenue/McDonald Pkwy., close to downtown Hickory, Lenoir Rhyne University, and the Viewmont area of Hickory.