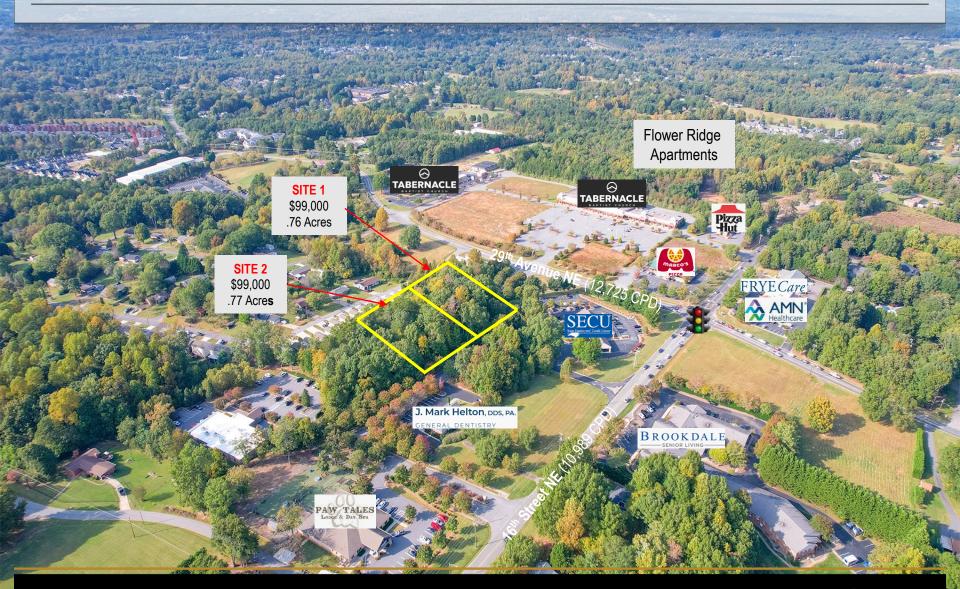

### **DETAILS**

### **SPECIFICATIONS**

**Site 1: REDUCED!** \$99,000 - .76 +/- Acres **Site 2: REDUCED!** \$99,000 - .77 +/- Acres

**Zoning:** NC

Lots available in Oak Knolls Business Park NE Hickory .Neighbored by Paw Tales Pet Resort, Child Health Center, and State Employees Credit Union. Nestled in a very busy area with lots of rooftops in a growing area of Hickory... Just off 29<sup>th</sup> Avenue/McDonald Pkwy., close to downtown Hickory, Lenoir Rhyne University, and the Viewmont area of Hickory.