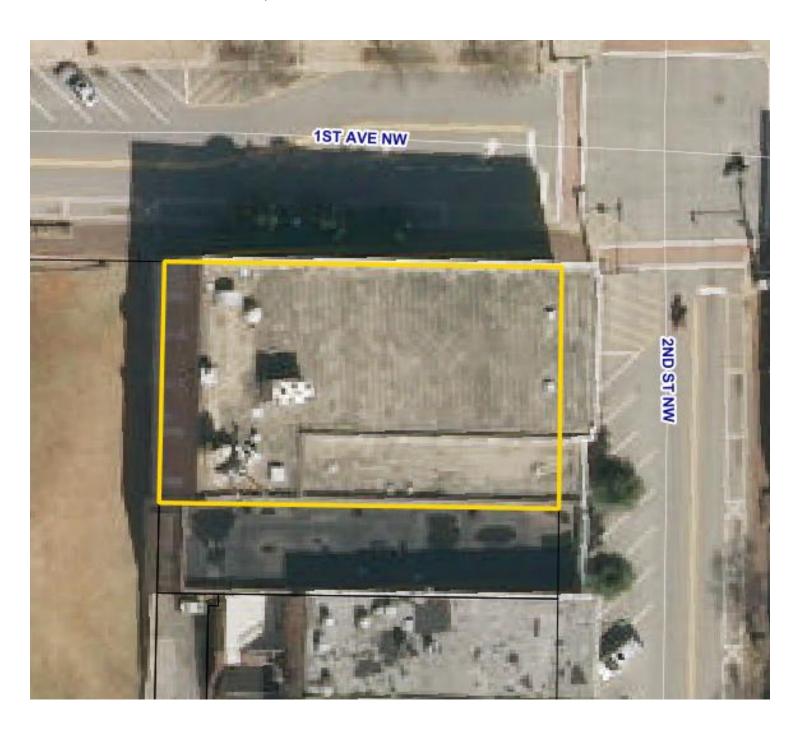

#### **SPECIFICATIONS**

Price: \$600,000 SF: 23,065 +/-Acreage: .21 Year Built: 1941

Former bank branch located at the intersection of 1st Ave NW and 2nd St NW, surrounded by three other large bank buildings including Wells Fargo, BB&T, and PNC Bank at opposing corners. This historic property is within walking distance of multiple small shops, restaurants, and a local farmers market.

## **SITE**

39 2ND STREET NW HICKORY, NC 28601