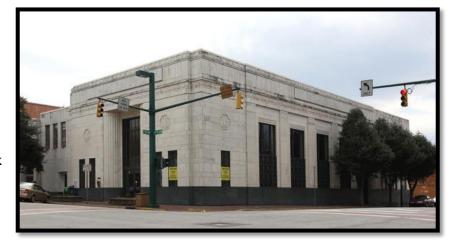

# INTEGRITY BUILDING | HICKORY, NC

39 2ND STREET NW HICKORY, NC 28601

#### **SPECIFICATIONS**

Price: \$600,000 SF: 23,065 +/-Acreage: .21 Year Built: 1941

Former bank branch located at the intersection of 1st Ave NW and 2nd St NW, surrounded by three other large bank buildings including Wells Fargo, BB&T, and PNC Bank at opposing corners. This historic property is within walking distance of multiple small shops, restaurants, and a local farmers market.