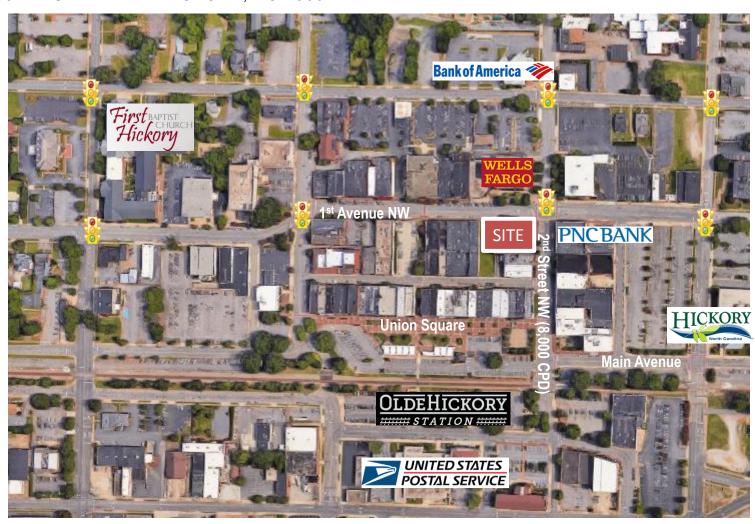

## **SITE**

39 2ND STREET NW HICKORY, NC 28601

#### **SPECIFICATIONS**

Price: \$600,000 SF: 23,065 +/-Acreage: .21 Year Built: 1941

Former bank branch located at the intersection of 1st Ave NW and 2nd St NW, surrounded by three other large bank buildings including Wells Fargo, BB&T, and PNC Bank at opposing corners. This historic property is within walking distance of multiple small shops, restaurants, and a local farmers market.