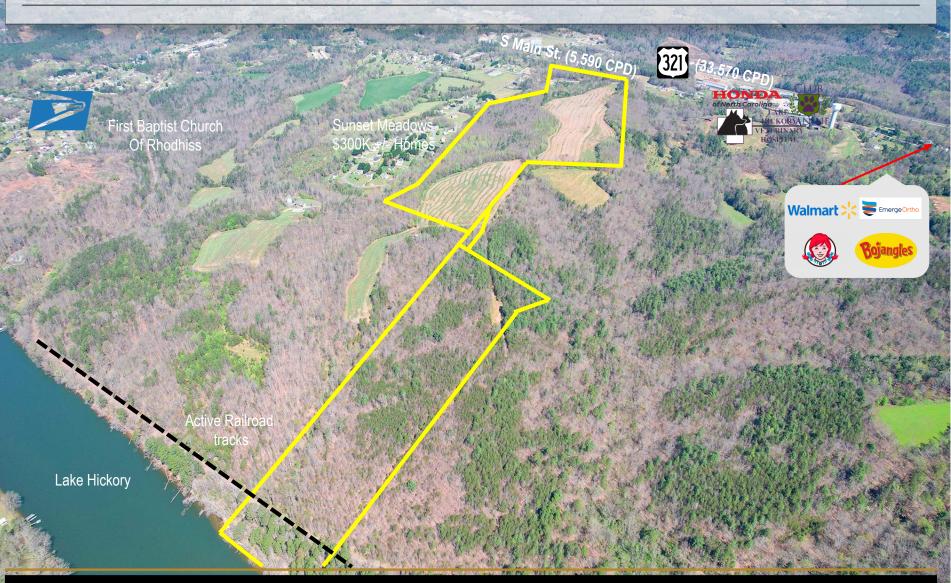

## **COMMERCIAL ACREAGE IN GRANITE FALLS** 355 S MAIN STREET GRANITE FALLS, NC 28630

## DETAILS

|                      | SPECIFICATIONS                                                                                                                                                                                                                                                                                                                  |
|----------------------|---------------------------------------------------------------------------------------------------------------------------------------------------------------------------------------------------------------------------------------------------------------------------------------------------------------------------------|
|                      | <b>Price:</b> \$4,375,000                                                                                                                                                                                                                                                                                                       |
|                      | Acres: 130 +/-                                                                                                                                                                                                                                                                                                                  |
|                      | Scenic, rolling land with breathtaking mountain views ideal for residential development! Proximity to modern conveniences and the charming town of Granite Falls, NC make the location of this 130 +/- Acres ideal. Property is currently in the Town of Granite Falls ETJ and will need to be annexed for access to utilities. |
|                      | Please contact the Town of Granite Falls for more information regarding zoning and use.                                                                                                                                                                                                                                         |
|                      |                                                                                                                                                                                                                                                                                                                                 |
|                      | *Currently there is no access to the lake frontage due to the railroad                                                                                                                                                                                                                                                          |
|                      | tracks.                                                                                                                                                                                                                                                                                                                         |
| Entrance to Property | *Property lines are not to scale.                                                                                                                                                                                                                                                                                               |