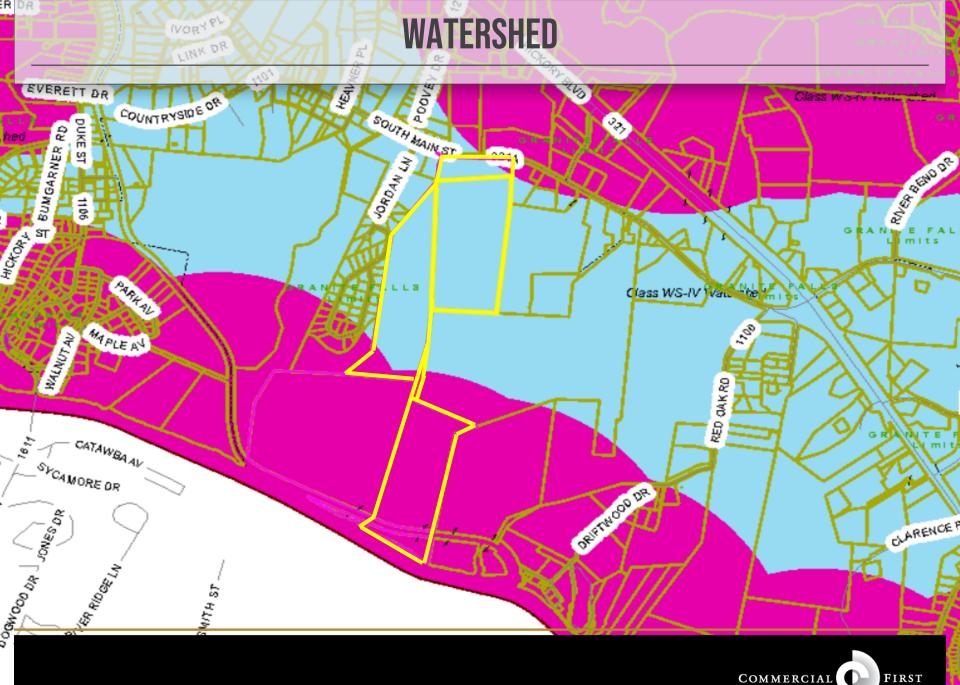

## DETAILS

|                      | SPECIFICATIONS                                                                                                                                                                                                                                                                                                                  |
|----------------------|---------------------------------------------------------------------------------------------------------------------------------------------------------------------------------------------------------------------------------------------------------------------------------------------------------------------------------|
|                      | <b>Price:</b> \$4,375,000                                                                                                                                                                                                                                                                                                       |
|                      | Acres: 130 +/-                                                                                                                                                                                                                                                                                                                  |
|                      | Scenic, rolling land with breathtaking mountain views ideal for residential development! Proximity to modern conveniences and the charming town of Granite Falls, NC make the location of this 130 +/- Acres ideal. Property is currently in the Town of Granite Falls ETJ and will need to be annexed for access to utilities. |
|                      | Please contact the Town of Granite Falls for more information regarding zoning and use.                                                                                                                                                                                                                                         |
|                      |                                                                                                                                                                                                                                                                                                                                 |
|                      | *Currently there is no access to the lake frontage due to the railroad                                                                                                                                                                                                                                                          |
|                      | tracks.                                                                                                                                                                                                                                                                                                                         |
| Entrance to Property | *Property lines are not to scale.                                                                                                                                                                                                                                                                                               |