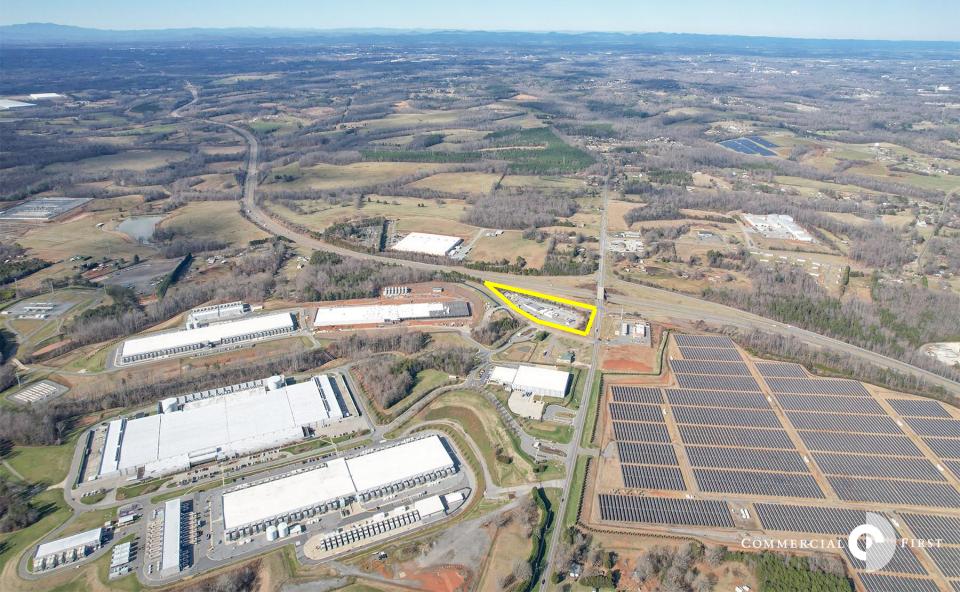

### **3.51 +/- ACRES ON STARTOWN ROAD** 2150 ELBOW ROAD NEWTON, NC 28658

## **AERIAL** Sta Newton 7 Miles **DOLLAR GENERAL** Lawrence Hickory 13 Miles ..... 321 Lincolnton 9 Miles S. Stand numurinum a pumurinum Hardees ות המתחת החווד א 1202

minini

#### SPECIFICATIONS

Price: \$850,000 Acres: 3.51 +/-Zoning: 321 – ED (MX) Topography: Level

3.5 +/- acres in first position off Hwy 321 with! This site has water, sewer, electricity to the site and gravel base for future development. The property is secure with a fence and gates around the entirety of it.