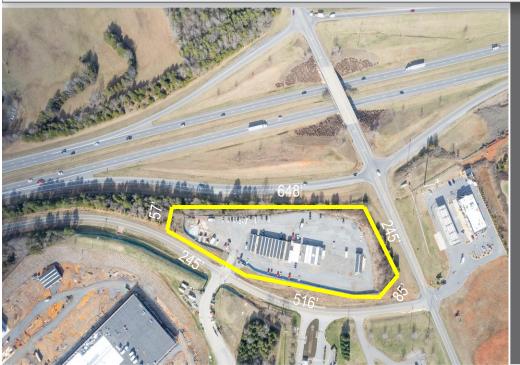

#### SPECIFICATIONS

Price: \$850,000 Acres: 3.51 +/-Zoning: 321 – ED (MX) Topography: Level

3.5 +/- acres in first position off Hwy 321 with! This site has water, sewer, electricity to the site and gravel base for future development. The property is secure with a fence and gates around the entirety of it.

\*Property lines are not to scale.

| DEMOGRAPHICS            | 1 Mile   | 3 Mile   | 5 Mile   |
|-------------------------|----------|----------|----------|
| Total Population        | 1,845    | 17,054   | 33,876   |
| Total Households        | 751      | 7,109    | 14,046   |
| Median Household Income | \$41,983 | \$39,978 | \$40,625 |
| Total Employees         | 816      | 6,221    | 9,882    |