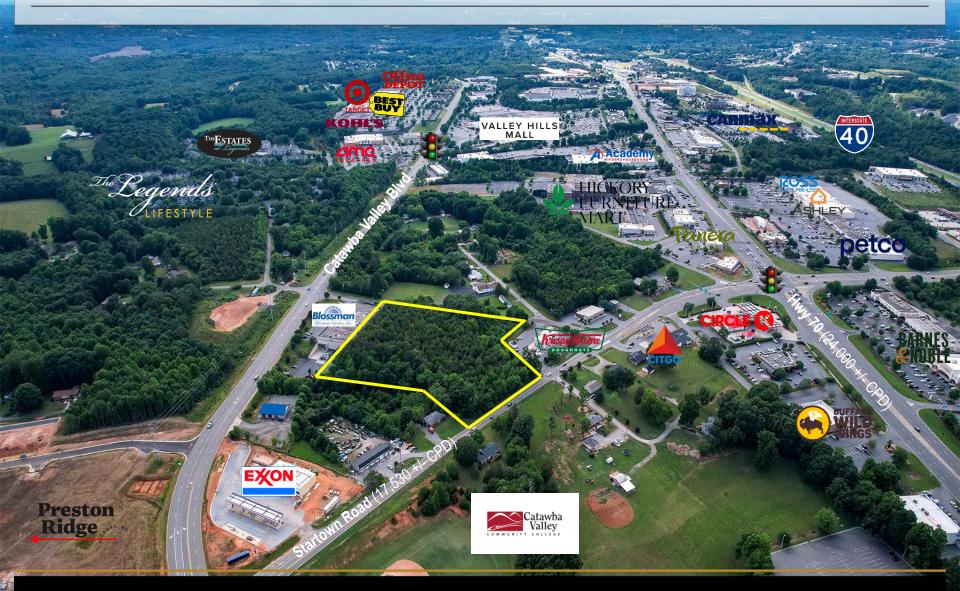

### SPECIFICATIONS

**Price:** \$999,500

Acres: 5 +/-

Zoning: C-3

Topography:

Land located just off Hwy 70 and McDonald Pkwy at the cut through to Catawba Valley Blvd. 519' +/- road frontage on Startown Road. Located in the retail hub of Hickory MSA with a population of over 350,000 people.