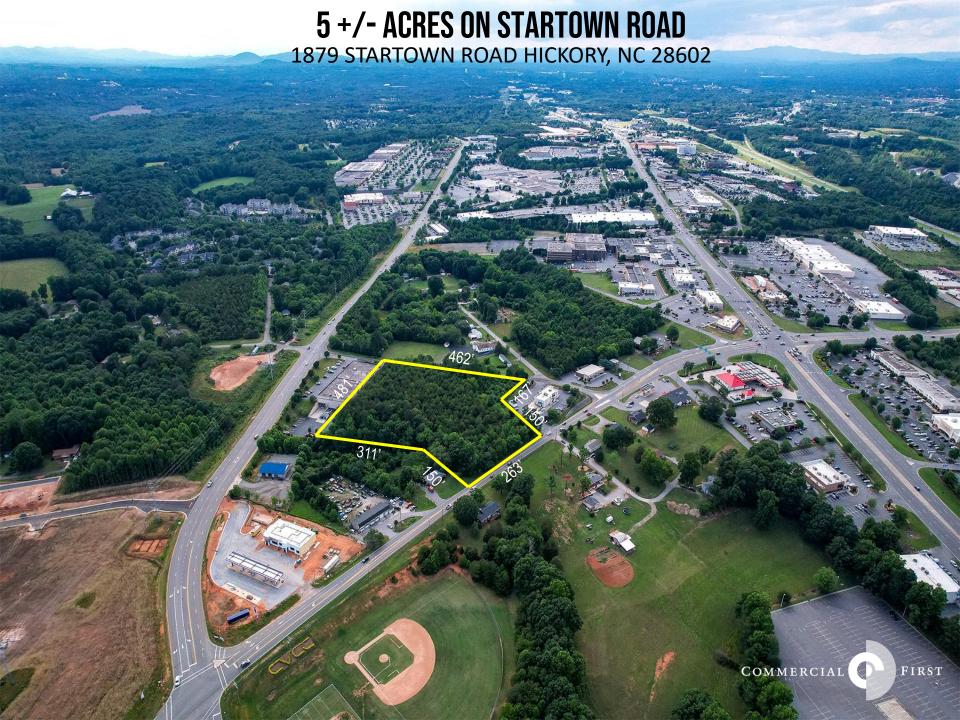

### SPECIFICATIONS

**Price:** \$999,500

Acres: 5 +/-

Zoning: C-3

Topography:

Land located just off Hwy 70 and McDonald Pkwy at the cut through to Catawba Valley Blvd. 519' +/- road frontage on Startown Road. Located in the retail hub of Hickory MSA with a population of over 350,000 people.