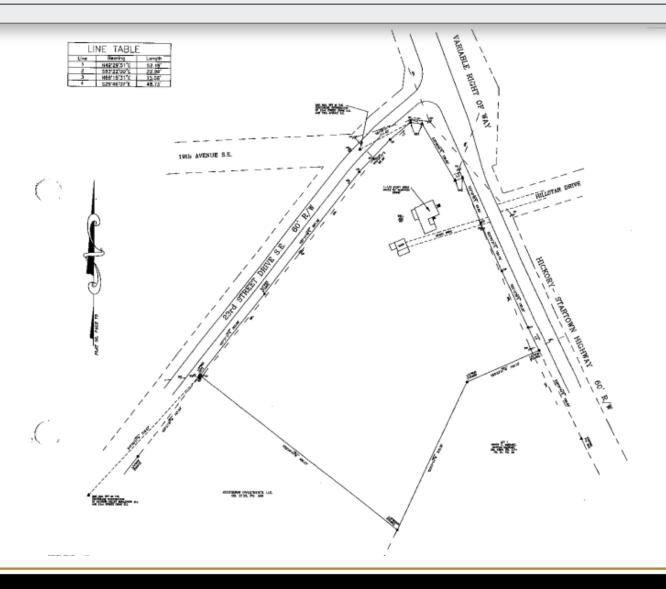

# **SURVEY**

### SPECIFICATIONS

**Price:** \$999,500

Acres: 5 +/-

Zoning: C-3

Topography:

Land located just off Hwy 70 and McDonald Pkwy at the cut through to Catawba Valley Blvd. 519' +/- road frontage on Startown Road. Located in the retail hub of Hickory MSA with a population of over 350,000 people.