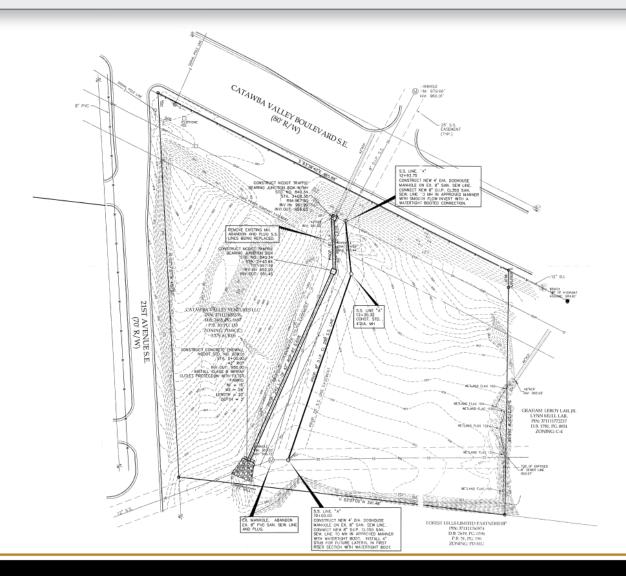

# **AERIAL**





### **SURVEY**



## **DETAILS**



### **SPECIFICATIONS**

**Price:** \$749,000

**Acres:** 3.19 +/-

Zoning: C-3

Topography: Rolling

Hard corner with stoplight beside Target and Valley Hills Mall! Ideal land for one or two buildings. Legends & Mosteller Mansion apartments, and the AMC Theatre all funnels to this stoplight.

| DEMOGRAPHICS            | 1 Mile   | 3 Mile   | 5 Mile   |
|-------------------------|----------|----------|----------|
| Total Population        | 1,396    | 19,251   | 69,389   |
| Total Households        | 701      | 7,268    | 227,830  |
| Median Household Income | \$38,071 | \$33,667 | \$38,420 |
| Total Employees         | 8,803    | 40,812   | 76,481   |



#### FOR MORE INFORMATION:

Ryan Lovern 828.446.8266 ryan@commercialfirst.net www.commercialfirst.net

3031 N Center