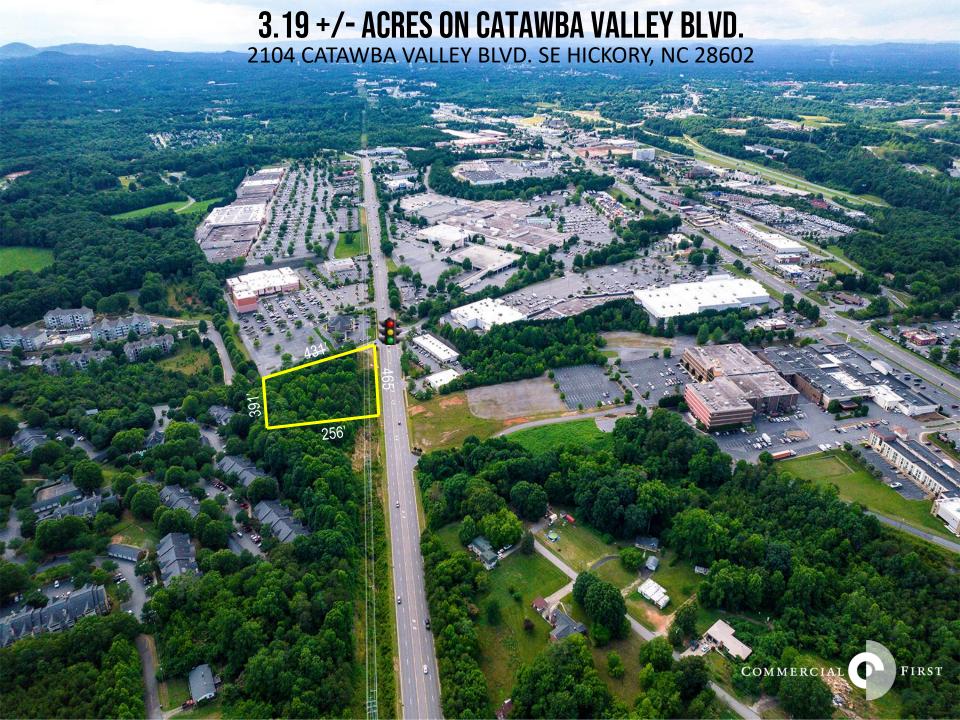

# **AERIAL**

### **SPECIFICATIONS**

**Price:** \$749,000

**Acres:** 3.19 +/-

Zoning: C-3

Topography: Rolling

Hard corner with stoplight beside Target and Valley Hills Mall! Ideal land for one or two buildings. Legends & Mosteller Mansion apartments, and the AMC Theatre all funnels to this stoplight.