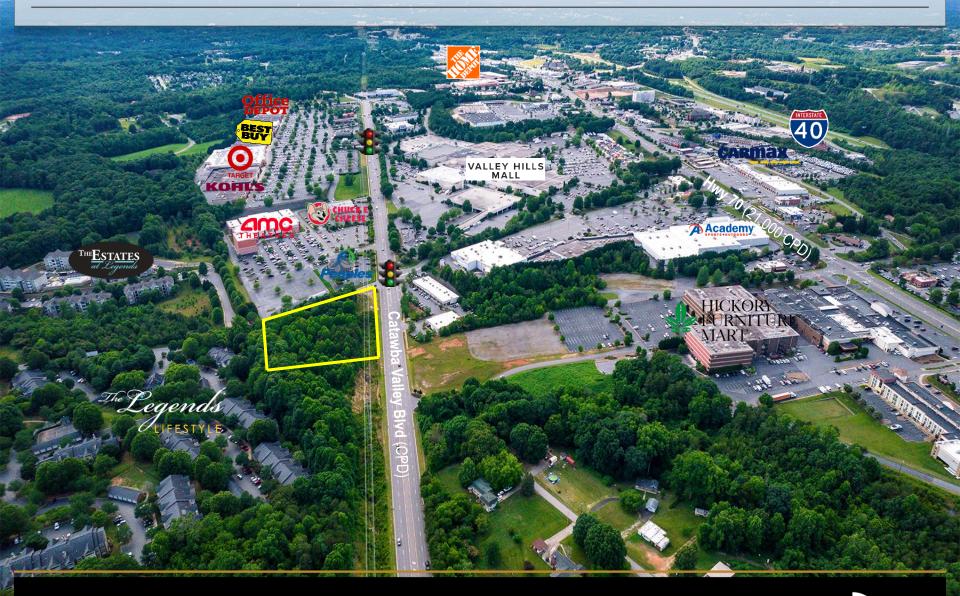

## **DETAILS**

### **SPECIFICATIONS**

**Price:** \$749,000

**Acres:** 3.19 +/-

Zoning: C-3

Topography: Rolling

Hard corner with stoplight beside Target and Valley Hills Mall! Ideal land for one or two buildings. Legends & Mosteller Mansion apartments, and the AMC Theatre all funnels to this stoplight.