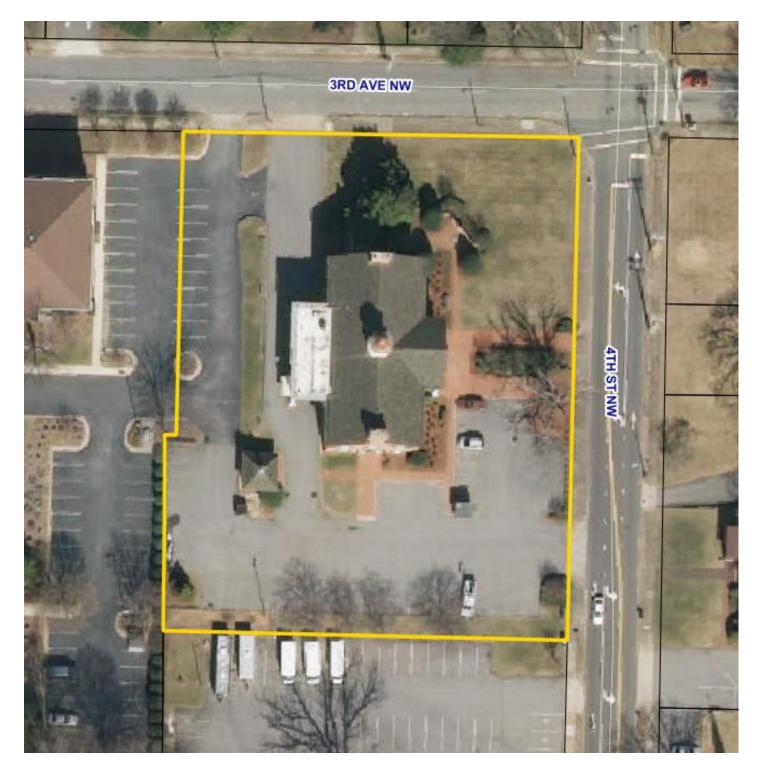

## **SPECIFICATIONS**

Price: \$1,750,000 SF: 12,814 +/-Zoning: C-1/OI Acres: 1.4

Former bank branch positioned at the intersection of 3rd Ave NW and 4th Street NW, in close proximity to the square of Hickory.

SITE

225 4<sup>TH</sup> STREET NW HICKORY, NC 28601

Ryan Lovern 828.446.8266 ryan@commercialfirst.net 3031 North Center Street hickory, nC 28601 www.commercialfirst.net