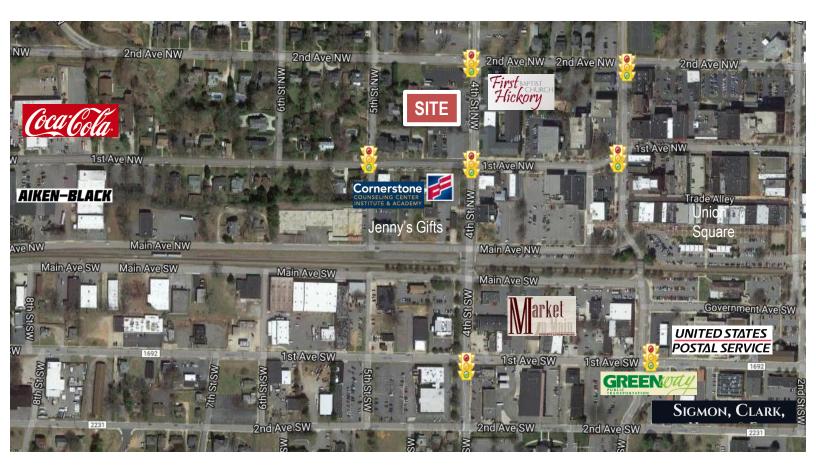

## **DOWNTOWN BANK BUILDING | HICKORY, NC**

225 4<sup>TH</sup> STREET NW HICKORY, NC 28601

## **SPECIFICATIONS**

Price: \$1,750,000 SF: 12,814 +/-Zoning: C-1/OI Acres: 1.4

Former bank branch positioned at the intersection of 3rd Ave NW and 4th Street NW, in close proximity to the square of Hickory.

SITE

225 4<sup>TH</sup> STREET NW HICKORY, NC 28601

Ryan Lovern 828.446.8266 ryan@commercialfirst.net 3031 North Center Street hickory, nC 28601 www.commercialfirst.net