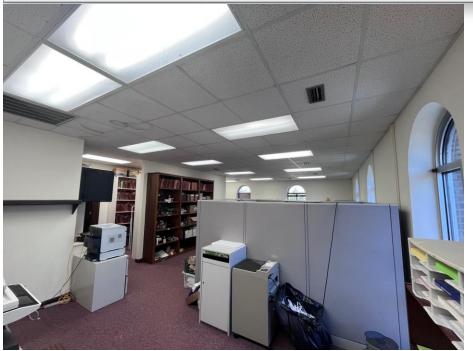

#### SPECIFICATIONS

Price: \$949,000 SF: 6,400 +/-Zoning: Ol Acres: .46 +/-

Beautiful professional office building in Viewmont! Located within walking distance of Lenoir-Rhyne University and all that Viewmont has to offer and minutes from Downtown Hickory. Building is two stories with a grand entrance, multiple conference rooms, and large offices.

| DEMOGRAPHICS            | 1 Mile   | 3 Mile   | 5 Mile   |
|-------------------------|----------|----------|----------|
| Total Population        | 7,363    | 42,740   | 71,790   |
| Total Households        | 3,117    | 18,157   | 29,635   |
| Median Household Income | \$53,732 | \$57,182 | \$59,097 |
| Total Employees         | 3,905    | 38,016   | 55,842   |

COMMERCIAL FIRST

### **INTERIOR PICTURES**







### **INTERIOR PICTURES**







### **INTERIOR PICTURES**







# **PROPERTY OVERVIEW**

100,

Ŝ

45,

50,

63.

6

E

F

1

1<sub>48</sub>,

2 in

SOTHAVEDRAVE

F

E

(11)



#### FOR MORE INFORMATION:

Jenny Eckard 828.320.8989 jenny@commercialfirst.net www.commercialfirst.net

3031 N Center St. Hickory, NC 28601





Commercial Real Estate

Site Selection