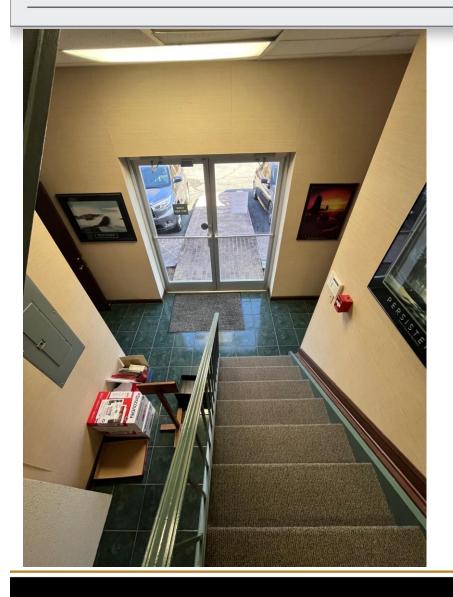

49,000 SF: 6,400 +/-Zoning: Ol Acres: .46 +/-

Beautiful professional office building in Viewmont! Located within walking distance of Lenoir-Rhyne University and all that Viewmont has to offer and minutes from Downtown Hickory. Building is two stories with a grand entrance, multiple conference rooms, and large offices.

| DEMOGRAPHICS            | 1 Mile   | 3 Mile   | 5 Mile   |
|-------------------------|----------|----------|----------|
| Total Population        | 7,363    | 42,740   | 71,790   |
| Total Households        | 3,117    | 18,157   | 29,635   |
| Median Household Income | \$53,732 | \$57,182 | \$59,097 |
| Total Employees         | 3,905    | 38,016   | 55,842   |

COMMERCIAL FIRST

### **INTERIOR PICTURES**







### **INTERIOR PICTURES**







### **INTERIOR PICTURES**







# **PROPERTY OVERVIEW**

100,

Ŝ

45,

50,

63.

6

E

F

1

1<sub>48</sub>,

2 in

SOTHAVEDRAVE

F

E

(11)



#### FOR MORE INFORMATION:

Jenny Eckard 828.320.8989 jenny@commercialfirst.net www.commercialfirst.net

3031 N Center St. Hickory, NC 28601





Commercial Real Estate

Site Selection