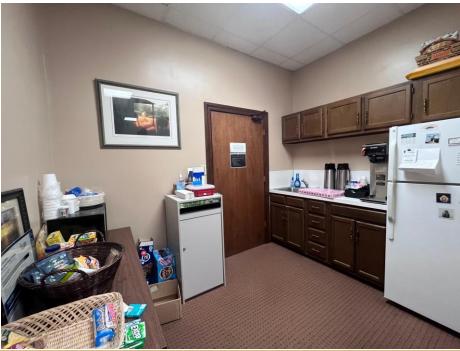

#### SPECIFICATIONS

Price: \$949,000 SF: 6,400 +/-Zoning: Ol Acres: .46 +/-

Beautiful professional office building in Viewmont! Located within walking distance of Lenoir-Rhyne University and all that Viewmont has to offer and minutes from Downtown Hickory. Building is two stories with a grand entrance, multiple conference rooms, and large offices.

| DEMOGRAPHICS            | 1 Mile   | 3 Mile   | 5 Mile   |
|-------------------------|----------|----------|----------|
| Total Population        | 7,363    | 42,740   | 71,790   |
| Total Households        | 3,117    | 18,157   | 29,635   |
| Median Household Income | \$53,732 | \$57,182 | \$59,097 |
| Total Employees         | 3,905    | 38,016   | 55,842   |

COMMERCIAL FIRST

### **INTERIOR PICTURES**







### **INTERIOR PICTURES**







### **INTERIOR PICTURES**







# **PROPERTY OVERVIEW**

100,

Ŝ

45,

50,

63.

6

E

F

1

1<sub>48</sub>,

2 in

SOTHAVEDRAVE

F

E

(11)



#### FOR MORE INFORMATION:

Jenny Eckard 828.320.8989 jenny@commercialfirst.net www.commercialfirst.net

3031 N Center St. Hickory, NC 28601





Commercial Real Estate

Site Selection