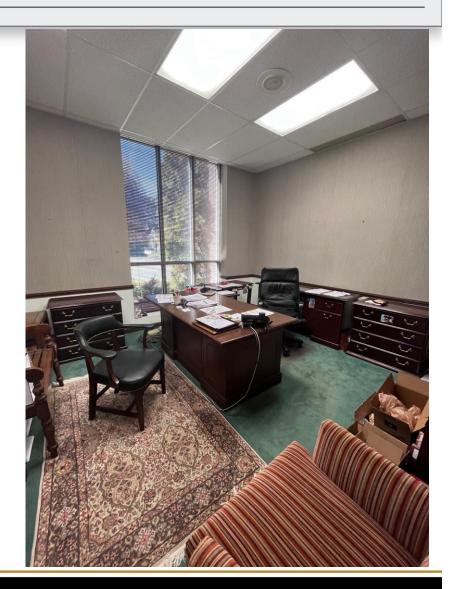

,000 SF: 6,400 +/-Zoning: Ol Acres: .46 +/-

Beautiful professional office building in Viewmont! Located within walking distance of Lenoir-Rhyne University and all that Viewmont has to offer and minutes from Downtown Hickory. Building is two stories with a grand entrance, multiple conference rooms, and large offices.

| DEMOGRAPHICS            | 1 Mile   | 3 Mile   | 5 Mile   |
|-------------------------|----------|----------|----------|
| Total Population        | 7,363    | 42,740   | 71,790   |
| Total Households        | 3,117    | 18,157   | 29,635   |
| Median Household Income | \$53,732 | \$57,182 | \$59,097 |
| Total Employees         | 3,905    | 38,016   | 55,842   |

COMMERCIAL FIRST

### **INTERIOR PICTURES**







### **INTERIOR PICTURES**







### **INTERIOR PICTURES**







# **PROPERTY OVERVIEW**

100,

Ŝ

45,

50,

63.

6

E

F

1

1<sub>48</sub>,

2 in

SOTHAVEDRAVE

F

E

(11)



#### FOR MORE INFORMATION:

Jenny Eckard 828.320.8989 jenny@commercialfirst.net www.commercialfirst.net

3031 N Center St. Hickory, NC 28601





Commercial Real Estate

Site Selection