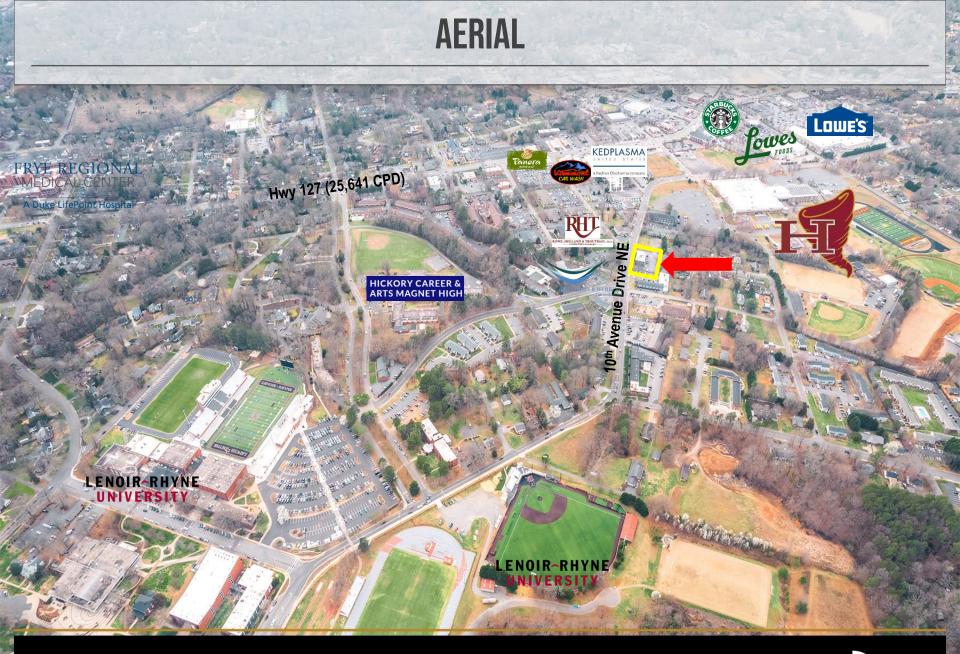

#### **PROFESSIONAL OFFICE BUILDING FOR SALE** 375 10<sup>TH</sup> AVENUE DRIVE NE HICKORY, NC 28601

II.

10th Av Dr NE

COMMERCIAL

FIRST

#### SPECIFICATIONS

Price: \$949,000 SF: 6,400 +/-Zoning: Ol Acres: .46 +/-

Beautiful professional office building in Viewmont! Located within walking distance of Lenoir-Rhyne University and all that Viewmont has to offer and minutes from Downtown Hickory. Building is two stories with a grand entrance, multiple conference rooms, and large offices.