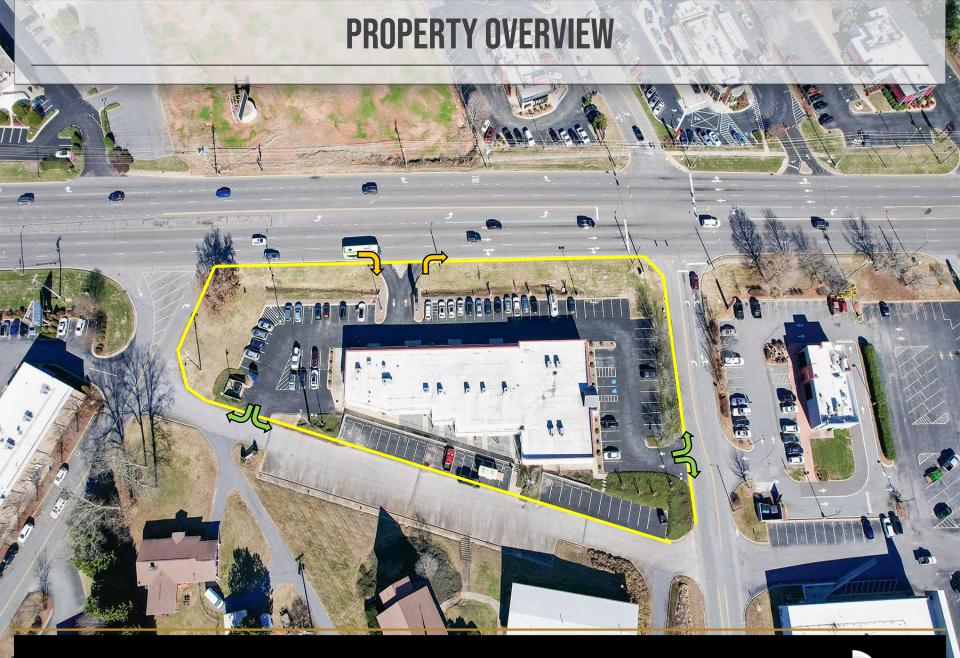

# **SITE PLAN**

#### **Call for Pricing**

SF: (2) 1,400 +/- SF spaces (approximately 70' x 20')

Term: 5-10 years

- Recently updated center with spaces completed to a vanilla shell (spaces can be combined).
- Located near busy intersection of Hwy. 70 and LR Blvd. with easy access from I-40.
- Surrounding retail includes Valley Hills Mall, Walmart
  Supercenter, Lowe's Home Improvement, Sam's Club, Target, and Dick's Sporting Goods.
- Excellent visibility, access, and parking with over 22,000 CPD.
- Co-tenants include Mattress Warehouse, Carolina West Wireless, Physicians Plan, and Corner Bakery.