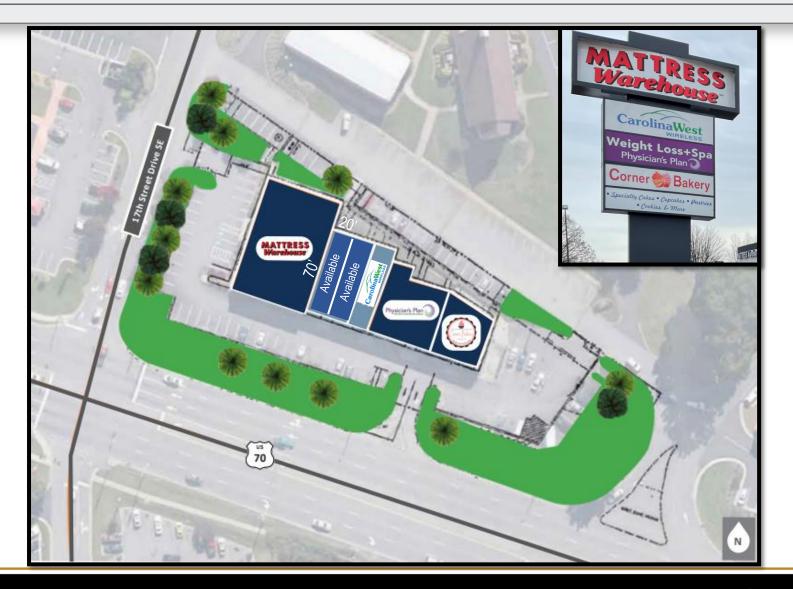

nter, Lowe's Home Improvement, Sam's Club, Target, and Dick's Sporting Goods.
- Excellent visibility, access, and parking with over 22,000 CPD.
- Co-tenants include Mattress Warehouse, Carolina West Wireless, Physicians Plan, and Corner Bakery.

| DEMOGRAPHICS            | <mark>1 Mile</mark><br>1,380 | 3 Mile   | 5 Mile   |
|-------------------------|------------------------------|----------|----------|
| Total Population        |                              | 22,610   | 66,951   |
| Total Households        | 598                          | 9,348    | 27,979   |
| Median Household Income | \$45,017                     | \$39,422 | \$49,666 |
| Total Employees         | 279                          | 2,610    | 4,712    |



## **EXTERIOR PICTURE OF AVAILABLE SPACE**





# **SITE PLAN**









### FOR MORE INFORMATION:

Jenny Eckard 828.320.8989 jenny@commercialfirst.net www.commercialfirst.net

3031 N Center St. Hickory, NC 28601



FIRST

Commercial Real Estate

Site Selection