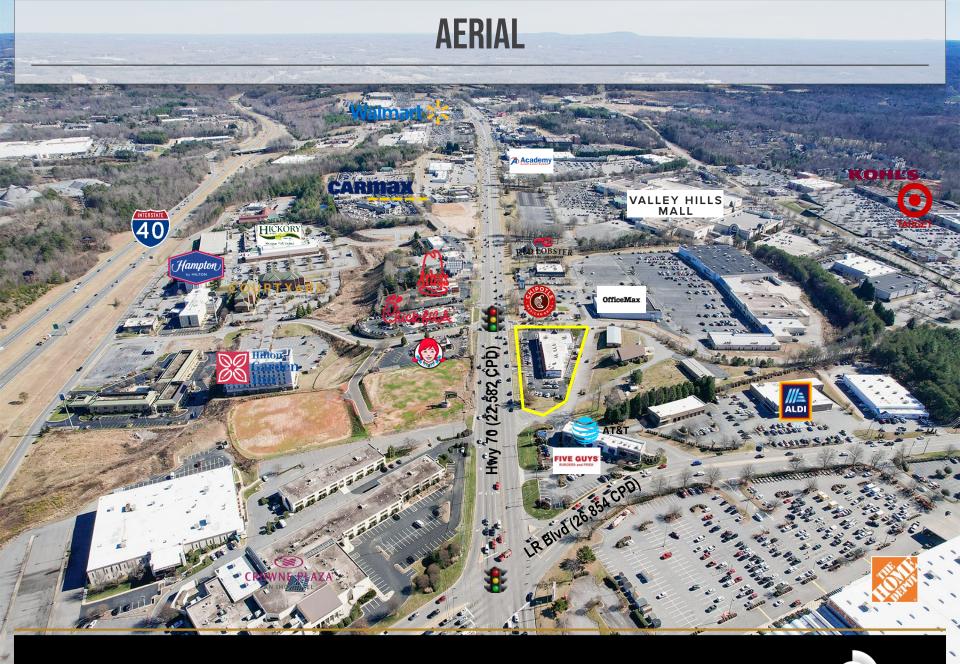

#### **Call for Pricing**

SF: (2) 1,400 +/- SF spaces (approximately 70' x 20')

Term: 5-10 years

- Recently updated center with spaces completed to a vanilla shell (spaces can be combined).
- Located near busy intersection of Hwy. 70 and LR Blvd. with easy access from I-40.
- Surrounding retail includes Valley Hills Mall, Walmart
  Supercenter, Lowe's Home Improvement, Sam's Club, Target, and Dick's Sporting Goods.
- Excellent visibility, access, and parking with over 22,000 CPD.
- Co-tenants include Mattress Warehouse, Carolina West Wireless, Physicians Plan, and Corner Bakery.