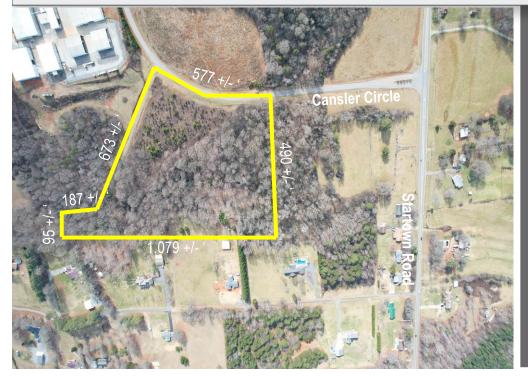

# **AERIAL**



## **DETAILS**



#### **SPECIFICATIONS**

Price: \$630,000

Acres: 10.62 +/
Zoning: 321 - ED(I)

10.62 Acres nestled in Cansler Crossing Industrial Park with quick access to Hwy 321 and Hwy 10. Just North off Exit 33 (Startown Rd.), the location is 8/10 of a mile from the Apple Data Center, VonDrehle Manufacturing Center, and Sunpower Corporation. Water, Sewer, phone and Internet are available.

| DEMOGRAPHICS            | 1 Mile   | 3 Mile   | 5 Mile   |
|-------------------------|----------|----------|----------|
| Total Population        | 1,845    | 17,054   | 33,876   |
| Total Households        | 751      | 7,109    | 14,046   |
| Median Household Income | \$41,983 | \$39,978 | \$40,625 |
| Total Employees         | 816      | 6,221    | 9,882    |

<sup>\*</sup>Please contact Town of Maiden for an