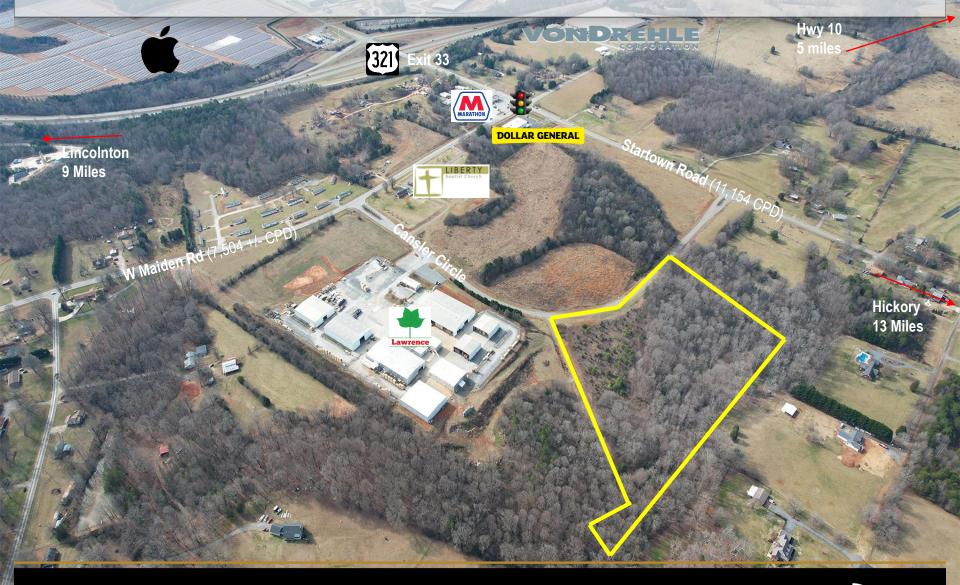

#### **SPECIFICATIONS**

Price: \$630,000

Acres: 10.62 +/
Zoning: 321 - ED(I)

10.62 Acres nestled in Cansler Crossing Industrial Park with quick access to Hwy 321 and Hwy 10. Just North off Exit 33 (Startown Rd.), the location is 8/10 of a mile from the Apple Data Center, VonDrehle Manufacturing Center, and Sunpower Corporation. Water, Sewer, phone and Internet are available.