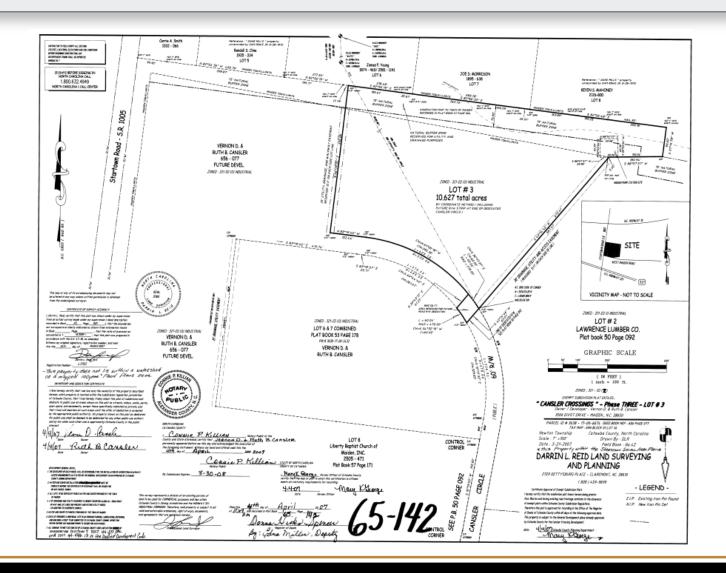

Cansler Crossing Industrial Park with quick access to Hwy 321 and Hwy 10. Just North off Exit 33 (Startown Rd.), the location is 8/10 of a mile from the Apple Data Center, VonDrehle Manufacturing Center, and Sunpower Corporation. Water, Sewer, phone and Internet are available.

| DEMOGRAPHICS            | 1 Mile   | 3 Mile   | 5 Mile   |
|-------------------------|----------|----------|----------|
| Total Population        | 1,845    | 17,054   | 33,876   |
| Total Households        | 751      | 7,109    | 14,046   |
| Median Household Income | \$41,983 | \$39,978 | \$40,625 |
| Total Employees         | 816      | 6,221    | 9,882    |

<sup>\*</sup>Please contact Town of Maiden for any zoning questions.

<sup>\*</sup>Property has been annexed into the Town of a Maiden.

### **SURVEY**



#### FOR MORE INFORMATION:

Ryan Lovern 828.446.8266 ryan@commercialfirst.net www.commercialfirst.net

3031 N Center St.



Site Selection