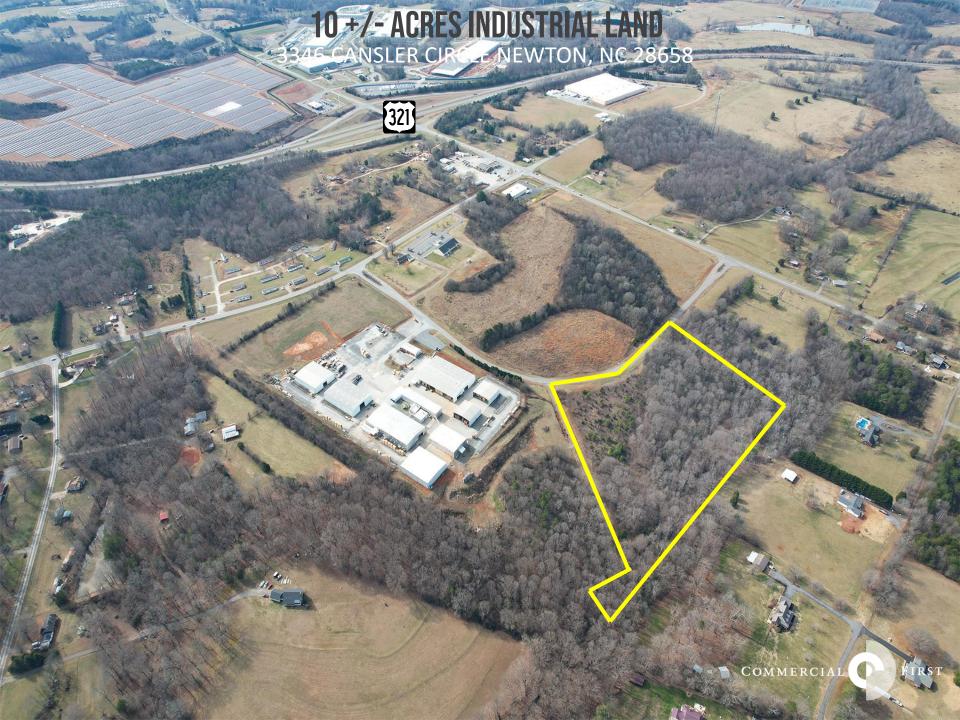

#### **SPECIFICATIONS**

Price: \$630,000

Acres: 10.62 +/
Zoning: 321 - ED(I)

10.62 Acres nestled in Cansler Crossing Industrial Park with quick access to Hwy 321 and Hwy 10. Just North off Exit 33 (Startown Rd.), the location is 8/10 of a mile from the Apple Data Center, VonDrehle Manufacturing Center, and Sunpower Corporation. Water, Sewer, phone and Internet are available.