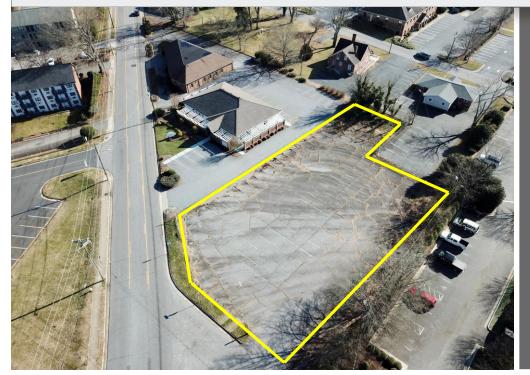

## **SPECIFICATIONS**

**Price**: \$249,000 **Acres**: .60 +/-**Zoning**: IO

Previous overflow parking lot for Piedmont Plastic Surgery and Dermatology now available for purchase! Nestled between, Hamilton and Herring Orthodontics and Café Rule, this 0.60 Acre flat lot has frontage on both 11<sup>th</sup> Ave NE and 3<sup>rd</sup> St NE. With the OI zoning, you can also build your office at this location.