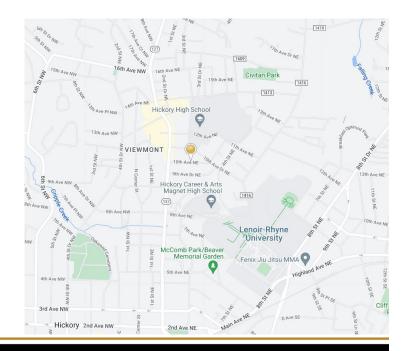

## **SPECIFICATIONS**

**Price**: \$249,000 **Acres**: .60 +/-**Zoning**: IO

Previous overflow parking lot for Piedmont Plastic Surgery and Dermatology now available for purchase! Nestled between, Hamilton and Herring Orthodontics and Café Rule, this 0.60 Acre flat lot has frontage on both 11<sup>th</sup> Ave NE and 3<sup>rd</sup> St NE. With the OI zoning, you can also build your office at this location.