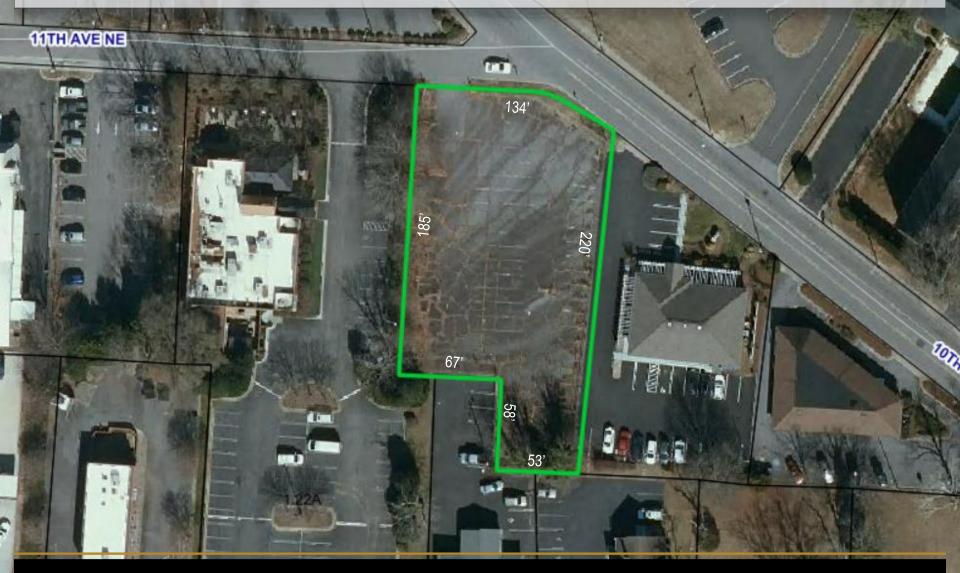

## **SPECIFICATIONS**

**Price**: \$249,000 **Acres**: .60 +/-**Zoning**: IO

Previous overflow parking lot for Piedmont Plastic Surgery and Dermatology now available for purchase! Nestled between, Hamilton and Herring Orthodontics and Café Rule, this 0.60 Acre flat lot has frontage on both 11<sup>th</sup> Ave NE and 3<sup>rd</sup> St NE. With the OI zoning, you can also build your office at this location.