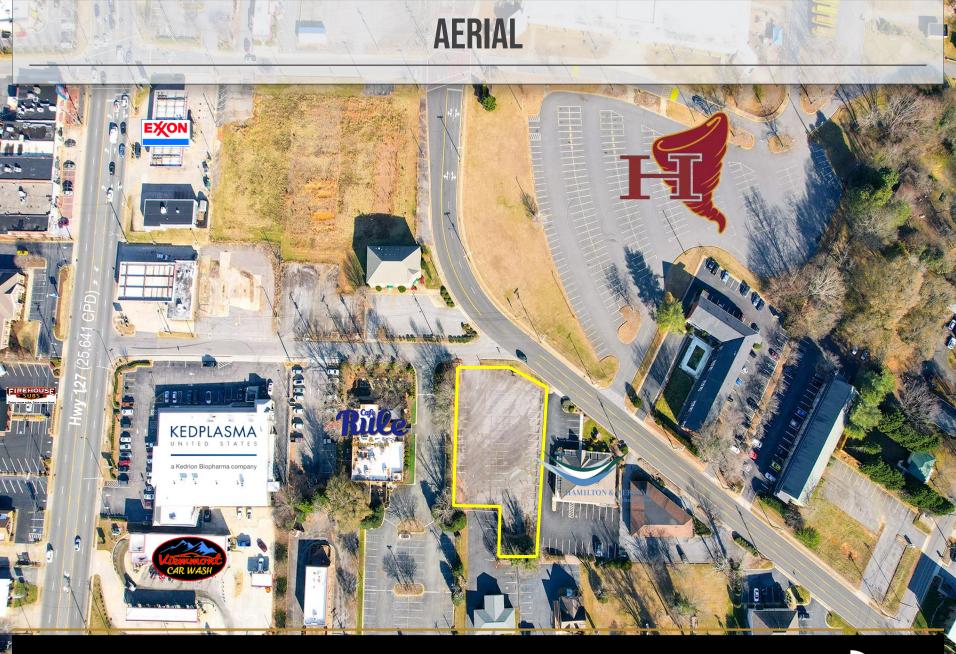

## **SPECIFICATIONS**

**Price**: \$249,000 **Acres**: .60 +/-**Zoning**: IO

Previous overflow parking lot for Piedmont Plastic Surgery and Dermatology now available for purchase! Nestled between, Hamilton and Herring Orthodontics and Café Rule, this 0.60 Acre flat lot has frontage on both 11<sup>th</sup> Ave NE and 3<sup>rd</sup> St NE. With the OI zoning, you can also build your office at this location.