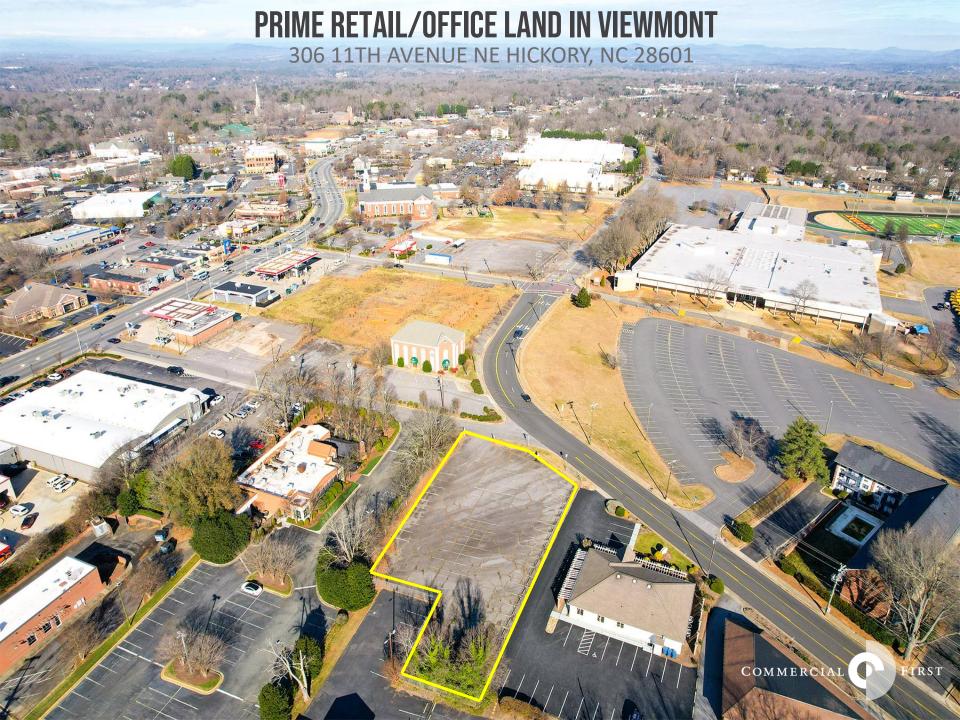

## **SPECIFICATIONS**

**Price**: \$249,000 **Acres**: .60 +/-**Zoning**: IO

Previous overflow parking lot for Piedmont Plastic Surgery and Dermatology now available for purchase! Nestled between, Hamilton and Herring Orthodontics and Café Rule, this 0.60 Acre flat lot has frontage on both 11<sup>th</sup> Ave NE and 3<sup>rd</sup> St NE. With the OI zoning, you can also build your office at this location.