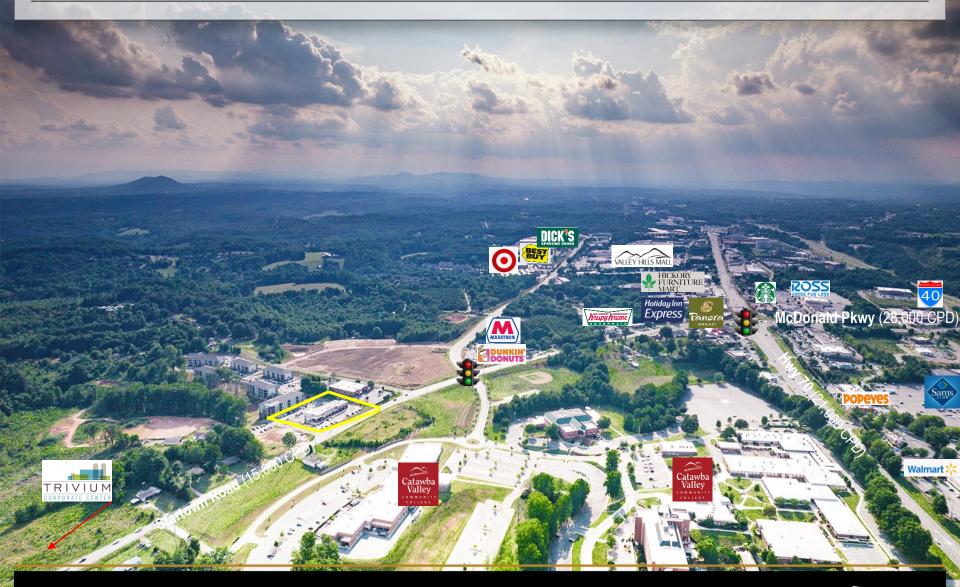

#### **SPECIFICATIONS**

Price: \$24+/SF CAM: \$3.35/SF SF: 1400-1900+/-

- NEW CONSTRUCTION!!
- Perfect location for restaurant, professional, office, or retail.
- Centered in the Hickory MSA retail hub. Hickory is the 3<sup>rd</sup> fastest growing MSA in the US since 2014. Population of 365,000+.
- 171 apartments in Phase 1 located behind the retail building.
  Phase 2 will add more apartments and retail.
- Located one mile from Trivium Corporate Center, across the street from Catawba Valley Community College.
- Convenient to I-40, Hwy. 321, Hickory, Newton, Conover, and less than 45 minutes from Charlotte.