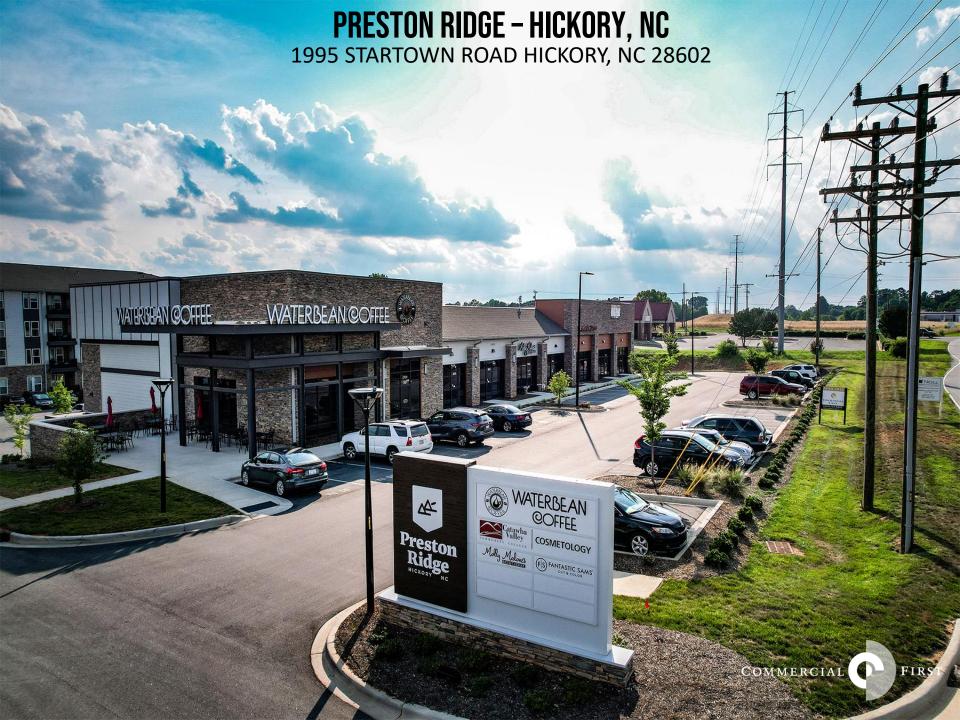

# **AERIAL**

#### **SPECIFICATIONS**

Price: \$24+/SF CAM: \$3.35/SF SF: 1400-1900+/-

- NEW CONSTRUCTION!!
- Perfect location for restaurant, professional, office, or retail.
- Centered in the Hickory MSA retail hub. Hickory is the 3<sup>rd</sup> fastest growing MSA in the US since 2014. Population of 365,000+.
- 171 apartments in Phase 1 located behind the retail building.
  Phase 2 will add more apartments and retail.
- Located one mile from Trivium Corporate Center, across the street from Catawba Valley Community College.
- Convenient to I-40, Hwy. 321, Hickory, Newton, Conover, and less than 45 minutes from Charlotte.