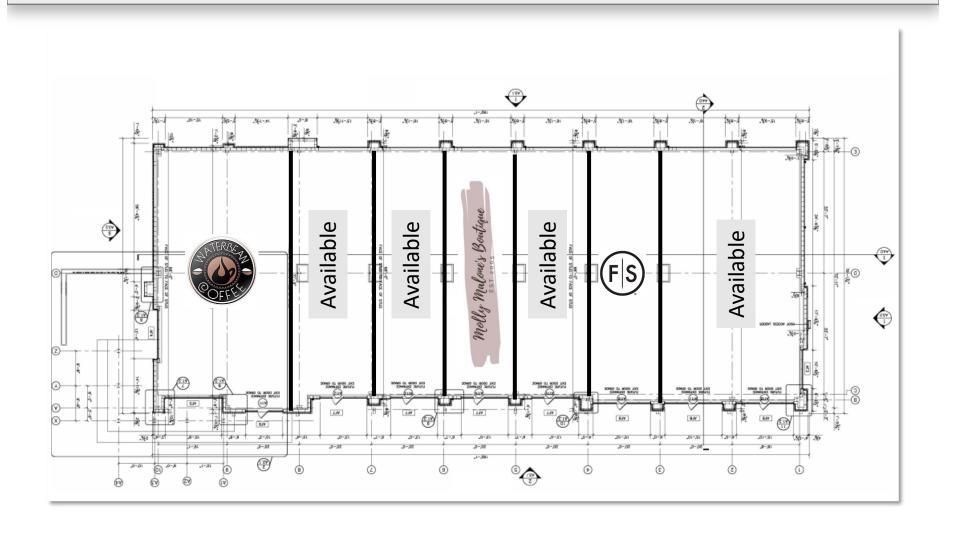

. Hickory is the 3<sup>rd</sup> fastest growing MSA in the US since 2014. Population of 365,000+.
- 171 apartments in Phase 1 located behind the retail building.
  Phase 2 will add more apartments and retail.
- Located one mile from Trivium Corporate Center, across the street from Catawba Valley Community College.
- Convenient to I-40, Hwy. 321, Hickory, Newton, Conover, and less than 45 minutes from Charlotte.

| DEMOGRAPHICS            | 1 Mile   | 3 Mile   | 5 Mile   |
|-------------------------|----------|----------|----------|
| Total Population        | 1,396    | 19,251   | 69,389   |
| Total Households        | 701      | 7,268    | 227,830  |
| Median Household Income | \$38,071 | \$33,667 | \$38,420 |
| Total Employees         | 8,803    | 40,812   | 76,481   |



### SITE PLAN



#### FOR MORE INFORMATION:

Jenny Eckard 828.320.8989 jenny@commercialfirst.net www.commercialfirst.net

3031 N Center St.



Site Selection

Catawba Valley Community College 1214 15,304 1146

2267

1473

1474

1578

1476