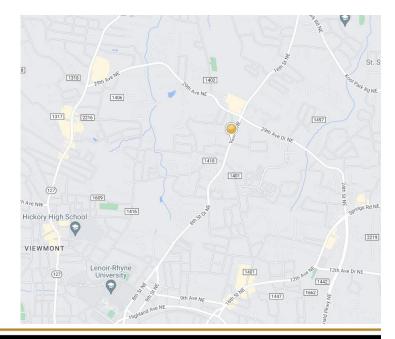

### SPECIFICATIONS

**Site 1:** \$145,000 - .76 +/- Acres **Site 2:** \$125,000 - .77 +/- Acres

**Zoning:** NC

Lots available in Oak Knolls Business Park NE Hickory .Neighbored by Paw Tales Pet Resort, Child Health Center, and State Employees Credit Union. Nestled in a very busy area with lots of rooftops in a growing area of Hickory... Just off 29<sup>th</sup> Avenue/McDonald Pkwy., close to downtown Hickory, Lenoir Rhyne University, and the Viewmont area of Hickory.