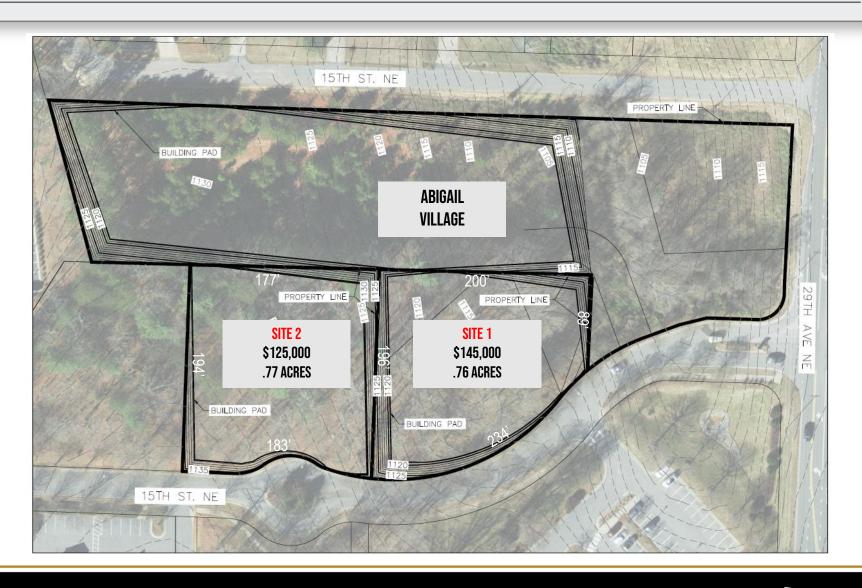

## PROPERTY SURVEY WITH TOPOGRAPHY

### SPECIFICATIONS

**Site 1:** \$145,000 - .76 +/- Acres **Site 2:** \$125,000 - .77 +/- Acres

**Zoning:** NC

Lots available in Oak Knolls Business Park NE Hickory .Neighbored by Paw Tales Pet Resort, Child Health Center, and State Employees Credit Union. Nestled in a very busy area with lots of rooftops in a growing area of Hickory... Just off 29<sup>th</sup> Avenue/McDonald Pkwy., close to downtown Hickory, Lenoir Rhyne University, and the Viewmont area of Hickory.