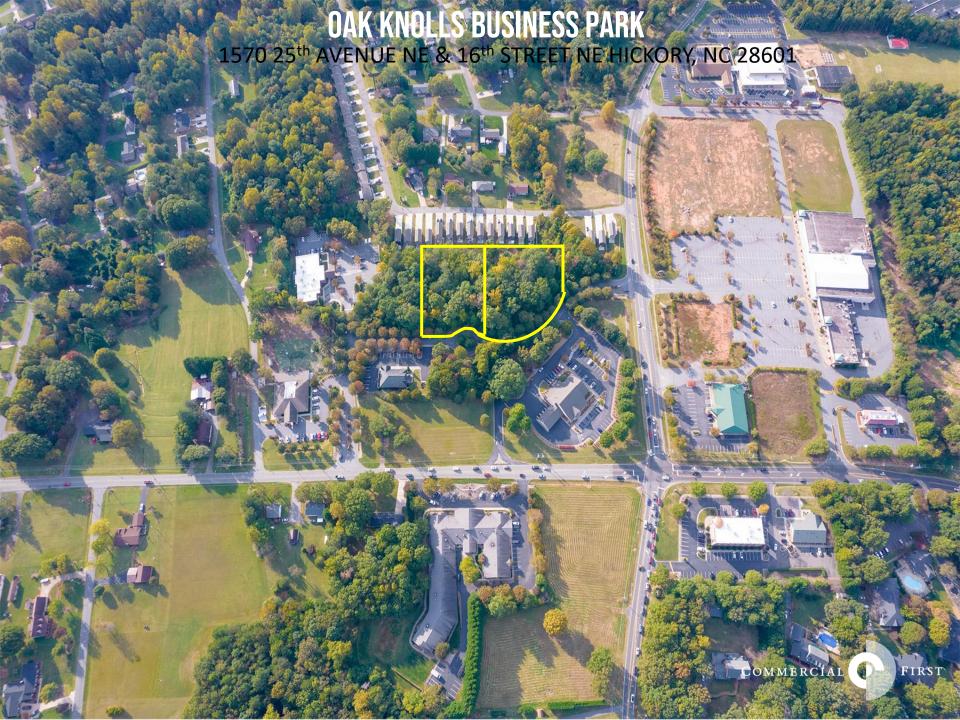

# **AERIAL**

### SPECIFICATIONS

**Site 1:** \$145,000 - .76 +/- Acres **Site 2:** \$125,000 - .77 +/- Acres

**Zoning:** NC

Lots available in Oak Knolls Business Park NE Hickory .Neighbored by Paw Tales Pet Resort, Child Health Center, and State Employees Credit Union. Nestled in a very busy area with lots of rooftops in a growing area of Hickory... Just off 29<sup>th</sup> Avenue/McDonald Pkwy., close to downtown Hickory, Lenoir Rhyne University, and the Viewmont area of Hickory.