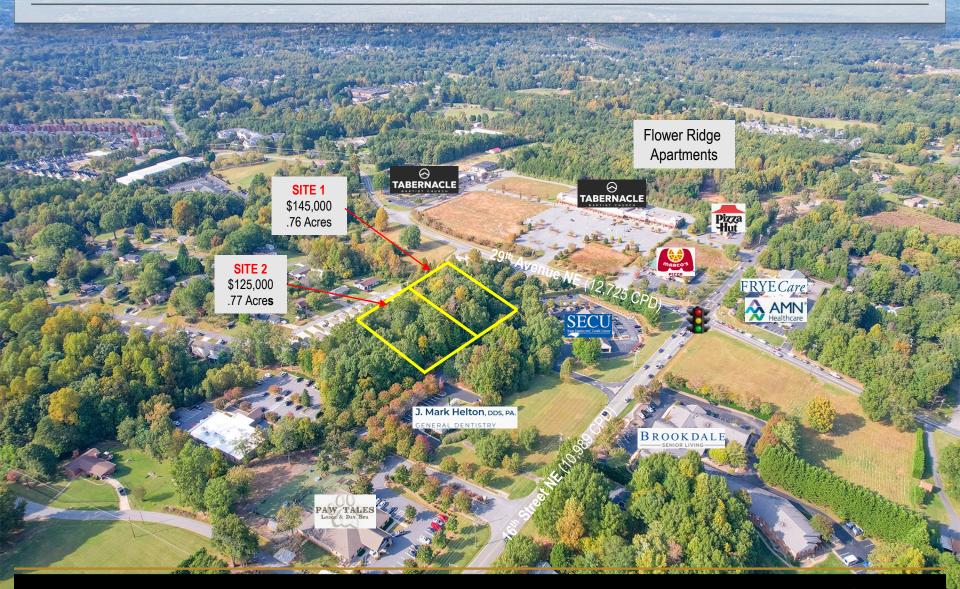

### **DETAILS**

### SPECIFICATIONS

**Site 1:** \$145,000 - .76 +/- Acres **Site 2:** \$125,000 - .77 +/- Acres

**Zoning:** NC

Lots available in Oak Knolls Business Park NE Hickory .Neighbored by Paw Tales Pet Resort, Child Health Center, and State Employees Credit Union. Nestled in a very busy area with lots of rooftops in a growing area of Hickory... Just off 29<sup>th</sup> Avenue/McDonald Pkwy., close to downtown Hickory, Lenoir Rhyne University, and the Viewmont area of Hickory.