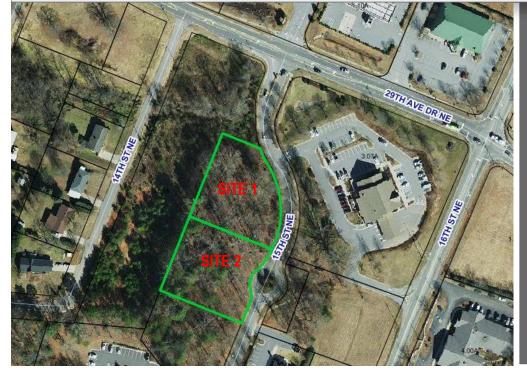

### **DETAILS**

### SPECIFICATIONS

**Site 1:** \$145,000 - .76 +/- Acres **Site 2:** \$125,000 - .77 +/- Acres

**Zoning:** NC

Lots available in Oak Knolls Business Park NE Hickory .Neighbored by Paw Tales Pet Resort, Child Health Center, and State Employees Credit Union. Nestled in a very busy area with lots of rooftops in a growing area of Hickory... Just off 29<sup>th</sup> Avenue/McDonald Pkwy., close to downtown Hickory, Lenoir Rhyne University, and the Viewmont area of Hickory.