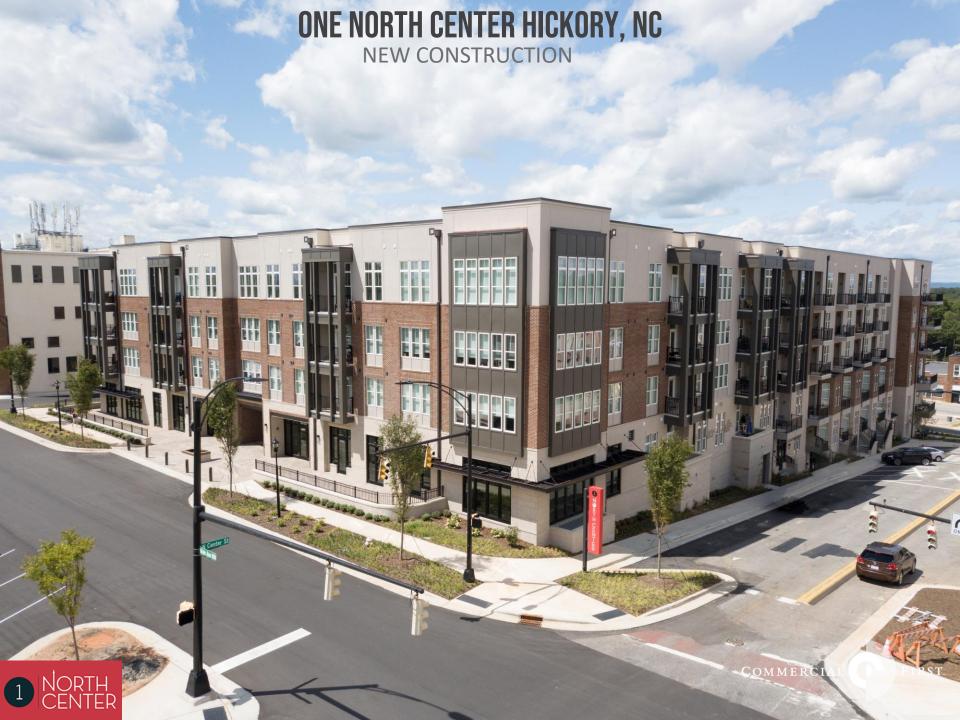

### **SPECIFICATIONS**

**Lease Price**: \$25/SF **SF**: 1,700 +/- SF

TI: \$30/SF Reimbursement

State of the art mixed use complex built in the heart of downtown Hickory! 95 apartments with commercial restaurant, office, and retail being offered on the main level. Remaining space has floor to ceiling windows open to the corridor and Frothy Rooster. Courtyard is open to the public which serves as a unique downtown gathering space as well as a place for onsite Tenants. Public parking on site.