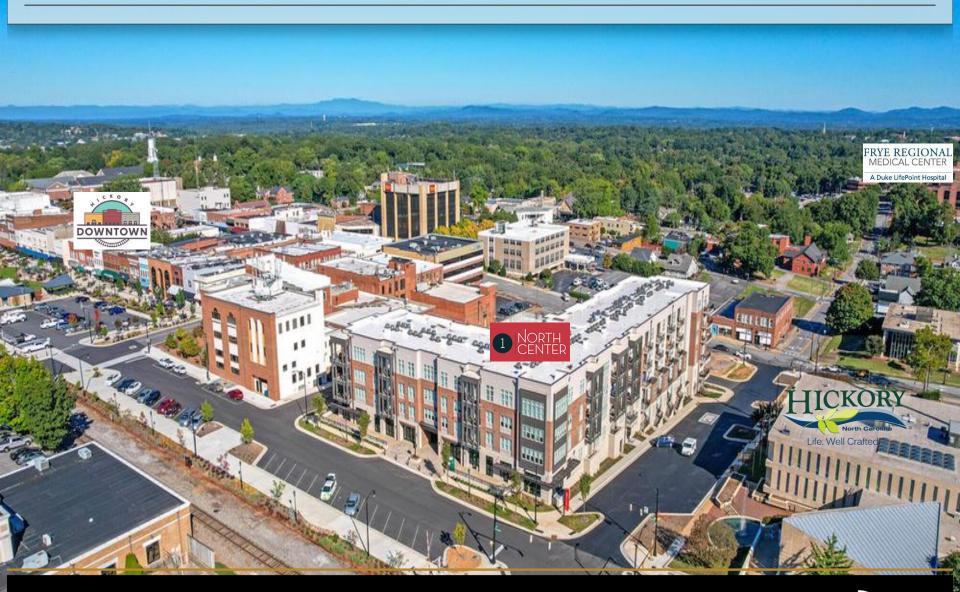

# **AERIAL**

### **SPECIFICATIONS**

**Lease Price**: \$25/SF **SF**: 1,700 +/- SF

TI: \$30/SF Reimbursement

State of the art mixed use complex built in the heart of downtown Hickory! 95 apartments with commercial restaurant, office, and retail being offered on the main level. Remaining space has floor to ceiling windows open to the corridor and Frothy Rooster. Courtyard is open to the public which serves as a unique downtown gathering space as well as a place for onsite Tenants. Public parking on site.