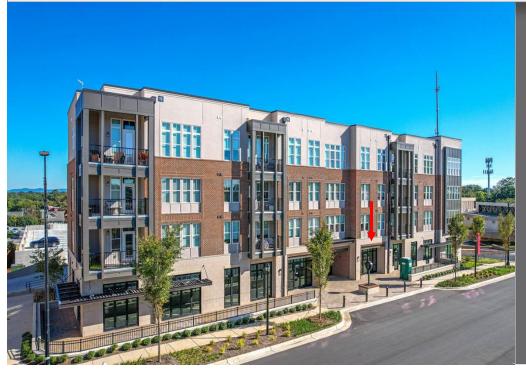

### **SPECIFICATIONS**

**Lease Price**: \$25/SF **SF**: 1,700 +/- SF

TI: \$30/SF Reimbursement

State of the art mixed use complex built in the heart of downtown Hickory! 95 apartments with commercial restaurant, office, and retail being offered on the main level. Remaining space has floor to ceiling windows open to the corridor and Frothy Rooster. Courtyard is open to the public which serves as a unique downtown gathering space as well as a place for onsite Tenants. Public parking on site.