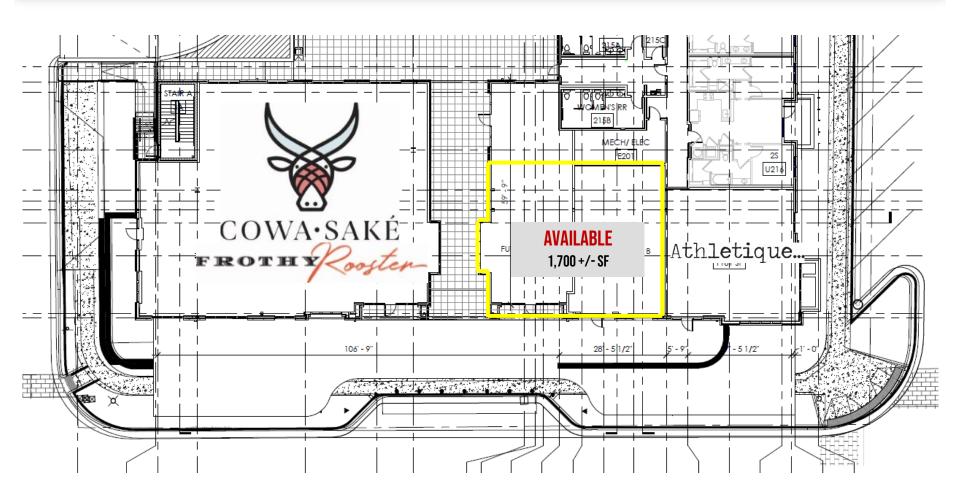

### **SITE PLAN**

## 1,700 +/- SF

### **SPECIFICATIONS**

**Lease Price**: \$25/SF **SF**: 1,700 +/- SF

TI: \$30/SF Reimbursement

State of the art mixed use complex built in the heart of downtown Hickory! 95 apartments with commercial restaurant, office, and retail being offered on the main level. Remaining space has floor to ceiling windows open to the corridor and Frothy Rooster. Courtyard is open to the public which serves as a unique downtown gathering space as well as a place for onsite Tenants. Public parking on site.