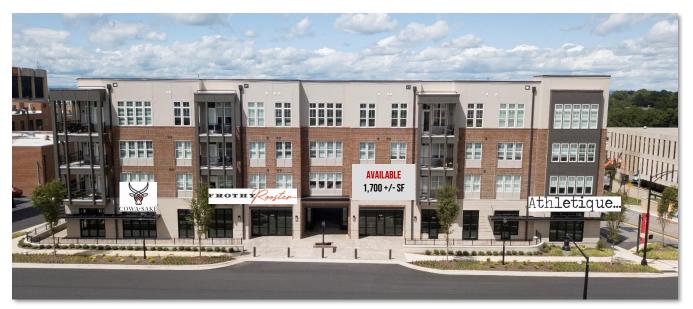

# **AERIAL**

## 1,700 +/- SF

### **SPECIFICATIONS**

**Lease Price**: \$25/SF **SF**: 1,700 +/- SF

TI: \$30/SF Reimbursement

State of the art mixed use complex built in the heart of downtown Hickory! 95 apartments with commercial restaurant, office, and retail being offered on the main level. Remaining space has floor to ceiling windows open to the corridor and Frothy Rooster. Courtyard is open to the public which serves as a unique downtown gathering space as well as a place for onsite Tenants. Public parking on site.