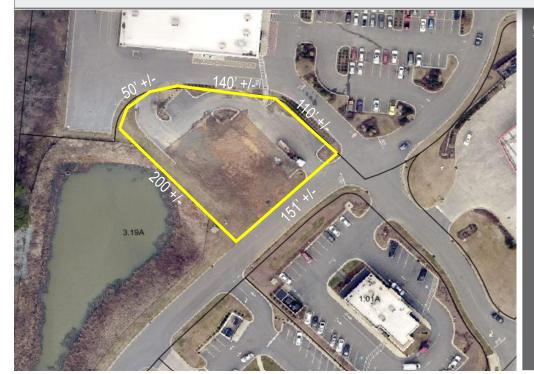

### **OUTPARCEL**

#### **SPECIFICATIONS**

**Price:** \$499,000 **Acres:** .83 +/-

Outparcel at busy shopping center at intersection of Springs Rd. and McDonald Parkway. Neighbors include Walmart Neighborhood Market, Los Compadres Mexican restaurant, and Hungry Howie's. Starbucks, Sam's Carwash, Zaxby's, and Sheetz are also located at the property. Minutes from Viewmont and I-40.