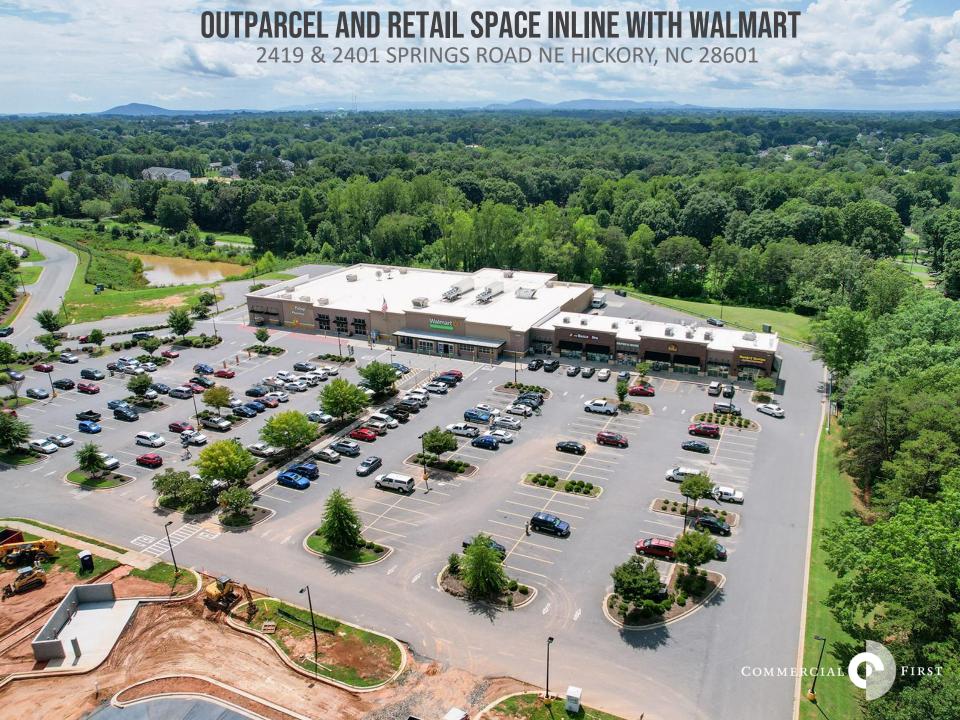

### **AERIAL**

#### **SPECIFICATIONS**

Price: \$22/SF

**CAM**: \$5/SF

**SF:** 1,200 +/- SF

In-line space for lease at busy shopping center at intersection of Springs Rd. and McDonald Parkway. Neighbors include Walmart Neighborhood Market, Los Compadres Mexican restaurant, and Hungry Howie's. Starbucks, Sam's Carwash, Zaxby's, and Sheetz are also located at the property. Minutes from Viewmont and I-40.

#### **SPECIFICATIONS**

**Price:** \$499,000 **Acres:** .83 +/-

Outparcel at busy shopping center at intersection of Springs Rd. and McDonald Parkway. Neighbors include Walmart Neighborhood Market, Los Compadres Mexican restaurant, and Hungry Howie's. Starbucks, Sam's Carwash, Zaxby's, and Sheetz are also located at the property. Minutes from Viewmont and I-40.