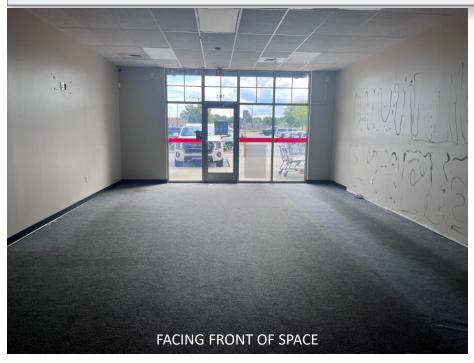

s Rd. and McDonald Parkway. Neighbors include Walmart Neighborhood Market, Los Compadres Mexican restaurant, and Hungry Howie's. Starbucks, Sam's Carwash, Zaxby's, and Sheetz are also located at the property. Minutes from Viewmont and I-40.

| DEMOGRAPHICS            | 1 Mile<br>3,761 | 3 Mile<br>20,072 | <b>5 Mile</b> 44,975 |
|-------------------------|-----------------|------------------|----------------------|
| Total Population        |                 |                  |                      |
| Total Households        | 1,687           | 8,002            | 17,486               |
| Median Household Income | \$41,380        | \$46,829         | \$48,261             |
| Total Employees         | 3,787           | 21,270           | 41,252               |



### **INTERIOR PICTURES**





### **OUTPARCEL**



#### **SPECIFICATIONS**

**Price:** \$499,000 **Acres:** .83 +/-

Outparcel at busy shopping center at intersection of Springs Rd. and McDonald Parkway. Neighbors include Walmart Neighborhood Market, Los Compadres Mexican restaurant, and Hungry Howie's. Starbucks, Sam's Carwash, Zaxby's, and Sheetz are also located at the property. Minutes from Viewmont and I-40.

| DEMOGRAPHICS            | 1 Mile   | 3 Mile   | 5 Mile   |
|-------------------------|----------|----------|----------|
| Total Population        | 3,761    | 20,072   | 44,975   |
| Total Households        | 1,687    | 8,002    | 17,486   |
| Median Household Income | \$41,380 | \$46,829 | \$48,261 |
| Total Employees         | 3,787    | 21,270   | 41,252   |

### **SITEPLAN**



# PROPERTY INGRESS &