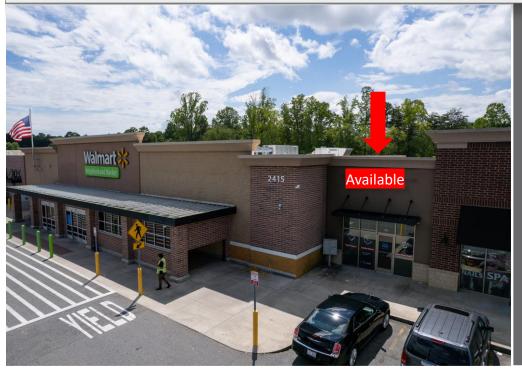

## 1,200 +/- SF

#### **SPECIFICATIONS**

Price: \$22/SF

**CAM**: \$5/SF

**SF:** 1,200 +/- SF

In-line space for lease at busy shopping center at intersection of Springs Rd. and McDonald Parkway. Neighbors include Walmart Neighborhood Market, Los Compadres Mexican restaurant, and Hungry Howie's. Starbucks, Sam's Carwash, Zaxby's, and Sheetz are also located at the property. Minutes from Viewmont and I-40.