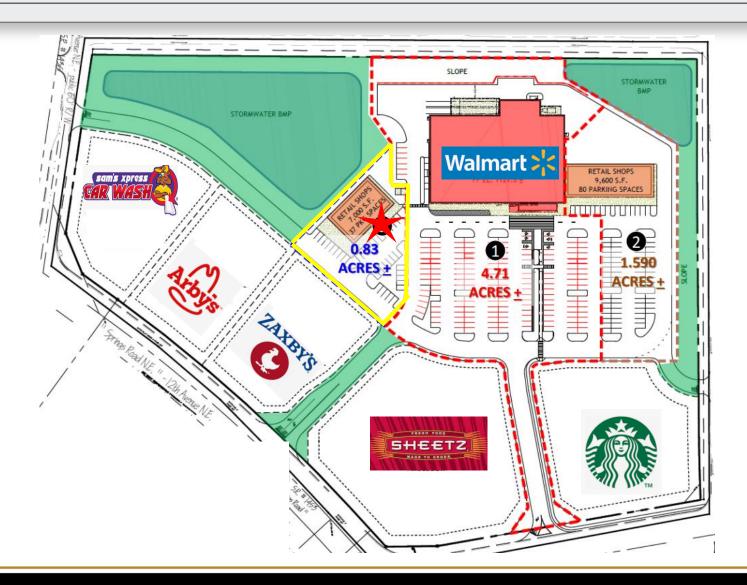

**INTERIOR PICTURES**





### **OUTPARCEL**



#### **SPECIFICATIONS**

**Price:** \$499,000 **Acres:** .83 +/-

Outparcel at busy shopping center at intersection of Springs Rd. and McDonald Parkway. Neighbors include Walmart Neighborhood Market, Los Compadres Mexican restaurant, and Hungry Howie's. Starbucks, Sam's Carwash, Zaxby's, and Sheetz are also located at the property. Minutes from Viewmont and I-40.

| DEMOGRAPHICS            | 1 Mile   | 3 Mile   | 5 Mile   |
|-------------------------|----------|----------|----------|
| Total Population        | 3,761    | 20,072   | 44,975   |
| Total Households        | 1,687    | 8,002    | 17,486   |
| Median Household Income | \$41,380 | \$46,829 | \$48,261 |
| Total Employees         | 3,787    | 21,270   | 41,252   |

### **SITEPLAN**



# PROPERTY INGRESS & EGRESS



#### FOR MORE INFORMATION:

Ryan Lovern 828.446.8266 ryan@commercialfirst.net www.commercialfirst.net

3031 N Center St.



Site Selection