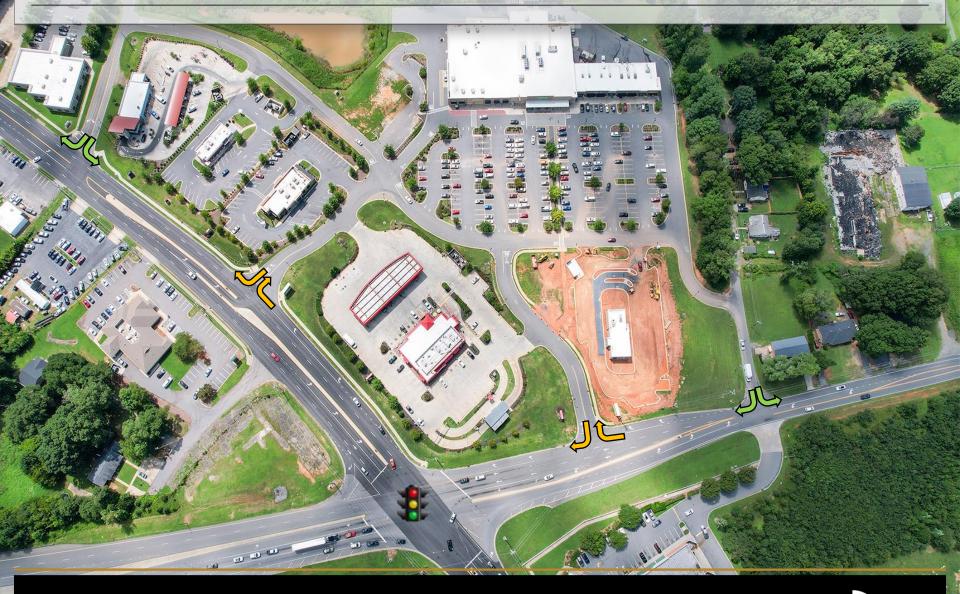

**OUTPARCEL**



#### **SPECIFICATIONS**

**Price:** \$499,000 **Acres:** .83 +/-

Outparcel at busy shopping center at intersection of Springs Rd. and McDonald Parkway. Neighbors include Walmart Neighborhood Market, Los Compadres Mexican restaurant, and Hungry Howie's. Starbucks, Sam's Carwash, Zaxby's, and Sheetz are also located at the property. Minutes from Viewmont and I-40.

| DEMOGRAPHICS            | 1 Mile   | 3 Mile   | 5 Mile   |
|-------------------------|----------|----------|----------|
| Total Population        | 3,761    | 20,072   | 44,975   |
| Total Households        | 1,687    | 8,002    | 17,486   |
| Median Household Income | \$41,380 | \$46,829 | \$48,261 |
| Total Employees         | 3,787    | 21,270   | 41,252   |

### **SITEPLAN**



# PROPERTY INGRESS & EGRESS



#### FOR MORE INFORMATION:

Ryan Lovern 828.446.8266 ryan@commercialfirst.net www.commercialfirst.net

3031 N Center St.



Site Selection