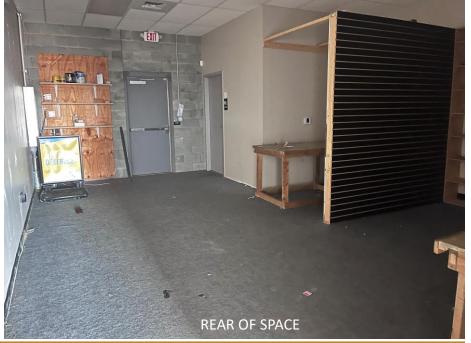

Rd. and McDonald Parkway. Neighbors include Walmart Neighborhood Market, Los Compadres Mexican restaurant, and Hungry Howie's. Starbucks, Sam's Carwash, Zaxby's, and Sheetz are also located at the property. Minutes from Viewmont and I-40.

| DEMOGRAPHICS            | 1 Mile<br>3,761 | 3 Mile<br>20,072 | <b>5 Mile</b> 44,975 |
|-------------------------|-----------------|------------------|----------------------|
| Total Population        |                 |                  |                      |
| Total Households        | 1,687           | 8,002            | 17,486               |
| Median Household Income | \$41,380        | \$46,829         | \$48,261             |
| Total Employees         | 3,787           | 21,270           | 41,252               |



### **INTERIOR PICTURES**





### **OUTPARCEL**



#### **SPECIFICATIONS**

**Price:** \$499,000 **Acres:** .83 +/-

Outparcel at busy shopping center at intersection of Springs Rd. and McDonald Parkway. Neighbors include Walmart Neighborhood Market, Los Compadres Mexican restaurant, and Hungry Howie's. Starbucks, Sam's Carwash, Zaxby's, and Sheetz are also located at the property. Minutes from Viewmont and I-40.

| DEMOGRAPHICS            | 1 Mile   | 3 Mile   | 5 Mile   |
|-------------------------|----------|----------|----------|
| Total Population        | 3,761    | 20,072   | 44,975   |
| Total Households        | 1,687    | 8,002    | 17,486   |
| Median Household Income | \$41,380 | \$46,829 | \$48,261 |
| Total Employees         | 3,787    | 21,270   | 41,252   |

### **SITEPLAN**



# PROPERTY INGRESS & EG