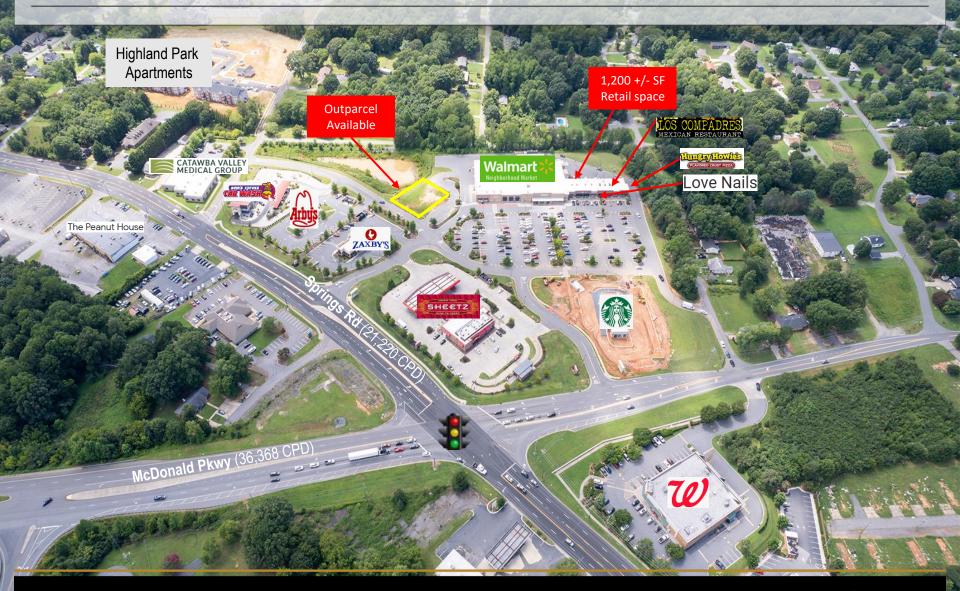

### **OUTPARCEL**

### **SITEPLAN**

#### **SPECIFICATIONS**

Price: \$22/SF

**CAM**: \$5/SF

**SF:** 1,200 +/- SF

In-line space for lease at busy shopping center at intersection of Springs Rd. and McDonald Parkway. Neighbors include Walmart Neighborhood Market, Los Compadres Mexican restaurant, and Hungry Howie's. Starbucks, Sam's Carwash, Zaxby's, and Sheetz are also located at the property. Minutes from Viewmont and I-40.

#### **SPECIFICATIONS**

**Price:** \$499,000 **Acres:** .83 +/-

Outparcel at busy shopping center at intersection of Springs Rd. and McDonald Parkway. Neighbors include Walmart Neighborhood Market, Los Compadres Mexican restaurant, and Hungry Howie's. Starbucks, Sam's Carwash, Zaxby's, and Sheetz are also located at the property. Minutes from Viewmont and I-40.