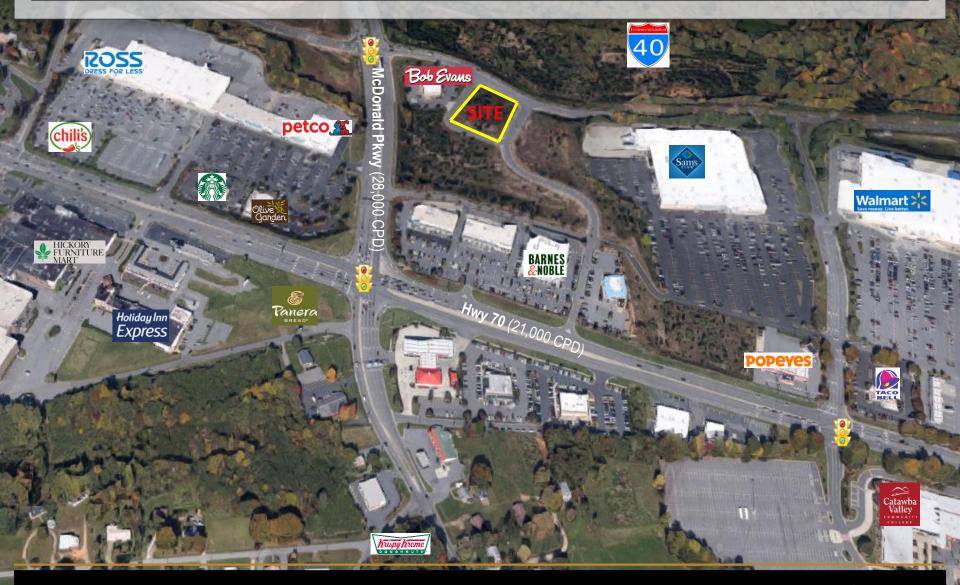

## **AERIAL**



### **DETAILS**



#### **SPECIFICATIONS**

Price: \$18/SF

**CAM:** Pro rata share

**SF:** 1,000 +/-

New Office or Medical space available! Join Elite Family Eye Care and WaxMD at this newly constructed building. Opportunity to design your own floorplan and layout.

| DEMOGRAPHICS            | 1 Mile   | 3 Mile   | 5 Mile   |
|-------------------------|----------|----------|----------|
| Total Population        | 1,396    | 19,251   | 69,389   |
| Total Households        | 701      | 7,268    | 227,830  |
| Median Household Income | \$38,071 | \$33,667 | \$38,420 |
| Total Employees         | 8,803    | 40,812   | 76,481   |



# 1,000 +/- SF





#### FOR MORE INFORMATION:

Ryan Lovern 828.446.8266 ryan@commercialfirst.net www.commercialfirst.net

3031 N Center St. Hickory, NC 28601