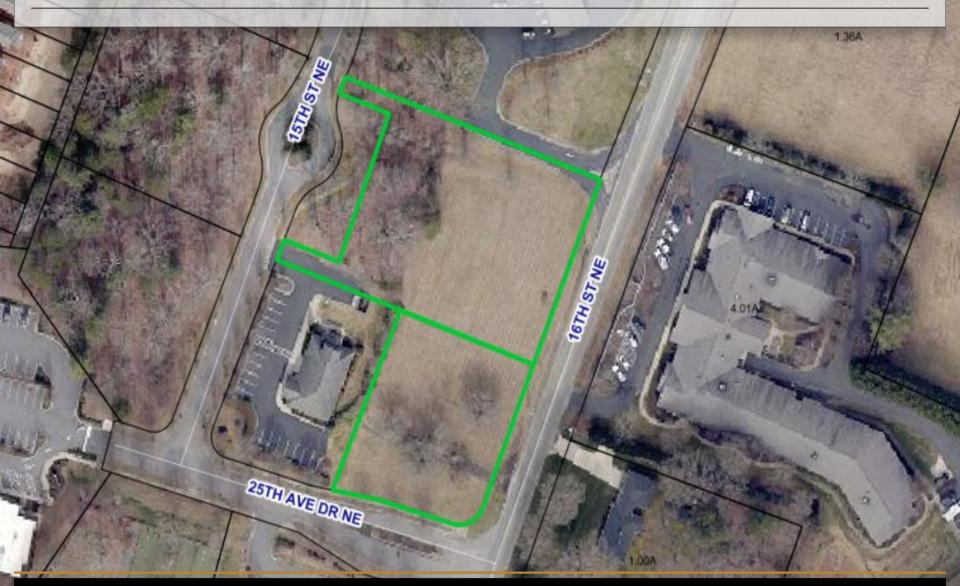

### MEDICAL LAND FOR SALE 1570 25<sup>th</sup> Ave Drive NE & 16<sup>th</sup> St NE Hickory, NC 28601

#### SPECIFICATIONS

Price: \$375,000 Acres: 1.51 +/-Zoning: NC

Land in NE Hickory neighbored by Paw Tales Pet Resort and State Employees Credit Union. Nestled in a very busy area with lots of rooftops and the area is continuing to grow. Just off 29<sup>th</sup> Avenue/McDonald Pkwy., close to downtown Hickory, Lenoir Rhyne University, and the Viewmont area of Hickory.