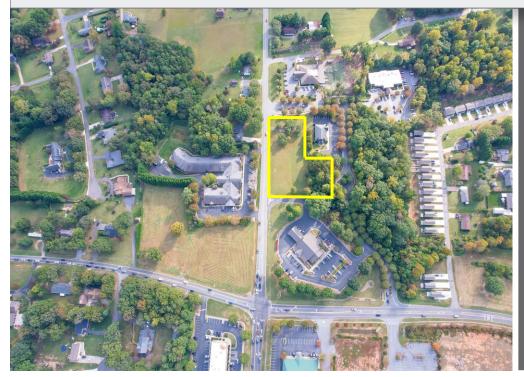

### MEDICAL LAND FOR SALE 1570 25<sup>th</sup> Ave Drive NE & 16<sup>th</sup> St NE Hickory, NC 28601

#### SPECIFICATIONS

Price: \$375,000 Acres: 1.51 +/-Zoning: NC

Land in NE Hickory neighbored by Paw Tales Pet Resort and State Employees Credit Union. Nestled in a very busy area with lots of rooftops and the area is continuing to grow. Just off 29<sup>th</sup> Avenue/McDonald Pkwy., close to downtown Hickory, Lenoir Rhyne University, and the Viewmont area of Hickory.