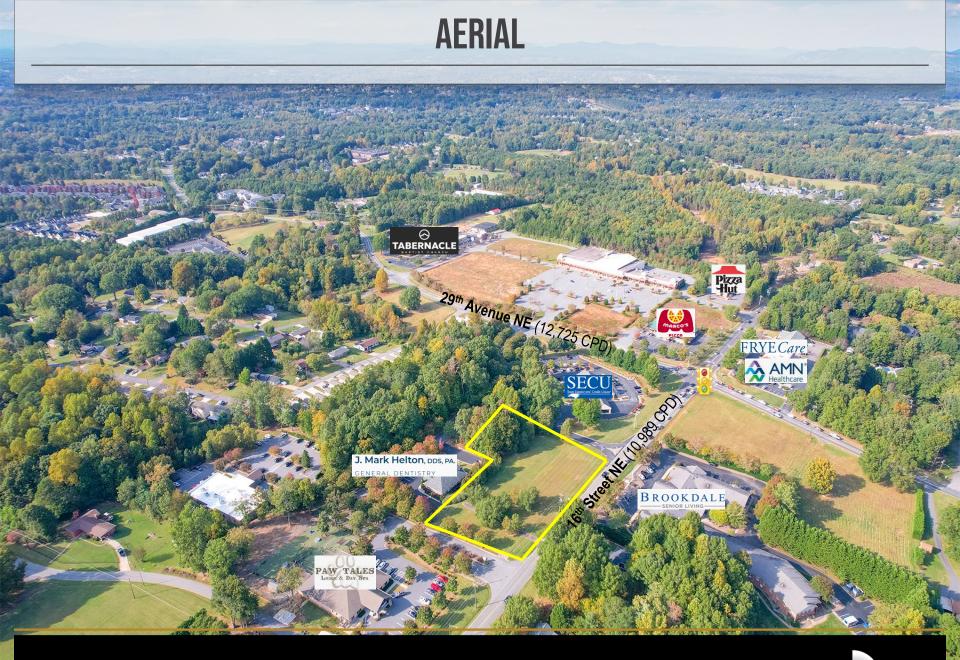

### MEDICAL LAND FOR SALE 1570 25<sup>th</sup> Ave Drive NE & 16<sup>th</sup> St NE Hickory, NC 28601

#### SPECIFICATIONS

Price: \$375,000 Acres: 1.51 +/-Zoning: NC

Land in NE Hickory neighbored by Paw Tales Pet Resort and State Employees Credit Union. Nestled in a very busy area with lots of rooftops and the area is continuing to grow. Just off 29<sup>th</sup> Avenue/McDonald Pkwy., close to downtown Hickory, Lenoir Rhyne University, and the Viewmont area of Hickory.