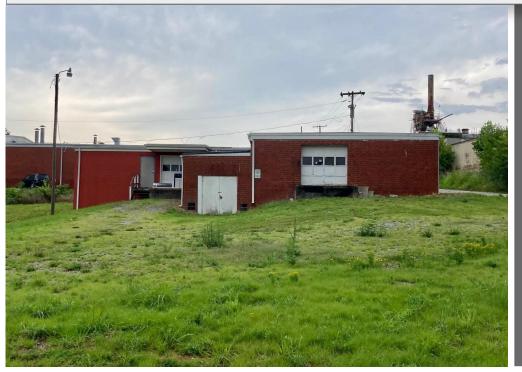

## SPECIFICATIONS

Price: \$1,800/month SF: 3,500 +/-Acres: 2.21 +/-

Zoning: Industrial

Small brick warehouse building at the end of a quiet street in Longview. Over 2 Acres for storage or parking. A retention pond will be required for water control if property needs to be paved for future use.