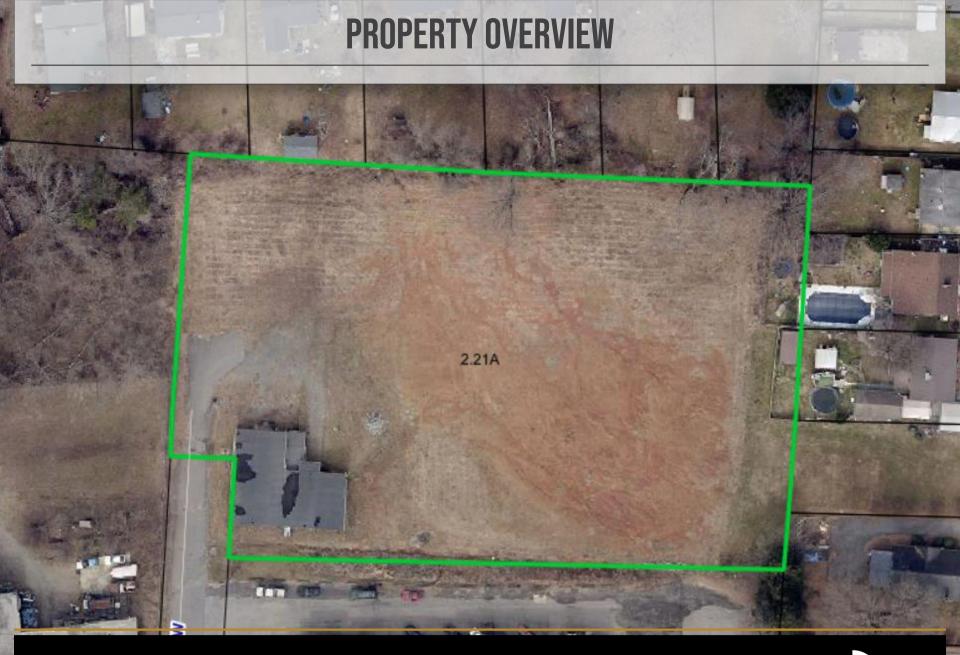

## SPECIFICATIONS

Price: \$1,800/month SF: 3,500 +/-Acres: 2.21 +/-

Zoning: Industrial

Small brick warehouse building at the end of a quiet street in Longview. Over 2 Acres for storage or parking. A retention pond will be required for water control if property needs to be paved for future use.