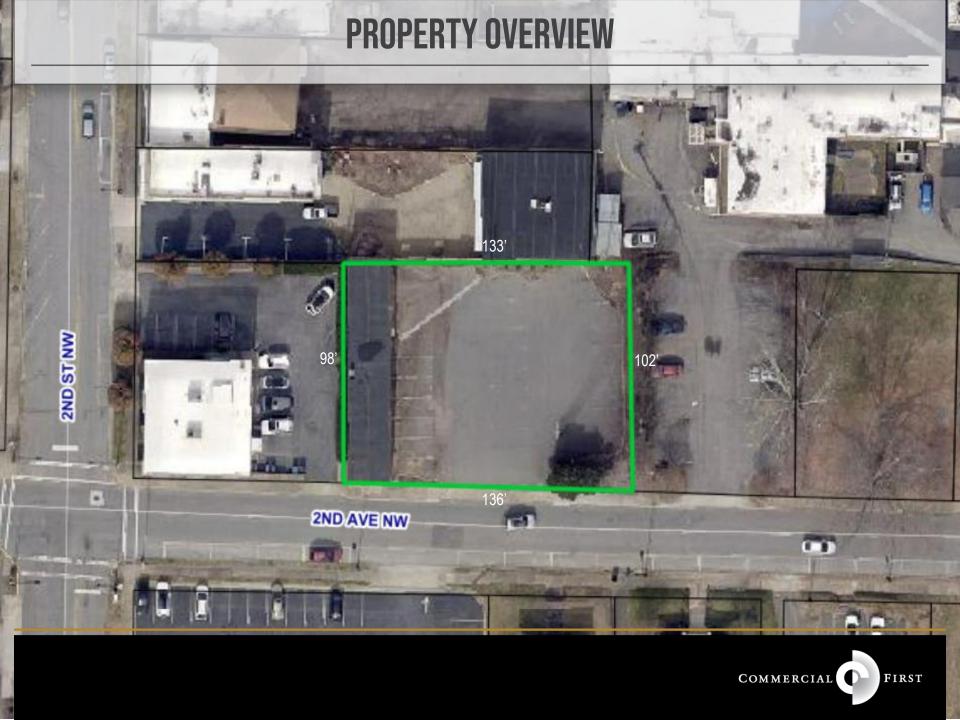

nd bathrooms! Location is just a short 2 block walk to the square. Lower level is also available, but the advertised price is for the upstairs only. Upstairs is classified as retail and downstairs is currently classified as Office and Warehouse.

| <b>DEMOGRAPHICS</b> Total Population | 1 Mile<br>7,141 | 3 Mile<br>34,456 | <b>5 Mile</b> 69,257 |
|--------------------------------------|-----------------|------------------|----------------------|
| Total Households                     | 2,963           | 15,712           | 29,400               |
| Median Household Income              | \$40,301        | \$48,654         | \$54,867             |
| Total Employees                      | 12,488          | 45,406           | 59,284               |



# **UPPER LEVEL**





## **LOWER LEVEL**





#### FOR MORE INFORMATION:

Ryan Lovern 828.446.8266 ryan@commercialfirst.net www.commercialfirst.net

3031 N Center St. Hickory, NC 28601



Commercial Real Estate

Site Selection