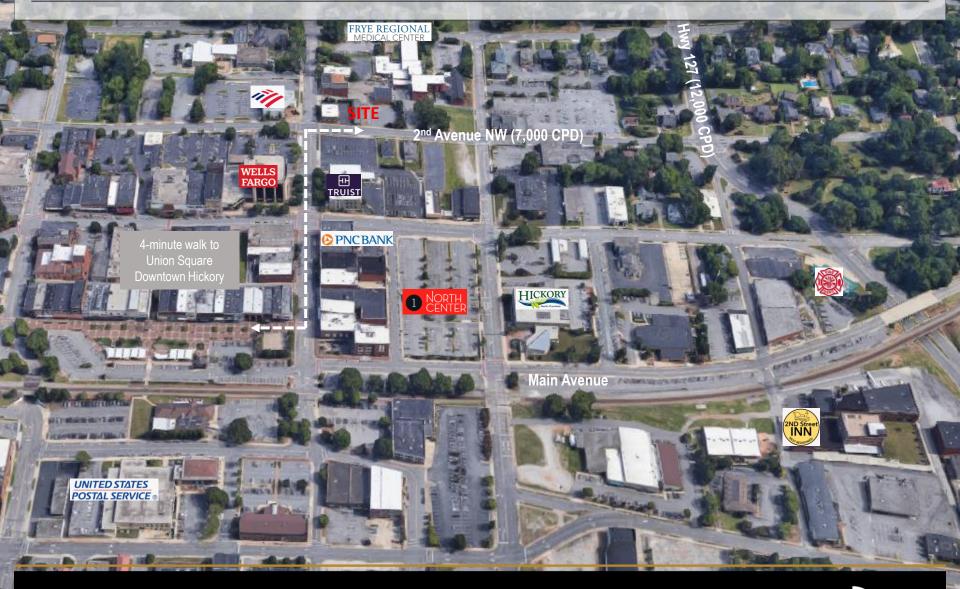

## AERIAL



### **DETAILS**



#### **SPECIFICATIONS**

Price: \$2,800/month

**SF:** 2,000 +/- (2,000 +/- Downstairs if needed)

Zoning: C-1

Wide open retail space with updated flooring and bathrooms! Location is just a short 2 block walk to the square. Lower level is also available, but the advertised price is for the upstairs only. Upstairs is classified as retail and downstairs is currently classified as Office and Warehouse.

| <b>DEMOGRAPHICS</b> Total Population | 1 Mile<br>7,141 | 3 Mile<br>34,456 | <b>5 Mile</b> 69,257 |
|--------------------------------------|-----------------|------------------|----------------------|
| Total Households                     | 2,963           | 15,712           | 29,400               |
| Median Household Income              | \$40,301        | \$48,654