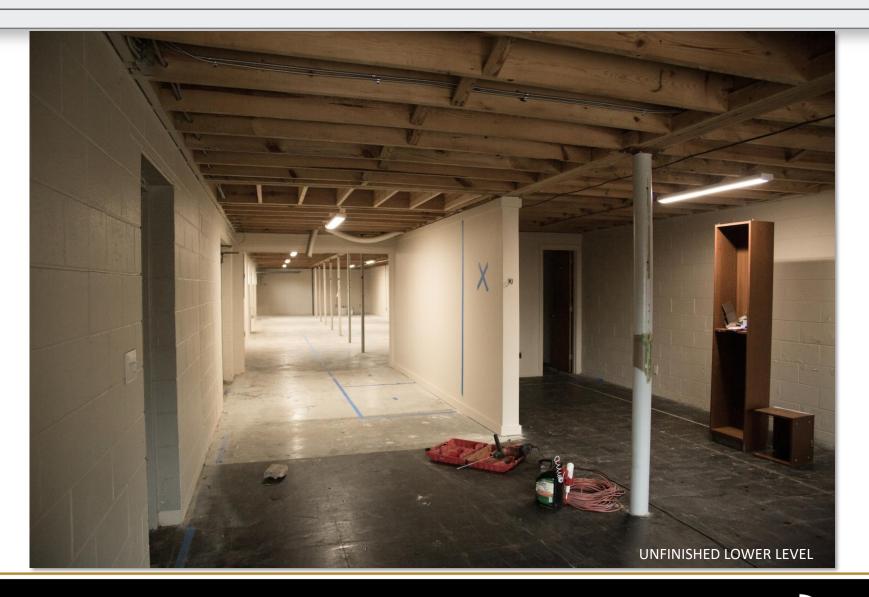

## **LOWER LEVEL**

#### **SPECIFICATIONS**

Price: \$2,800/month

**SF:** 2,000 +/- (2,000 +/- Downstairs if needed)

Zoning: C-1

Wide open retail space with updated flooring and bathrooms! Location is just a short 2 block walk to the square. Lower level is also available, but the advertised price is for the upstairs only. Upstairs is classified as retail and downstairs is currently classified as Office and Warehouse.