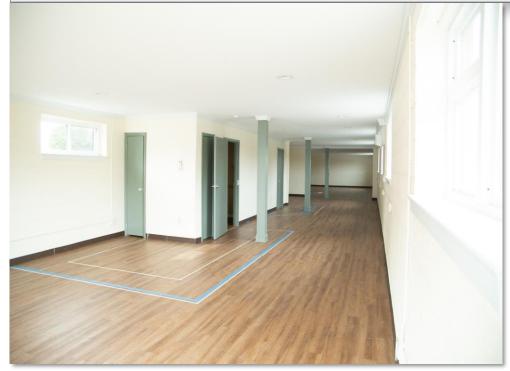

## AERIAL



### **DETAILS**



#### **SPECIFICATIONS**

Price: \$2,800/month

**SF:** 2,000 +/- (2,000 +/- Downstairs if needed)

Zoning: C-1

Wide open retail space with updated flooring and bathrooms! Location is just a short 2 block walk to the square. Lower level is also available, but the advertised price is for the upstairs only. Upstairs is classified as retail and downstairs is currently classified as Office and Warehouse.

| <b>DEMOGRAPHICS</b> Total Population | 1 Mile<br>7,141 | 3 Mile<br>34,456 | <b>5 Mile</b> 69,257 |
|--------------------------------------|-----------------|------------------|----------------------|
| Total Households                     | 2,963           | 15,712           | 29,400               |
| Median Household Income              | \$40,301        | \$48,654         | \$54,867