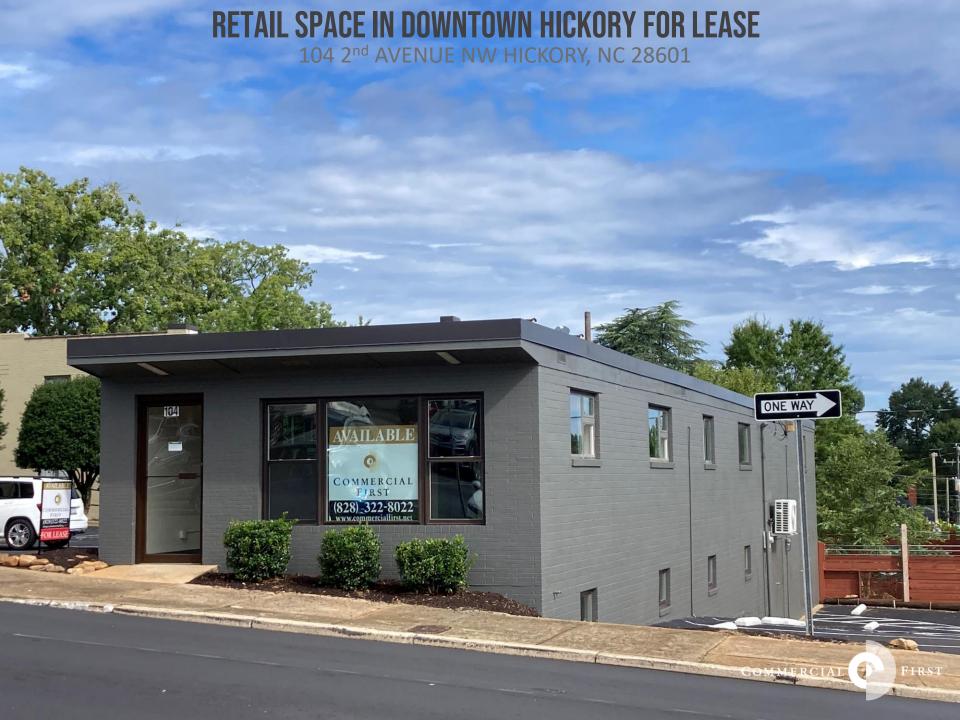

#### **SPECIFICATIONS**

Price: \$2,800/month

**SF:** 2,000 +/- (2,000 +/- Downstairs if needed)

Zoning: C-1

Wide open retail space with updated flooring and bathrooms! Location is just a short 2 block walk to the square. Lower level is also available, but the advertised price is for the upstairs only. Upstairs is classified as retail and downstairs is currently classified as Office and Warehouse.