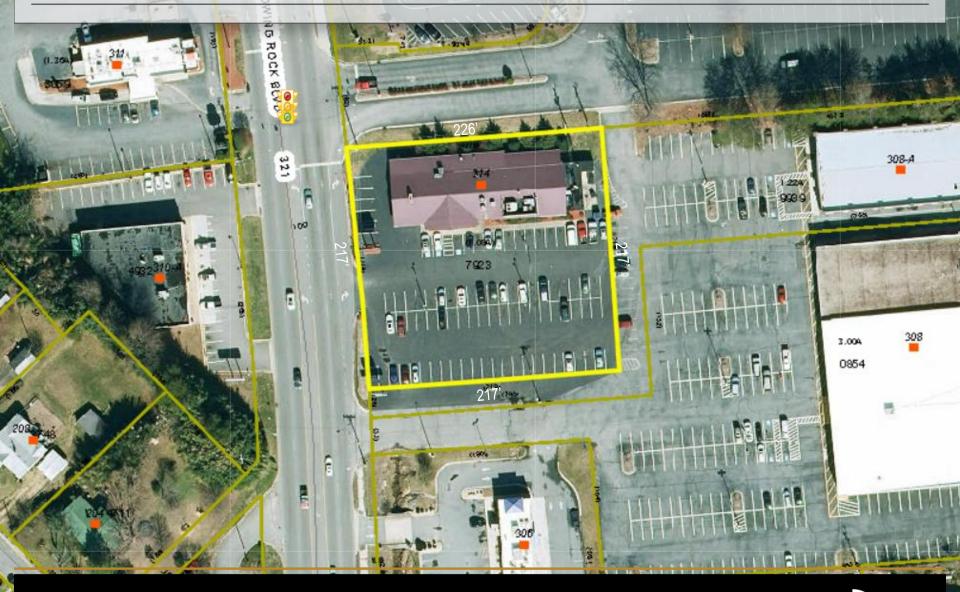

#### **SPECIFICATIONS**

**Price:** \$1,100,000 (REDUCED!)

**SF:** 8,890 +/-**Acres:** 1.09+/-**Zoning:** C-1

Fantastic out parcel with stoplight! Over 217' of frontage on Hwy 321. Located right near the newly located Starbucks and Dairy Queen. Property is home to AJ's Steakhouse which is currently open and operating. Please do not disturb the tenant. Building is sold AS IS.