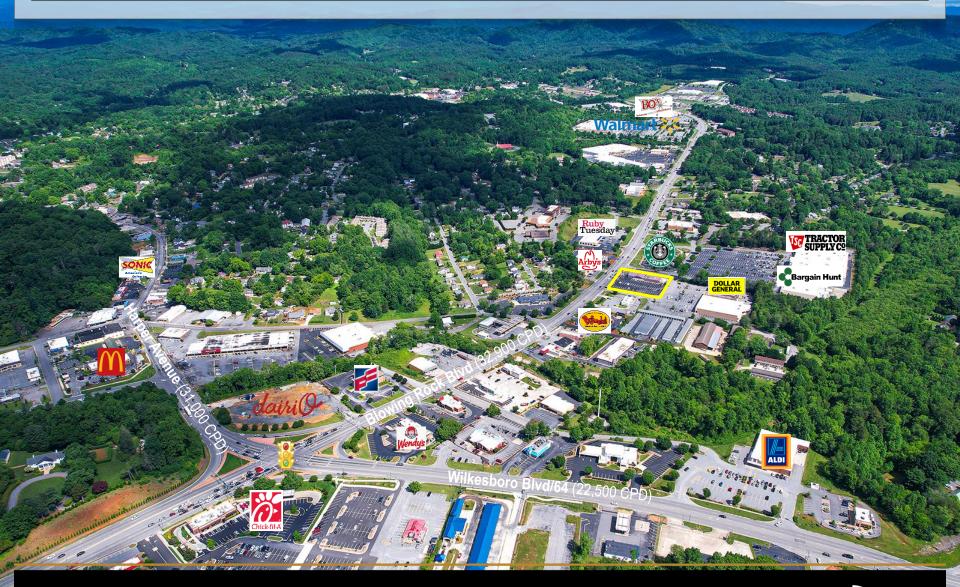

## **AERIAL**

#### **SPECIFICATIONS**

**Price:** \$1,100,000 (REDUCED!)

**SF:** 8,890 +/-**Acres:** 1.09+/-**Zoning:** C-1

Fantastic out parcel with stoplight! Over 217' of frontage on Hwy 321. Located right near the newly located Starbucks and Dairy Queen. Property is home to AJ's Steakhouse which is currently open and operating. Please do not disturb the tenant. Building is sold AS IS.