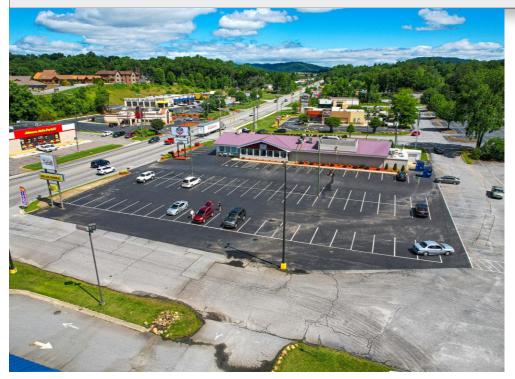

## **AERIAL**

#### **SPECIFICATIONS**

**Price:** \$1,100,000 (REDUCED!)

**SF:** 8,890 +/-**Acres:** 1.09+/-**Zoning:** C-1

Fantastic out parcel with stoplight! Over 217' of frontage on Hwy 321. Located right near the newly located Starbucks and Dairy Queen. Property is home to AJ's Steakhouse which is currently open and operating. Please do not disturb the tenant. Building is sold AS IS.