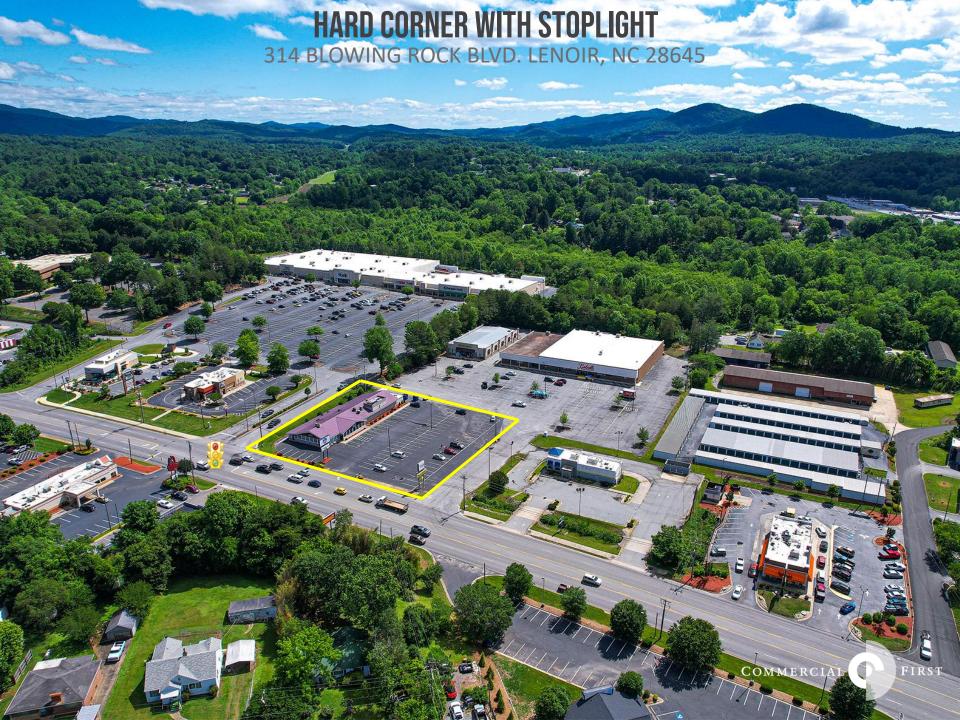

## **AERIAL**

#### **SPECIFICATIONS**

**Price:** \$1,100,000 (REDUCED!)

**SF:** 8,890 +/-**Acres:** 1.09+/-**Zoning:** C-1

Fantastic out parcel with stoplight! Over 217' of frontage on Hwy 321. Located right near the newly located Starbucks and Dairy Queen. Property is home to AJ's Steakhouse which is currently open and operating. Please do not disturb the tenant. Building is sold AS IS.