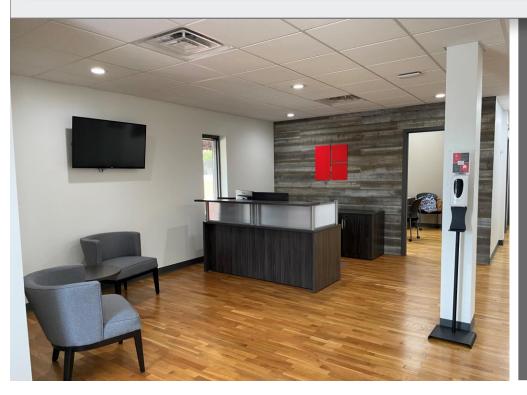

**FLEX SPACE IN DOWNTOWN HICKORY** 706 MAIN AVENUE NW HICKORY, NC 28601

- Concernant - Concernation

COMMERCIAL

FIR

# DETAILS



#### SPECIFICATIONS

Price: \$3,500/month SF: 5,500 +/-Acres: .57 +/-Zoning: C-2

Downtown Hickory flex space available! Beautifully remodeled office and conference space with full kitchen. Building has a lower-level storage/warehouse space with double door access. Tenant pays utilities and interior maintenance.

| DEMOGRAPHICS            | 1 Mile   | 3 Mile   | 5 Mile   |
|-------------------------|----------|----------|----------|
| Total Population        | 5,576    | 34,758   | 70,629   |
| Total Households        | 2,312    | 14,755   | 29,218   |
| Median Household Income | \$46,072 | \$52,137 | \$58,426 |
| Total Employees         | 11,267   | 38,385   | 57,176   |

### **UPPER LEVEL**





# **UPPER LEVEL**





### LOWER LEVEL





# **PROPERTY OVERVIEW**

1.06A

ALLIN

10 TE -