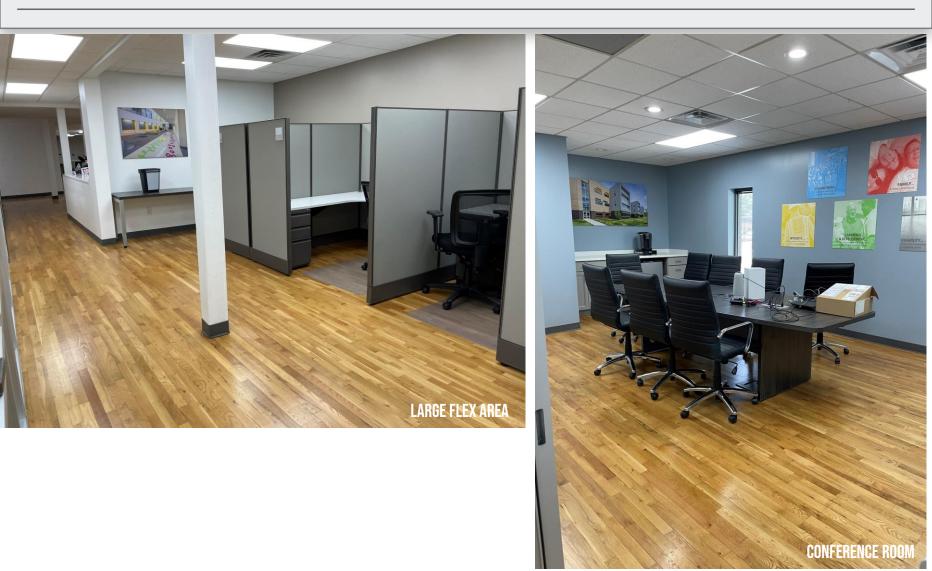

ORY, NC 28601

- Concernant - Concernation

COMMERCIAL

FIR

# DETAILS



#### SPECIFICATIONS

Price: \$3,500/month SF: 5,500 +/-Acres: .57 +/-Zoning: C-2

Downtown Hickory flex space available! Beautifully remodeled office and conference space with full kitchen. Building has a lower-level storage/warehouse space with double door access. Tenant pays utilities and interior maintenance.

| DEMOGRAPHICS            | 1 Mile   | 3 Mile   | 5 Mile   |
|-------------------------|----------|----------|----------|
| Total Population        | 5,576    | 34,758   | 70,629   |
| Total Households        | 2,312    | 14,755   | 29,218   |
| Median Household Income | \$46,072 | \$52,137 | \$58,426 |
| Total Employees         | 11,267   | 38,385   | 57,176   |

### **UPPER LEVEL**





# **UPPER LEVEL**





### LOWER LEVEL





# **PROPERTY OVERVIEW**

1.06A

ALLIN

10 TE - 10 - 1

10.0



MAIN AVE SW

Statistics.

N N N N



#### FOR MORE INFORMATION:

Jenny Eckard 828.320.8989 jenny@commercialfirst.net www.commercialfirst.net

3031 N Center St. Hickory, NC 28601



FIRST

Commercial Real Estate

Site Selection