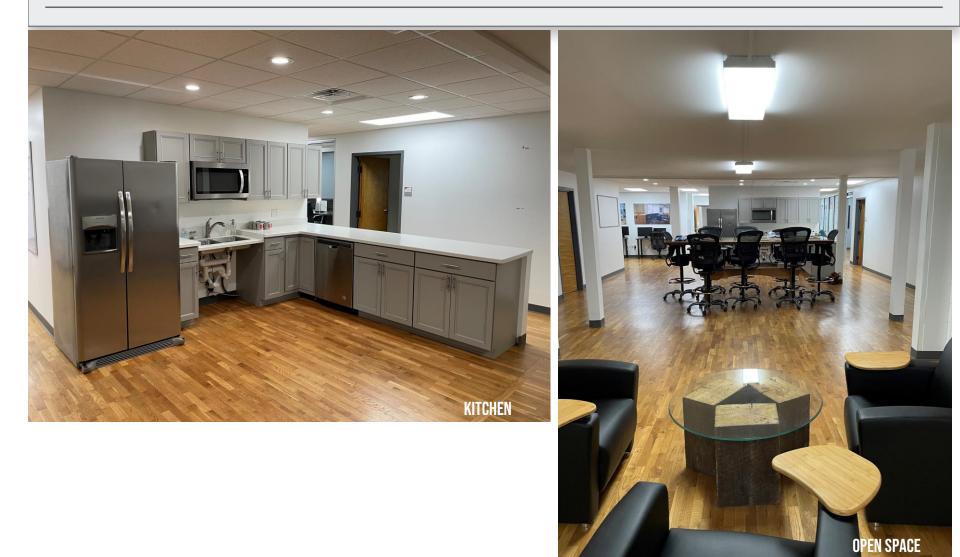

706 MAIN AVENUE NW HICKORY, NC 28601

- Concernant - Concernation

COMMERCIAL

FIR

# DETAILS



#### SPECIFICATIONS

Price: \$3,500/month SF: 5,500 +/-Acres: .57 +/-Zoning: C-2

Downtown Hickory flex space available! Beautifully remodeled office and conference space with full kitchen. Building has a lower-level storage/warehouse space with double door access. Tenant pays utilities and interior maintenance.

| DEMOGRAPHICS            | 1 Mile   | 3 Mile   | 5 Mile   |
|-------------------------|----------|----------|----------|
| Total Population        | 5,576    | 34,758   | 70,629   |
| Total Households        | 2,312    | 14,755   | 29,218   |
| Median Household Income | \$46,072 | \$52,137 | \$58,426 |
| Total Employees         | 11,267   | 38,385   | 57,176   |

### **UPPER LEVEL**





# **UPPER LEVEL**





### LOWER LEVEL





# **PROPERTY OVERVIEW**

1.06A

ALLIN

10 TE - 10 - 1

10.0



MAIN AVE SW

Statistics.

N N N N



#### FOR MORE INFORMATION:

Jenny Eckard 828.320.8989 jenny@commercialfirst.net www.commercialfirst.net

3031 N Center St. Hickory, NC 28601



FIRST

Commercial Real Estate

Site Selection