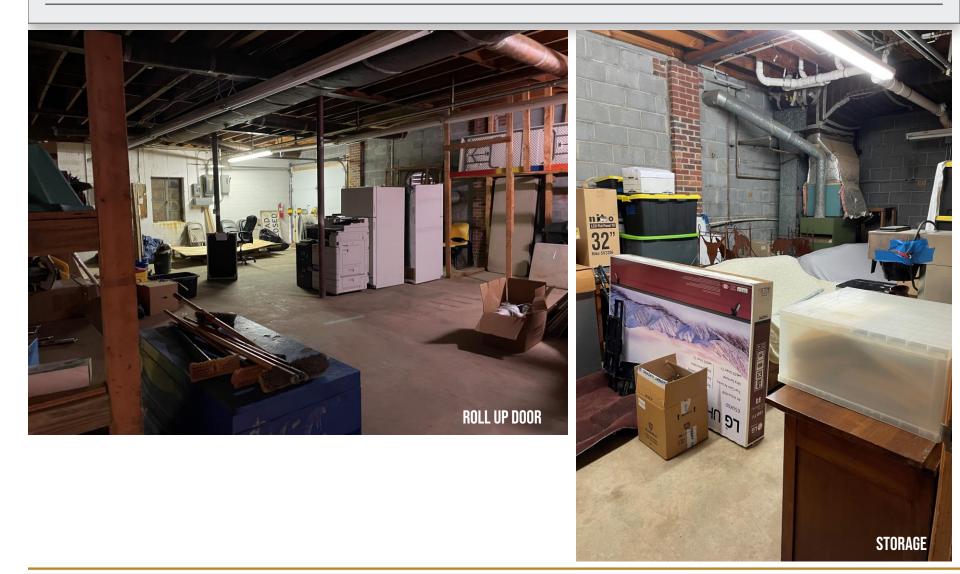

ernant - Concernation

COMMERCIAL

FIR

# DETAILS



#### SPECIFICATIONS

Price: \$3,500/month SF: 5,500 +/-Acres: .57 +/-Zoning: C-2

Downtown Hickory flex space available! Beautifully remodeled office and conference space with full kitchen. Building has a lower-level storage/warehouse space with double door access. Tenant pays utilities and interior maintenance.

| DEMOGRAPHICS            | 1 Mile   | 3 Mile   | 5 Mile   |
|-------------------------|----------|----------|----------|
| Total Population        | 5,576    | 34,758   | 70,629   |
| Total Households        | 2,312    | 14,755   | 29,218   |
| Median Household Income | \$46,072 | \$52,137 | \$58,426 |
| Total Employees         | 11,267   | 38,385   | 57,176   |

### **UPPER LEVEL**





# **UPPER LEVEL**





### LOWER LEVEL





# **PROPERTY OVERVIEW**

1.06A

ALLIN

10 TE - 10 - 1

10.0



MAIN AVE SW

Statistics.

N N N N



#### FOR MORE INFORMATION:

Jenny Eckard 828.320.8989 jenny@commercialfirst.net www.commercialfirst.net

3031 N Center St. Hickory, NC 28601



FIRST

Commercial Real Estate

Site Selection