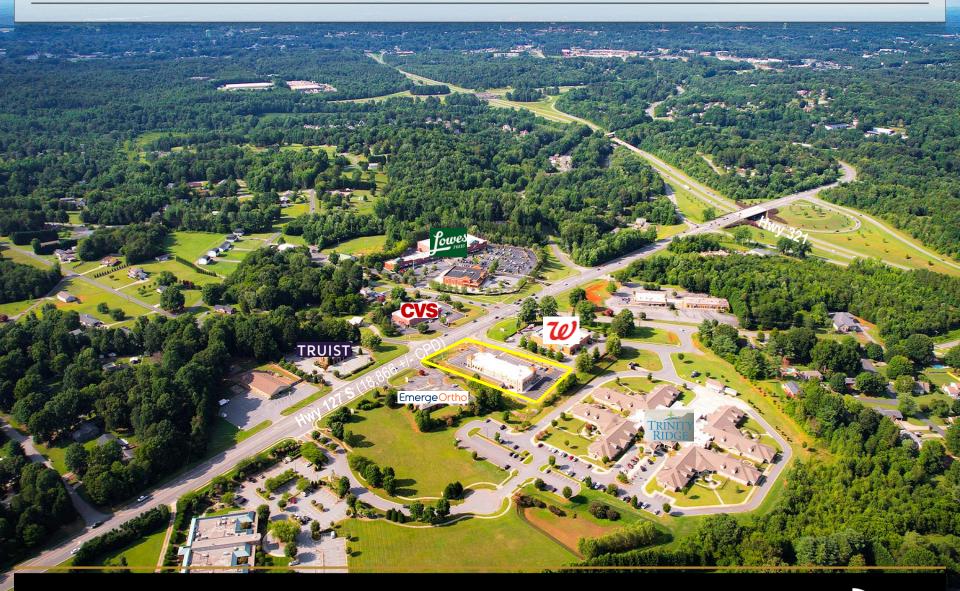

# **AERIAL**

#### SPECIFICATIONS

**Price:** \$19-\$22/SF

**SF:** 1,350 – 1,950 +/- SF

New Construction!! Join anchor Tenants, Dentistry of Mountain View and Village Inn Pizza! Great location for professional, office or retail. Just off Hwy 321 in Mountain View.