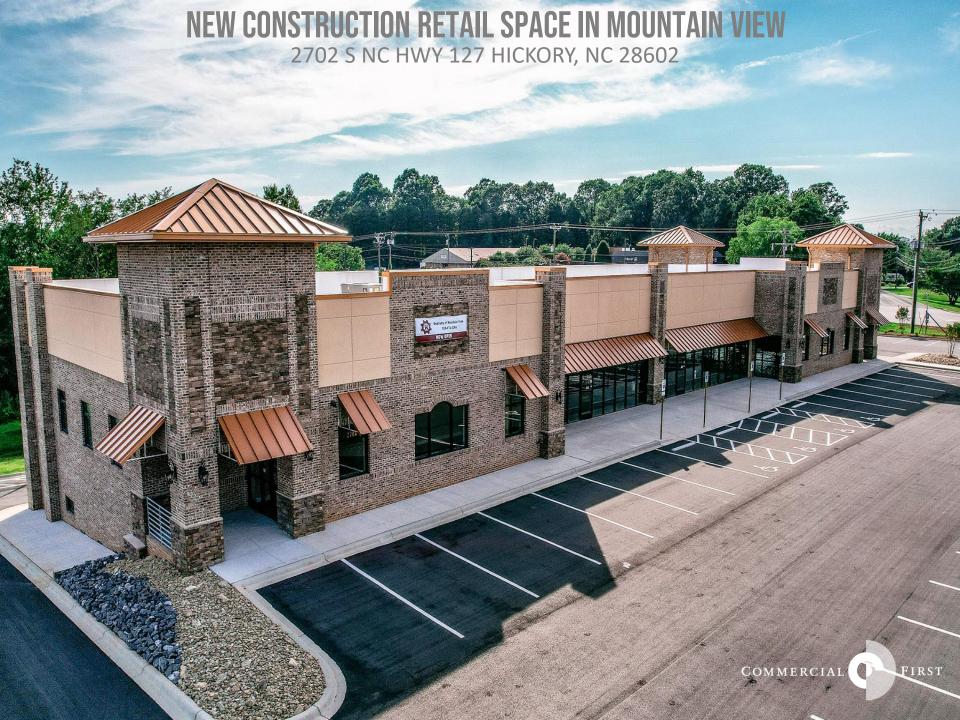

#### SPECIFICATIONS

**Price:** \$19-\$22/SF

**SF:** 1,350 – 1,950 +/- SF

New Construction!! Join anchor Tenants, Dentistry of Mountain View and Village Inn Pizza! Great location for professional, office or retail. Just off Hwy 321 in Mountain View.