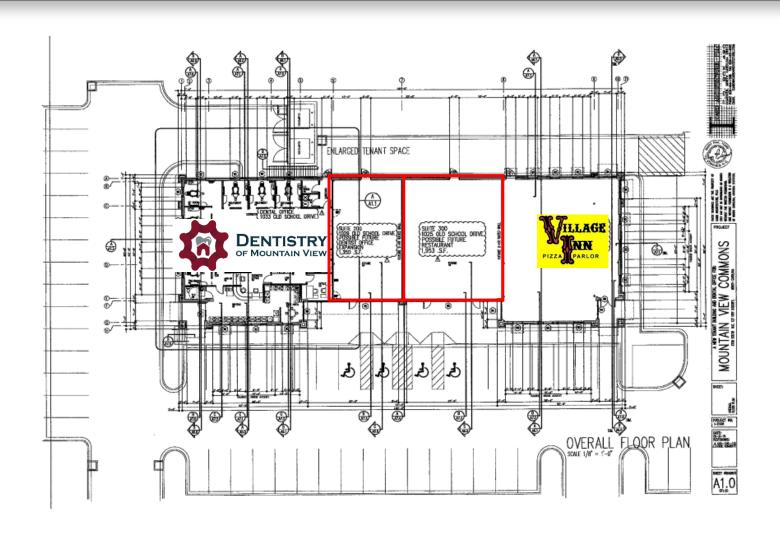

### **FLOORPLAN**

#### SPECIFICATIONS

**Price:** \$19-\$22/SF

**SF:** 1,350 – 1,950 +/- SF

New Construction!! Join anchor Tenants, Dentistry of Mountain View and Village Inn Pizza! Great location for professional, office or retail. Just off Hwy 321 in Mountain View.