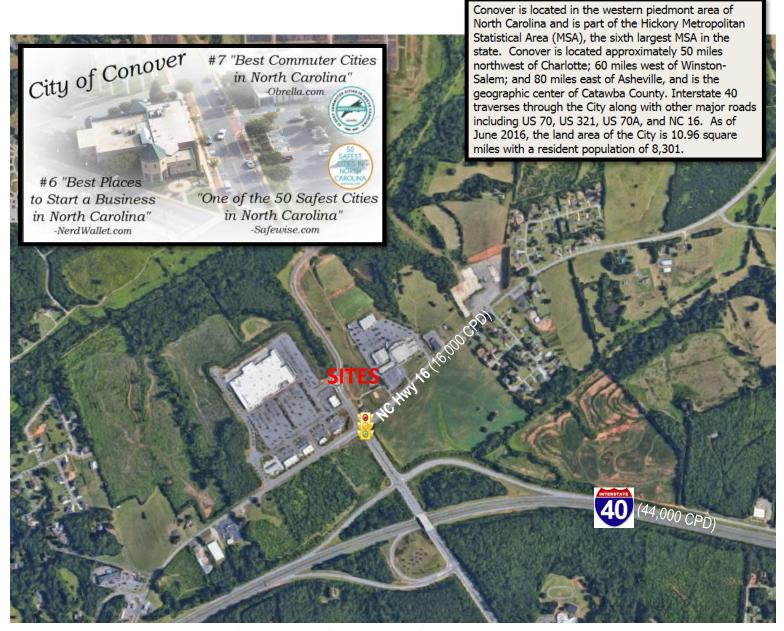

## SITE

1409 N NC16 HWY CONOVER, NC 28613

| DEMOGRAPHICS            | 1 Mile   | 3 Mile   | 5 Mile   |
|-------------------------|----------|----------|----------|
| Total Population        | 1,373    | 15,235   | 45,202   |
| Total Households        | 598      | 6,322    | 18,142   |
| Median Household Income | \$60,304 | \$59,102 | \$54,425 |
| Total Employees         | 58       | 806      | 2,071    |