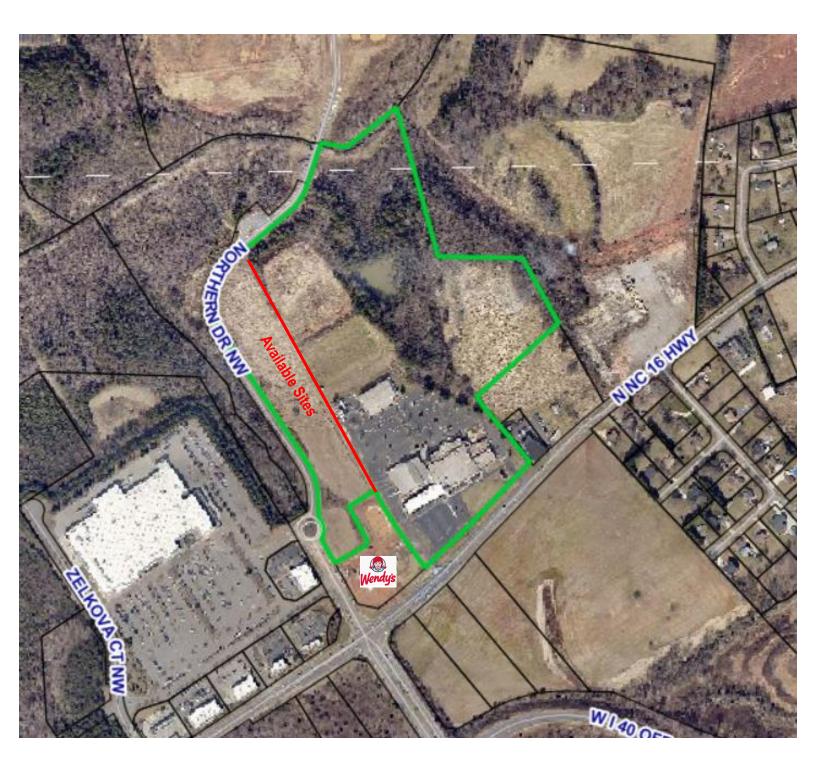

### **SPECIFICATIONS:**

- A: \$450,000/acre
- B: \$125,000/acre
- C: \$95,000/acre
- D: \$75,000/acre

Be a part of the growth happening in Conover! New Wendy's on the corner. Retail opportunity with visibility from the traffic light, just behind Wendy's with shared access to the new street off Northern Dr. NW. Remaining acreage would be great for office, medical, or flex space with easy access and a beautiful setting with the Lyle Creek Greenway entrance across from the property.

# **AERIAL**

1409 N NC 16 HWY CONOVER, NC 28613