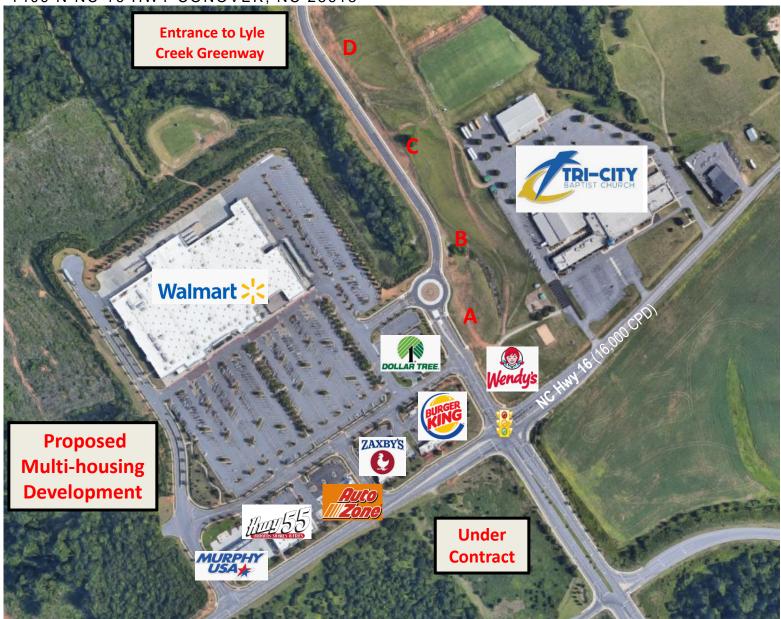

### **SPECIFICATIONS:**

- A: \$450,000/acre
- B: \$125,000/acre
- C: \$95,000/acre
- D: \$75,000/acre

Be a part of the growth happening in Conover! New Wendy's on the corner. Retail opportunity with visibility from the traffic light, just behind Wendy's with shared access to the new street off Northern Dr. NW. Remaining acreage would be great for office, medical, or flex space with easy access and a beautiful setting with the Lyle Creek Greenway entrance across from the property.