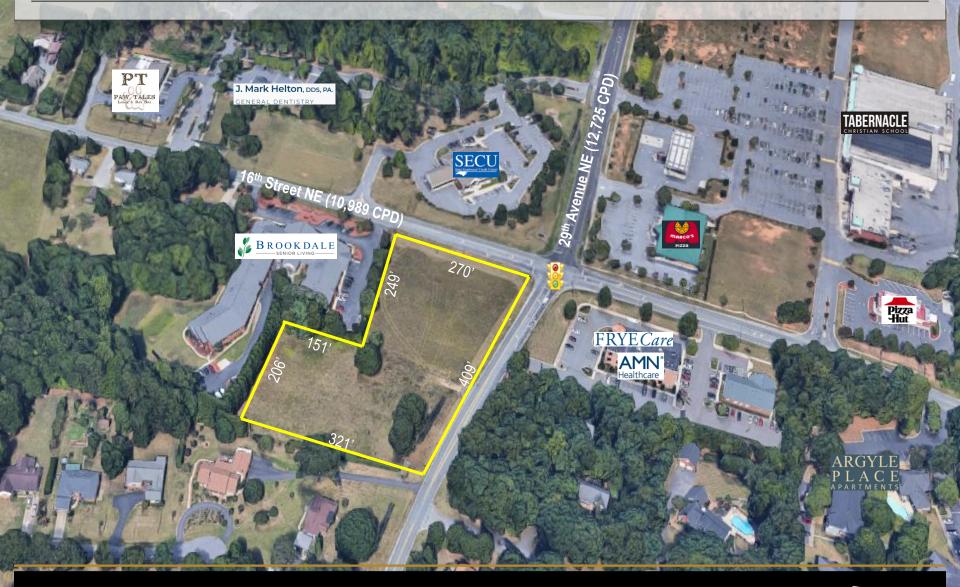

### **DETAILS**

### **SPECIFICATIONS**

Price: \$799,000
Acres: 2.76 +/Zoning: C-1

Hard, flat corner at stoplight! Rough graded and ready for your business. Property was formerly residential. Road improvements must be confirmed with NCDOT as widening of intersection is planned.