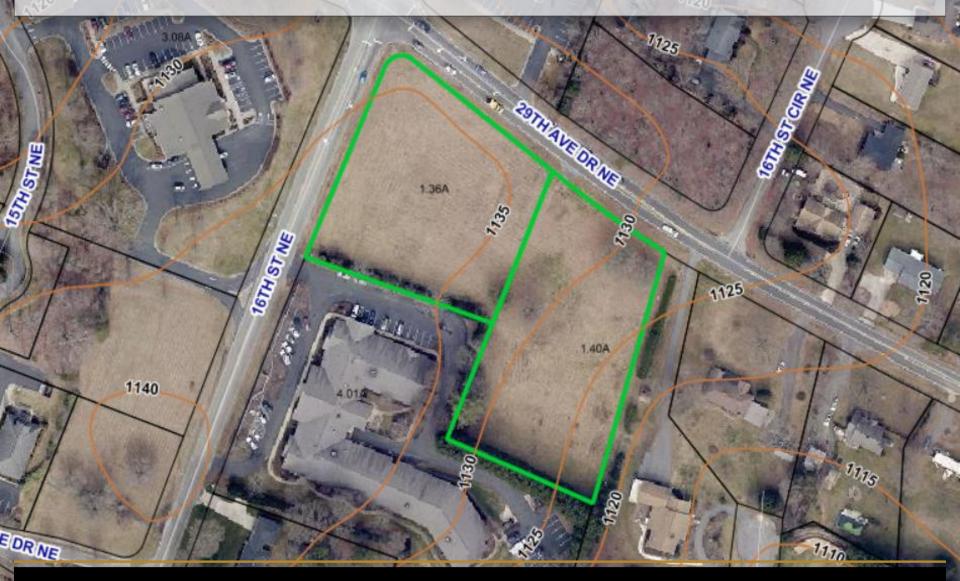

### **SPECIFICATIONS**

Price: \$799,000
Acres: 2.76 +/Zoning: C-1

Hard, flat corner at stoplight! Rough graded and ready for your business. Property was formerly residential. Road improvements must be confirmed with NCDOT as widening of intersection is planned.

## **PROPERTY OVERVIEW**