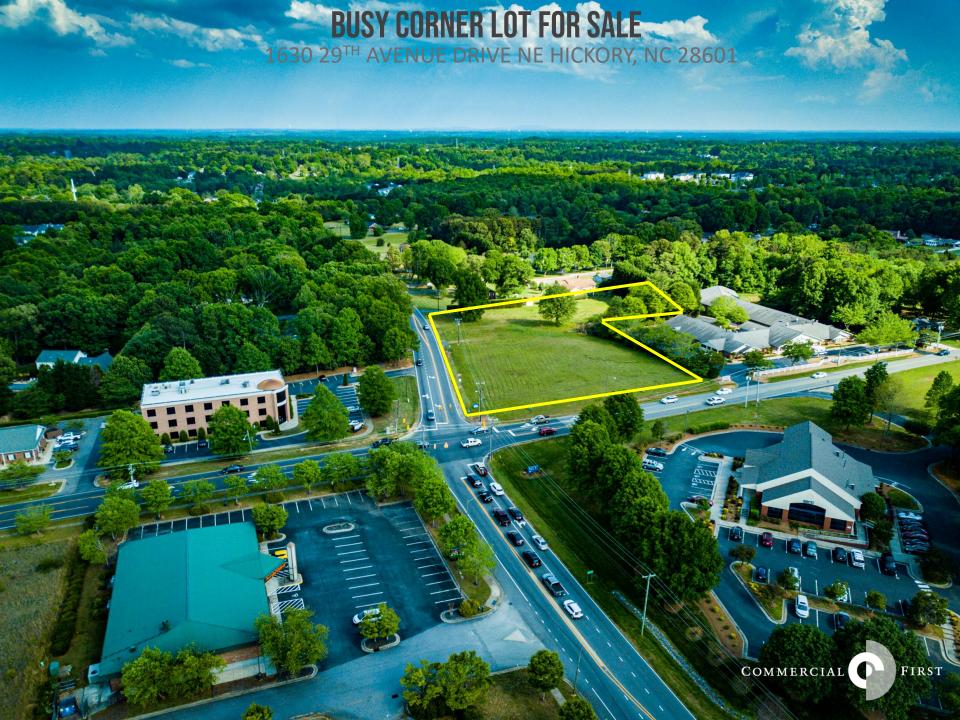

# **AERIAL**

### **SPECIFICATIONS**

Price: \$799,000
Acres: 2.76 +/Zoning: C-1

Hard, flat corner at stoplight! Rough graded and ready for your business. Property was formerly residential. Road improvements must be confirmed with NCDOT as widening of intersection is planned.