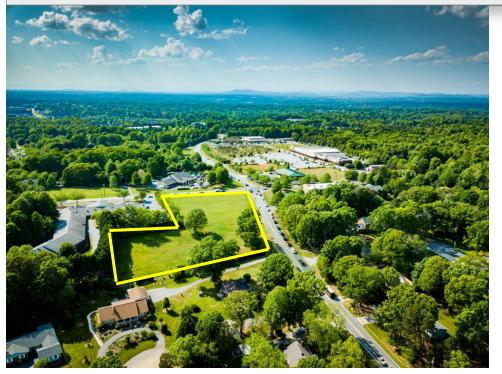

# **AERIAL**

### **SPECIFICATIONS**

Price: \$799,000
Acres: 2.76 +/Zoning: C-1

Hard, flat corner at stoplight! Rough graded and ready for your business. Property was formerly residential. Road improvements must be confirmed with NCDOT as widening of intersection is planned.