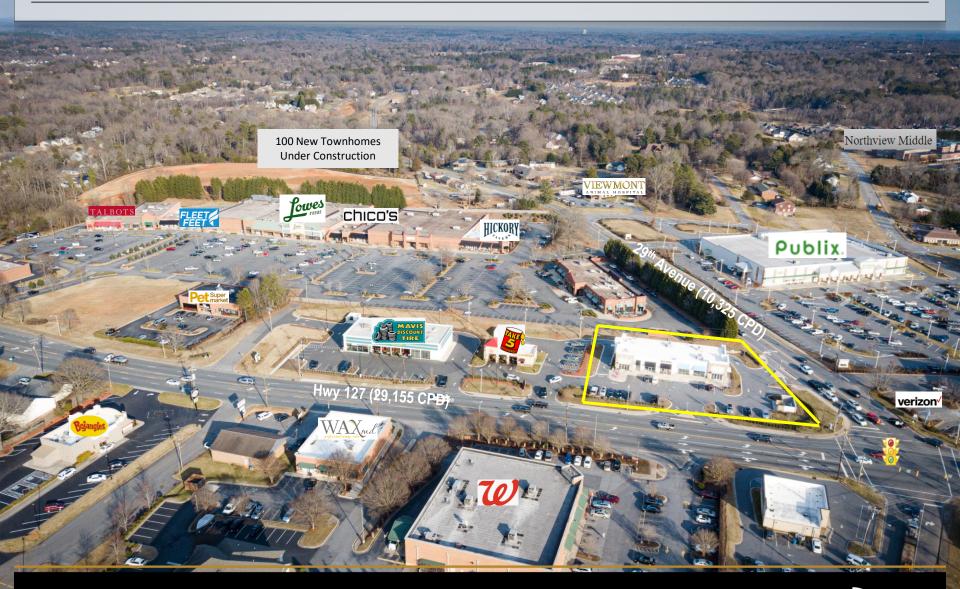

#### **AERIAL**

#### **SPECIFICATIONS**

Price: \$33/SF

**CAM:** \$4.63/SF

**SF:** 1,600 +/- SF cold dark shell

Join Sports Clips, Tailored Smoke and SmallCakes Cupcakery at the highest traffic count intersection in our 4 county MSA.