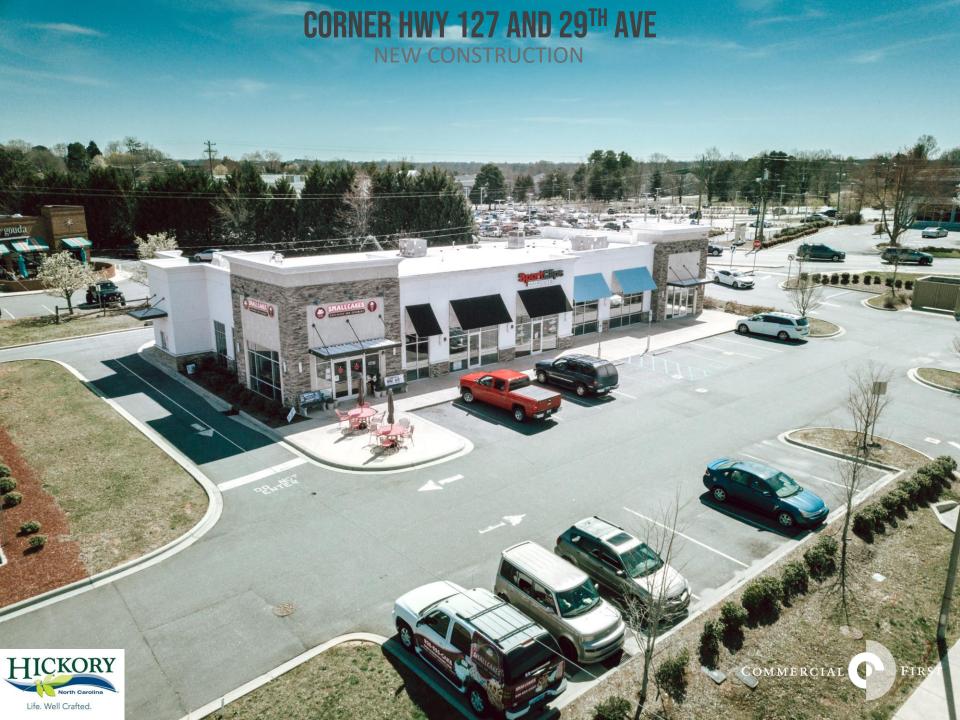

#### **AERIAL**

#### **SPECIFICATIONS**

Price: \$33/SF

**CAM:** \$4.63/SF

**SF:** 1,600 +/- SF cold dark shell

Join Sports Clips, Tailored Smoke and SmallCakes Cupcakery at the highest traffic count intersection in our 4 county MSA.