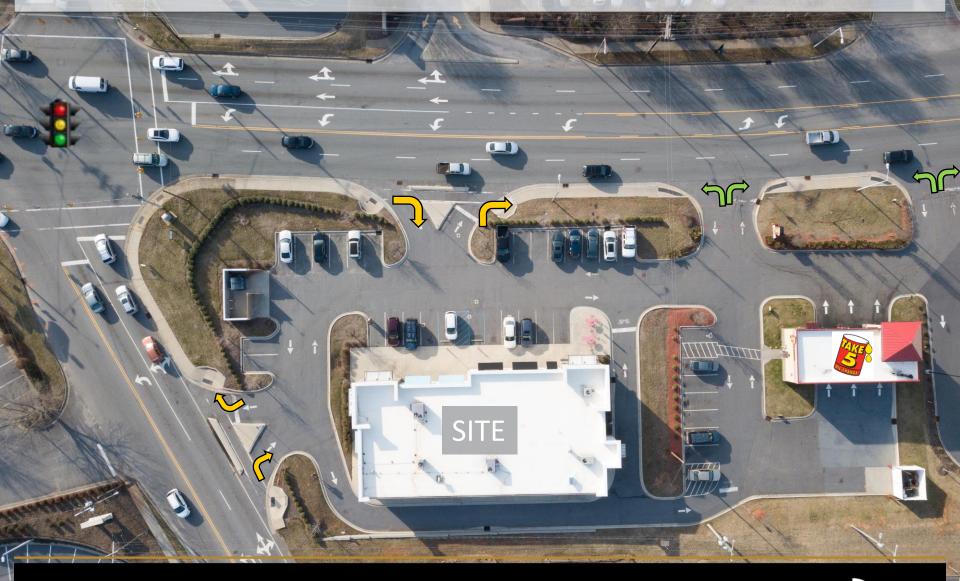

#### **AERIAL**





# PROPERTY INGRESS & EGRESS



#### **SITEPLAN**



## 1,600 +/- SF



#### **SPECIFICATIONS**

Price: \$33/SF

**CAM:** \$4.63/SF

**SF:** 1,600 +/- SF cold dark shell

Join Sports Clips, Tailored Smoke and SmallCakes Cupcakery at the highest traffic count intersection in our 4 county MSA.

| DEMOGRAPHICS            | 1 Mile   | 3 Mile   | 5 Mile   |
|-------------------------|----------|----------|----------|
| Total Population        | 3,761    | 20,072   | 44,975   |
| Total Households        | 1,687    | 8,002    | 17,486   |
| Median Household Income | \$41,380 | \$46,829 | \$48,261 |
| Total Employees         | 3,787    | 21,270   | 41,252   |



## 1,600 +/- SF





#### FOR MORE INFORMATION:

Ryan Lovern 828.446.8266 ryan@commercialfirst.net www.commercialfirst.net

3031 N Center St.



Site Selection