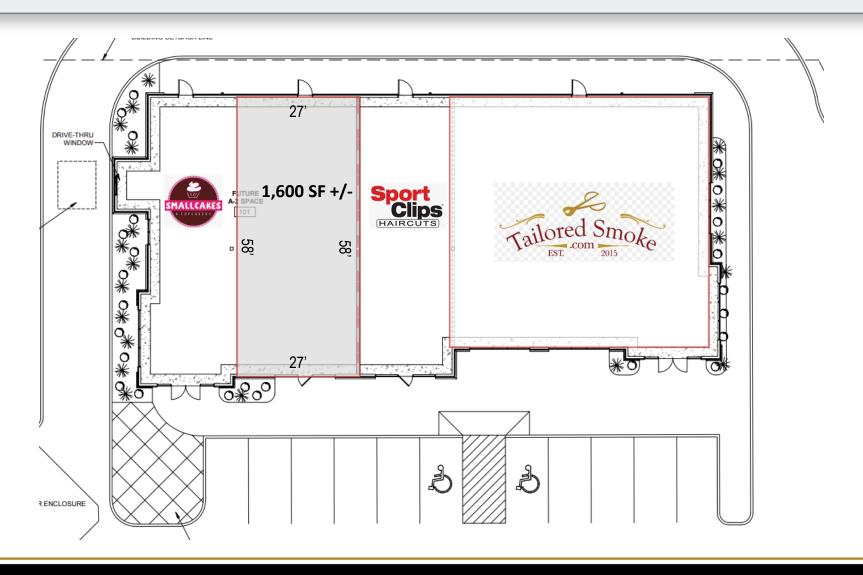

#### **SITEPLAN**

## 1,600 +/- SF

#### **SPECIFICATIONS**

Price: \$33/SF

**CAM:** \$4.63/SF

**SF:** 1,600 +/- SF cold dark shell

Join Sports Clips, Tailored Smoke and SmallCakes Cupcakery at the highest traffic count intersection in our 4 county MSA.