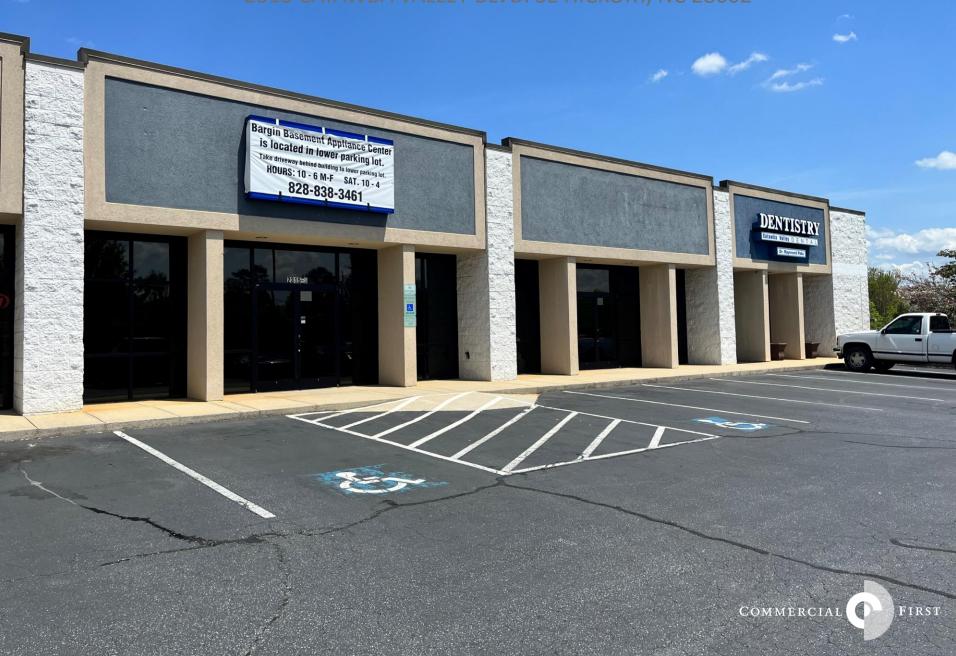

# **5,200 +/- SF RETAIL SPACE FOR LEASE**2315 CATAWBA VALLEY BLVD. SE HICKORY, NC 28602

### **SPECIFICATIONS**

Price: \$6,500/month + CAM

**SF: 5,200** +/- **Zoning:** C-3

Over 5,000 SF of open retail space on busy Catawba Valley Blvd! Storage room, large open area, another storage/separate retail space, 2 offices, and 2 restrooms.