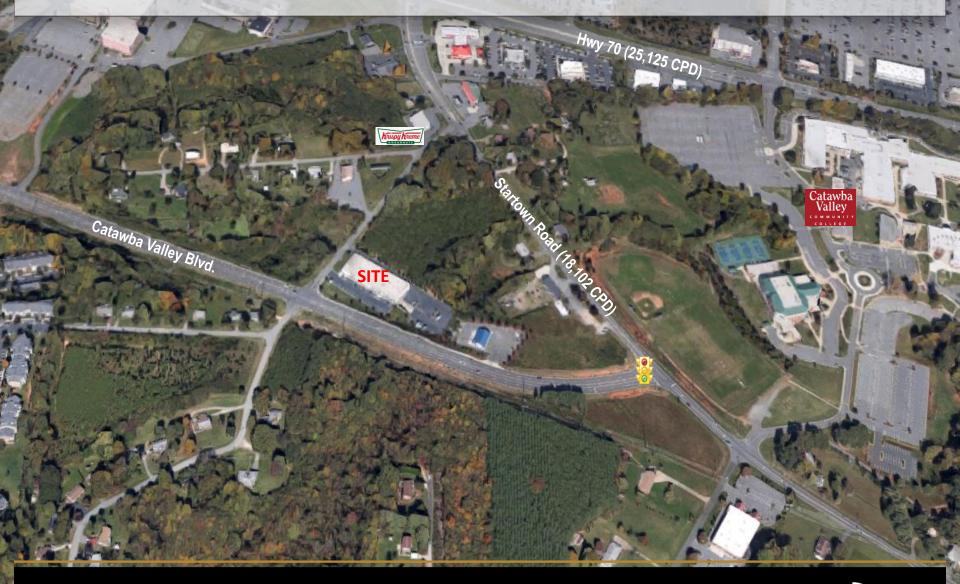

# **5,200 +/- SF RETAIL SPACE FOR LEASE**2315 CATAWBA VALLEY BLVD. SE HICKORY, NC 28602



## **AERIAL**



## **DETAILS**



### **SPECIFICATIONS**

Price: \$6,500/month + CAM

**SF: 5,200** +/- **Zoning:** C-3

Over 5,000 SF of open retail space on busy Catawba Valley Blvd! Storage room, large open area, another storage/separate retail space, 2 offices, and 2 restrooms.

| DEMOGRAPHICS            | 1 Mile   | 3 Mile   | 5 Mile   |
|-------------------------|----------|----------|----------|
| Total Population        | 1,745    | 14,045   | 67,236   |
| Total Households        | 817      | 5,601    | 27,479   |
| Median Household Income | \$56,371 | \$46,309 | \$53,759 |
| Total Employees         | 1,962    | 22,904   | 64,842   |





#### FOR MORE INFORMATION:

Jenny Eckard 828.320.8989 jenny@commercialfirst.net www.commercialfirst.net

3031 N Center St. Hickory, NC 28601



Site Selection