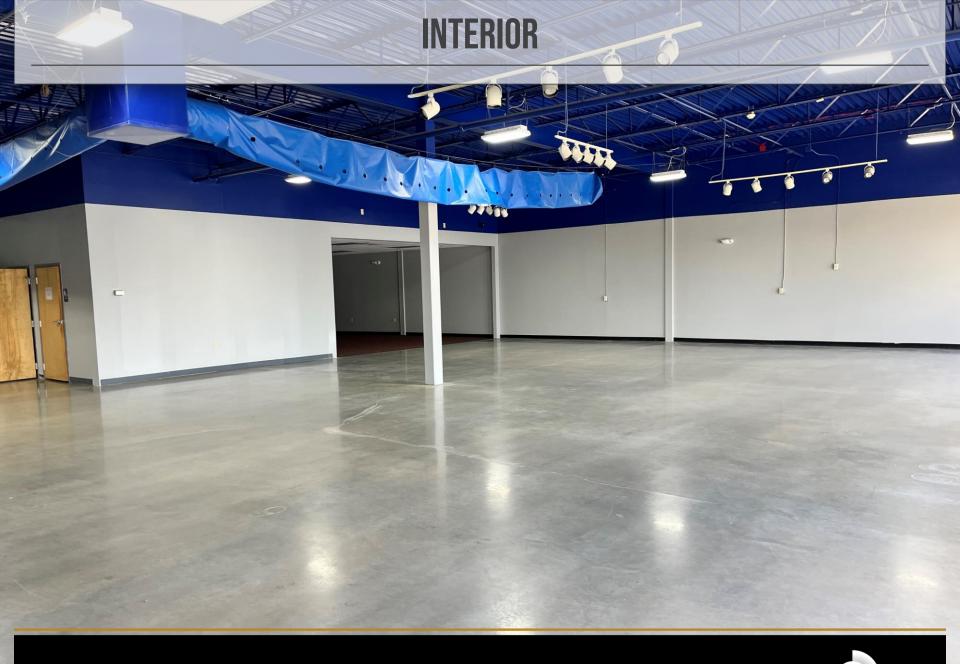

### **SPECIFICATIONS**

Price: \$6,500/month + CAM

**SF: 5,200** +/- **Zoning:** C-3

Over 5,000 SF of open retail space on busy Catawba Valley Blvd! Storage room, large open area, another storage/separate retail space, 2 offices, and 2 restrooms.