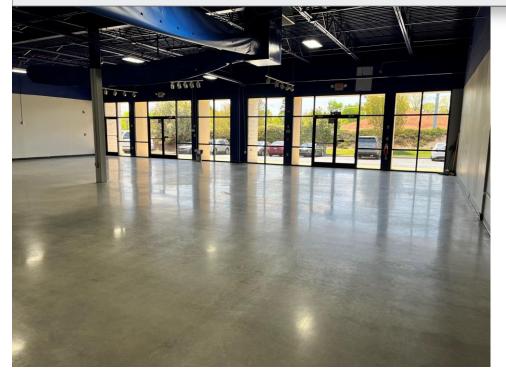

### **SPECIFICATIONS**

Price: \$6,500/month + CAM

**SF: 5,200** +/- **Zoning:** C-3

Over 5,000 SF of open retail space on busy Catawba Valley Blvd! Storage room, large open area, another storage/separate retail space, 2 offices, and 2 restrooms.