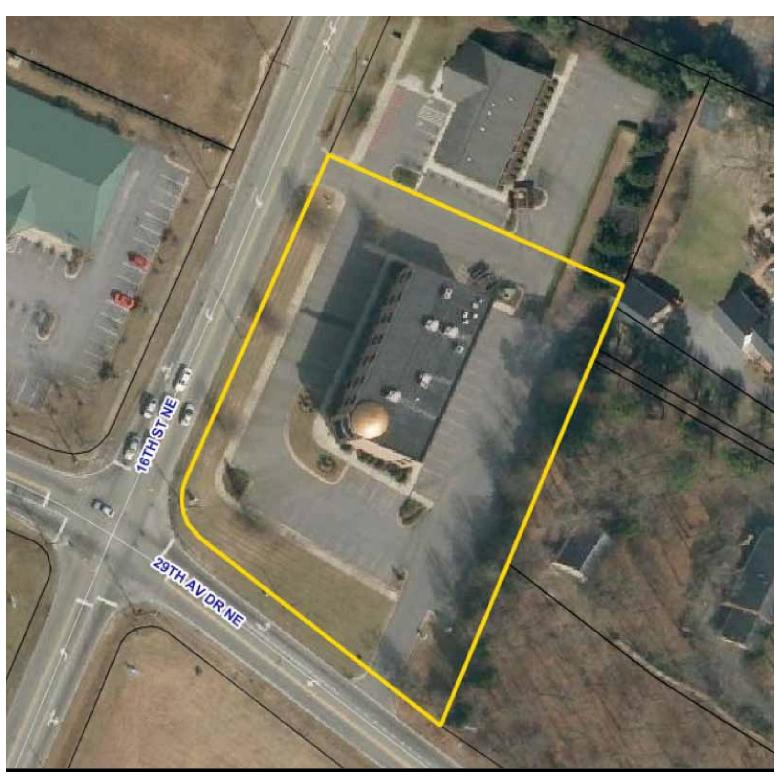

# **EXECUTIVE OFFICE SPACE | HICKORY, NC**

2810 16TH STREET NE HICKORY, NC 28601



#### **SPECIFICATIONS**

**Price:** \$14.50/SF + CAM **SF:** 6,613 +/- (2nd floor) **Offices:** 15+ (2nd floor)

Acres: 1.47
Zoning: NC

Executive office space located in NE Hickory. 2nd floor offers reception area, private restrooms, conference area, kitchenette, and storage rooms. The 3rd floor is occupied by AMN Healthcare, and the 1st floor is occupied by Generations.





Ryan Lovern 828.446.8266 ryan@commercialfirst.net 3031 North Center Street Hickory, NC 28601 www.commercialfirst.net

## SITE

2810 16TH STREET NE HICKORY, NC 28601





### Ryan Lovern 828.446.8266 ryan@commercialfirst.net 3031 North Center Street Hickory, NC 28601 www.commercialfirst.net

## **PICTURES**

2810 16TH STREET NE HICKORY, NC 28601





KITCHEN

### Ryan Lovern 828.446.8266 ryan@commercialfirst.net 3031 North Center Street Hickory, NC 28601 www.commercialfirst.net

**RECEPTION AREA** 

## **SECOND FLOOR PLAN**

2810 16TH STREET NE HICKORY, NC 28601





### Ryan Lovern

828.446.8266
ryan@commercialfirst.net
3031 North Center Street
Hickory, NC 28601

www.commercialfirst.net

# **DEMOGRAPHICS**

2810 16TH STREET NE HICKORY, NC 28601

|                                | 1 Miles: | 3 Miles: | 5 Miles: |
|--------------------------------|----------|----------|----------|
| POPULATION: 2016               |          |          |          |
| Tota