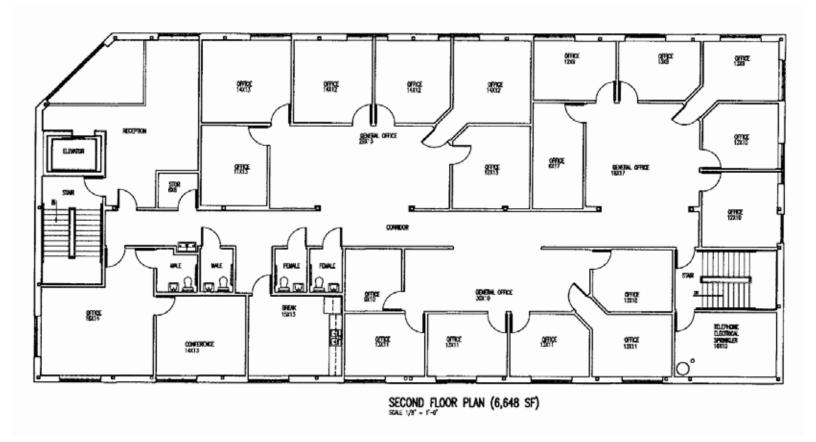

fice space located in NE Hickory. 2nd floor offers reception area, private restrooms, conference area, kitchenette, and storage rooms. The 3rd floor is occupied by AMN Healthcare, and the 1st floor is occupied by Generations.





Ryan Lovern 828.446.8266 ryan@commercialfirst.net 3031 North Center Street Hickory, NC 28601 www.commercialfirst.net

## SITE

2810 16TH STREET NE HICKORY, NC 28601





### Ryan Lovern 828.446.8266 ryan@commercialfirst.net 3031 North Center Street Hickory, NC 28601 www.commercialfirst.net

## **PICTURES**

2810 16TH STREET NE HICKORY, NC 28601





KITCHEN

### Ryan Lovern 828.446.8266 ryan@commercialfirst.net 3031 North Center Street Hickory, NC 28601 www.commercialfirst.net

**RECEPTION AREA** 

## **SECOND FLOOR PLAN**

2810 16TH STREET NE HICKORY, NC 28601





### Ryan Lovern

828.446.8266
ryan@commercialfirst.net
3031 North Center Street
Hickory, NC 28601

www.commercialfirst.net

# **DEMOGRAPHICS**

2810 16TH STREET NE HICKORY, NC 28601

|                                | 1 Miles: | 3 Miles: | 5 Miles: |
|--------------------------------|----------|----------|----------|
| POPULATION: 2016               |          |          |          |
| Total Population               | 3,761    | 20,072   | 44,975   |
| Median Age                     | 42.3     | 39.7     | 39.0     |
| Employees                      | 3,787    | 21,270   | 41,252   |
| Establishments                 | 263      | 1,223    | 2,109    |
| INCOME: 2016                   |          |          |          |
| Median HH Income               | \$41,380 | \$46,829 | \$48,261 |
|