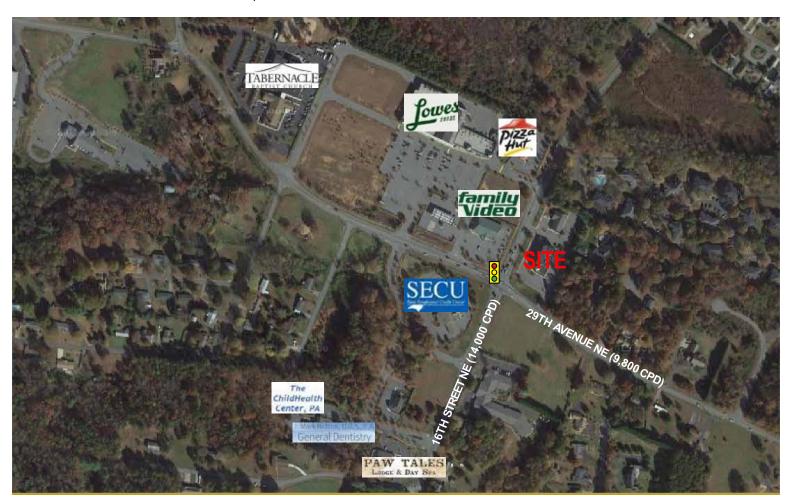

# **EXECUTIVE OFFICE SPACE | HICKORY, NC**

2810 16TH STREET NE HICKORY, NC 28601



#### **SPECIFICATIONS**

**Price:** \$14.50/SF + CAM **SF:** 6,613 +/- (2nd floor) **Offices:** 15+ (2nd floor)

Acres: 1.47
Zoning: NC

Executive office space located in NE Hickory. 2nd floor offers reception area, private restrooms, conference area, kitchenette, and storage rooms. The 3rd floor is occupied by AMN Healthcare, and the 1st floor is occupied by Generations.





Ryan Lovern 828.446.8266 ryan@commercialfirst.net 3031 North Center Street Hickory, NC 28601 www.commercialfirst.net

## SITE

2810 16TH STREET NE HICKORY, NC 28601





### Ryan Lovern 828.446.8266 ryan@commercialfirst.net 3031 North Center Street Hickory, NC 28601 www.commercialfirst.net

## **PICTURES**

2810 16TH STREET NE HICKORY, NC 28601





KITCHEN

### Ryan Lovern 828.446.8266 ryan@commercialfirst.net 303