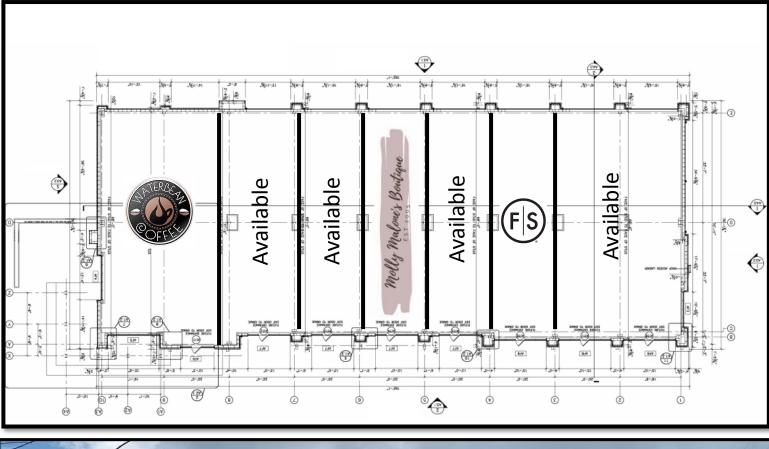

ton, Conover, and less than 45 minutes from Charlotte.

Jenny Eckard 828.320.8989 jenny@commercialfirst.net 3031 North Center Street Hickory, NC 28601 www.commercialfirst.net



# **AERIAL OVERVIEW**

1995 STARTOWN ROAD HICKORY, NC 28602



#### BIG things are happening in the area:

- Hawks Ridge Office Park: NOW pre-leasing shell space in state-of-the-art office park. First building to be delivered in 2021. Adjacent to Preston Ridge retail and apartments.
- Trivium Corporate Center: NEW 270-acre class A industrial park
- CVCC: Recently built Workforce Solutions Center; over 5,000 students

COMMERCIAL FIRST

Jenny Eckard 828.320.8989 jenny@commercialfirst.net 3031 North Center Street Hickory, NC 28601 www.commercialfirst.net

## **FIRST FLOOR PLAN**

1995 STARTOWN ROAD HICKORY, NC 28602





#### Jenny Eckard

828.320.8989 jenny@commercialfirst.net 3031 North Center Street Hickory, NC 28601 www.commercialfirst.net



**SITE PLAN** 

1995 STARTOWN ROAD HICKORY, NC 28602



Jenny Eckard

828.320.8989 jenny@commercialfirst.net 3031 North Center Street Hickory, NC 28601 www.commercialfirst.net



# **DEMOGRAPHICS**

1995 STARTOWN ROAD HICKORY, NC 28602

|                                | 1 Mile:  | 3 Miles: | 5 Miles: |
|--------------------------------|----------|----------|----------|
| POPULATION:                    |          |          |          |
| Total Population               | 1,655    | 13,443   | 67,481   |
| Median Age                     | 34.4     | 37.4     | 37.4     |
| Employees                      | 6,462    | 26,201   | 60,618   |
| Establishments