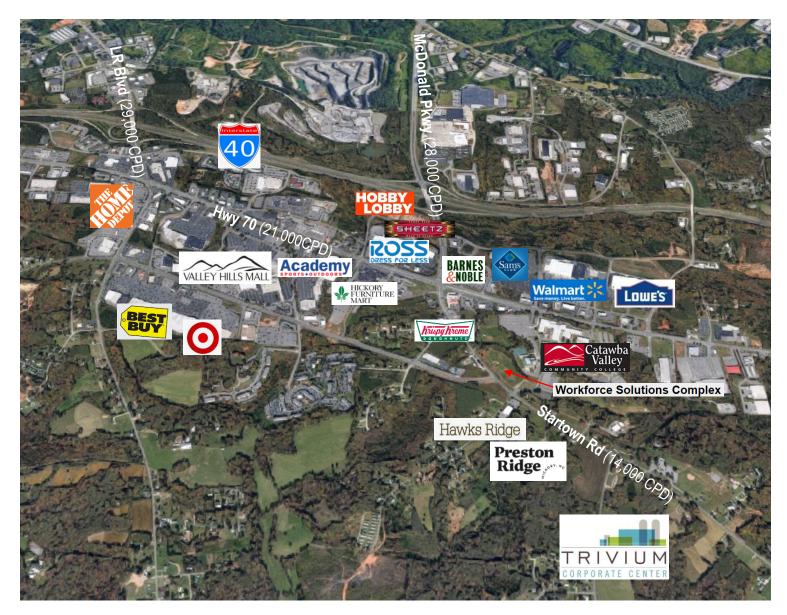

# **AERIAL OVERVIEW**

1995 STARTOWN ROAD HICKORY, NC 28602

#### BIG things are happening in the area:

- Hawks Ridge Office Park: NOW pre-leasing shell space in state-of-the-art office park. First building to be delivered in 2021. Adjacent to Preston Ridge retail and apartments.
- Trivium Corporate Center: NEW 270-acre class A industrial park
- CVCC: Recently built Workforce Solutions Center; over 5,000 students