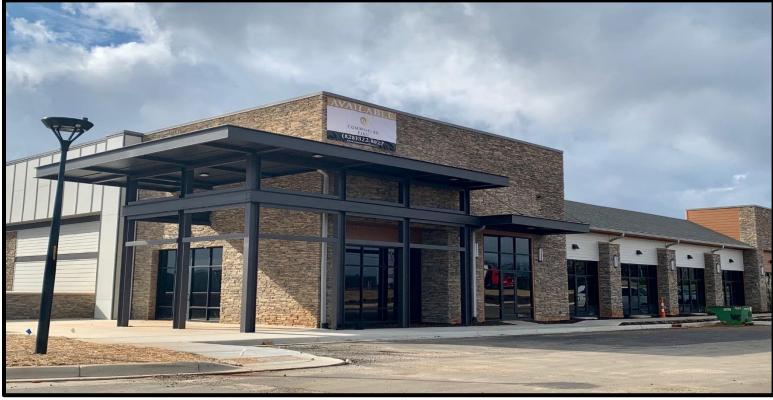

# **PRESTON RIDGE RETAIL I HICKORY, NC**

1995 STARTOWN ROAD HICKORY, NC 28602

### SPECIFICATIONS

**SF:** 1,400 – 2,800 +/- SF available on 1<sup>st</sup> floor **Call for Pricing!** 

- NEW CONSTRUCTION!!
- Perfect location for restaurant, professional, office, or retail.
- Centered in the Hickory MSA retail hub.
  Hickory is the 3<sup>rd</sup> fastest growing MSA in the US since 2014. Population of 365,000+.
- 171 apartments in Phase 1 located behind the retail building. Phase 2 will add more apartments and retail.
- Located one mile from Trivium Corporate Center, across the street from Catawba Valley Community College.
- Convenient to I-40, Hwy. 321, Hickory, Newton, Conover, and less than 45 minutes from Charlotte.