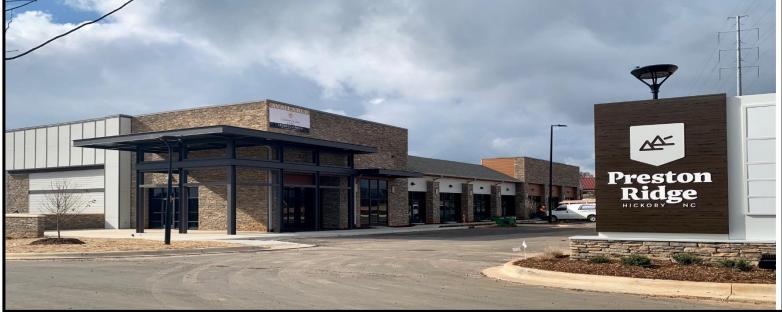

# **PRESTON RIDGE RETAIL I HICKORY, NC**

1995 STARTOWN ROAD HICKORY, NC 28602

### SPECIFICATIONS

**SF:** 1,400 – 2,800 +/- SF available on 1<sup>st</sup> floor **Call for Pricing!** 

- NEW CONSTRUCTION!!
- Perfect location for restaurant, professional, office, or retail.
- Centered in the Hickory MSA retail hub.
  Hickory is the 3<sup>rd</sup> fastest growing MSA in the US since 2014. Population of 365,000+.
- 171 apartments in Phase 1 located behind the retail building. Phase 2 will add more apartments and retail.
- Located one mile from Trivium Corporate Center, across the street from Catawba Valley Community College.
- Convenient to I-40, Hwy. 321, Hickory, Newton, Conover, and less than 45 minutes from Charlotte.