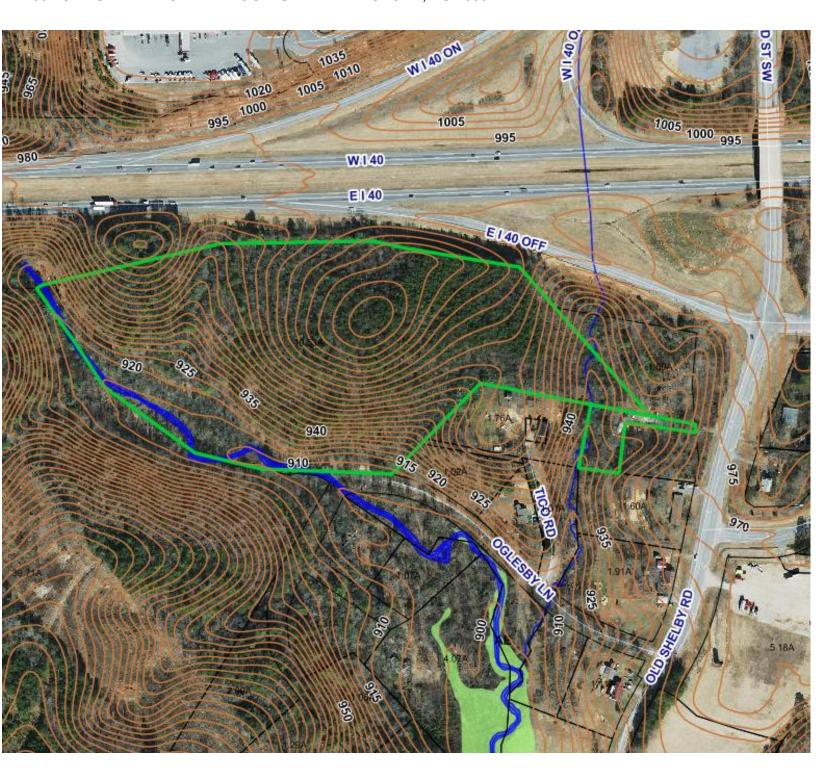

### 5' CONTOURS AND WATER LINES

1887 OLD SHELBY ROAD AND OGLESBY LANE HICKORY, NC 28602