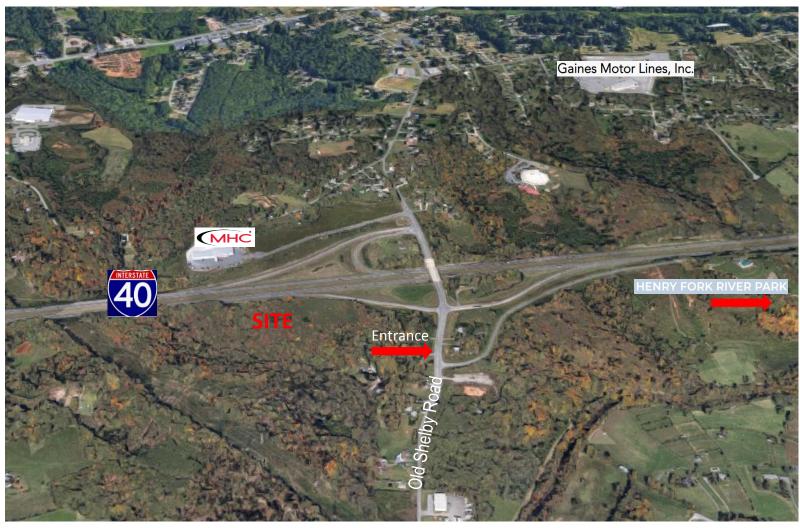

# 20 + INTERSTATE ACRES FOR SALE I HICKORY, NC

1887 OLD SHELBY ROAD AND OGLESBY LANE HICKORY, NC 28602

#### **SPECIFICATIONS**

**Price:** \$349,999 **Acreage:** 20.2 +/-**Zoning:** R-1 & C-4

Interstate property on Old Shelby Road. Area has seen growth stemming from the recent addition of the Exit Ramp off I-40 and the well traveled Henry River Soccer Complex and Park. Property is ideally suited for Industrial of Multi-Family with proper re-zoning.

## SITE

1887 OLD SHELBY ROAD AND OGLESBY LANE HICKORY, NC 28602