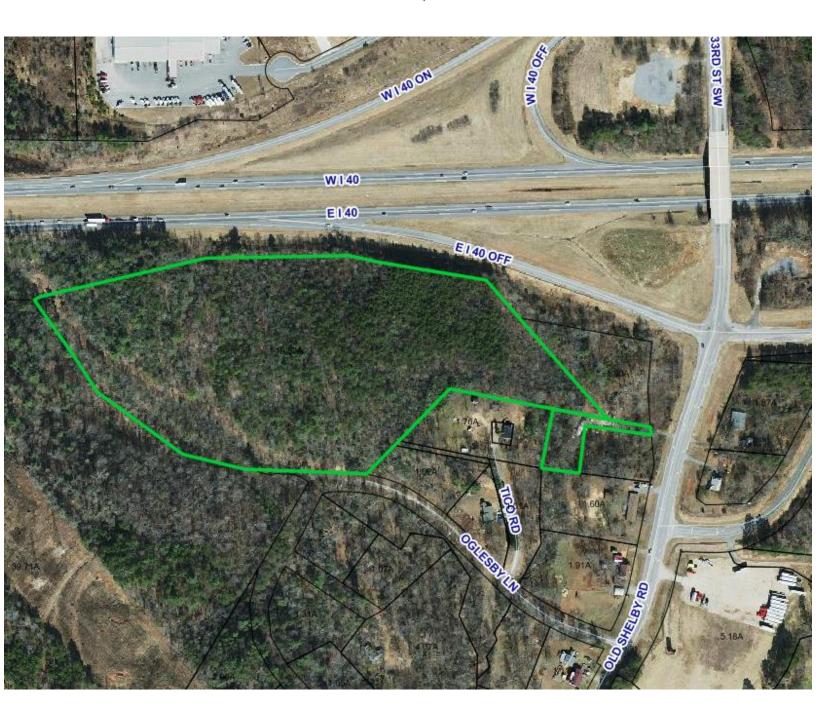

# 20 + INTERSTATE ACRES FOR SALE I HICKORY, NC

1887 OLD SHELBY ROAD AND OGLESBY LANE HICKORY, NC 28602



#### **SPECIFICATIONS**

**Price:** \$349,999 **Acreage:** 20.2 +/-**Zoning:** R-1 & C-4

Interstate property on Old Shelby Road. Area has seen growth stemming from the recent addition of the Exit Ramp off I-40 and the well traveled Henry River Soccer Complex and Park. Property is ideally suited for Industrial of Multi-Family with proper re-zoning.





#### **Ryan Lovern**

828.446.8266
ryan@commercialfirst.net
3031 North Center Street
hickory, nc 28601
www.commercialfirst.net

## SITE

1887 OLD SHELBY ROAD AND OGLESBY LANE HICKORY, NC 28602





### **Ryan Lovern**

828.446.8266
ryan@commercialfirst.net
3031 North Center Street
hickory, nc 28601
www.commercialfirst.net

### 5' CONTOURS AND WATER LINES

1887 OLD SHELBY ROAD AND OGLESBY LANE HICKORY, NC 28602





### **Ryan Lovern**

828.446.8266
ryan@commercialfirst.net
3031 North Center Street
hickory, n c 28601
www.commercialfirst.net