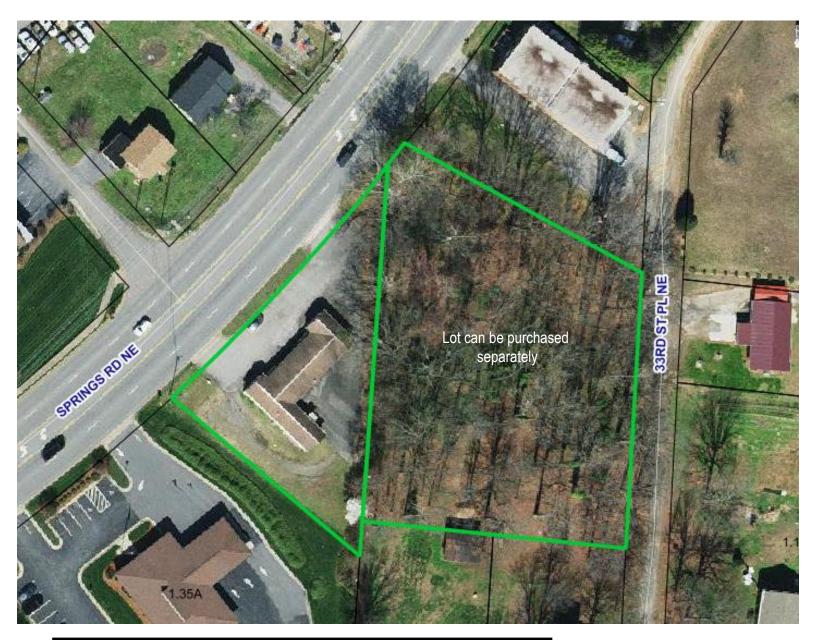

## **SPECIFICATIONS**

Price: \$219,000 (Building) \$39,000 (Lot) Acres: .46 +/- (Building) 1.06 +/- (Lot) SF: 2,672 +/-Zoning: CC-2

Commercial Property with Tenants that can stay or building could be a great opportunity for an owner occupant. Lot can be purchased separately.