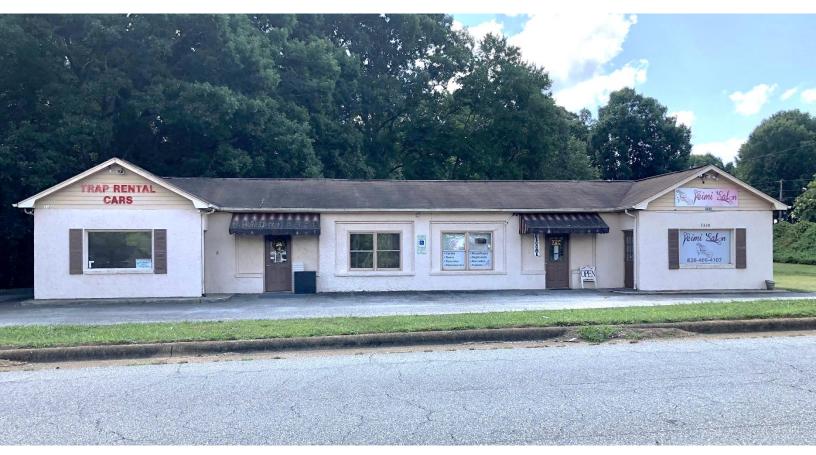

## **BUILDING + LOT ON SPRINGS ROAD | HICKORY, NC**

3330 SPRINGS ROAD NE HICKORY, NC 28601

## **SPECIFICATIONS**

Price: \$219,000 (Building) \$39,000 (Lot) Acres: .46 +/- (Building) 1.06 +/- (Lot) SF: 2,672 +/-Zoning: CC-2

Commercial Property with Tenants that can stay or building could be a great opportunity for an owner occupant. Lot can be purchased separately.