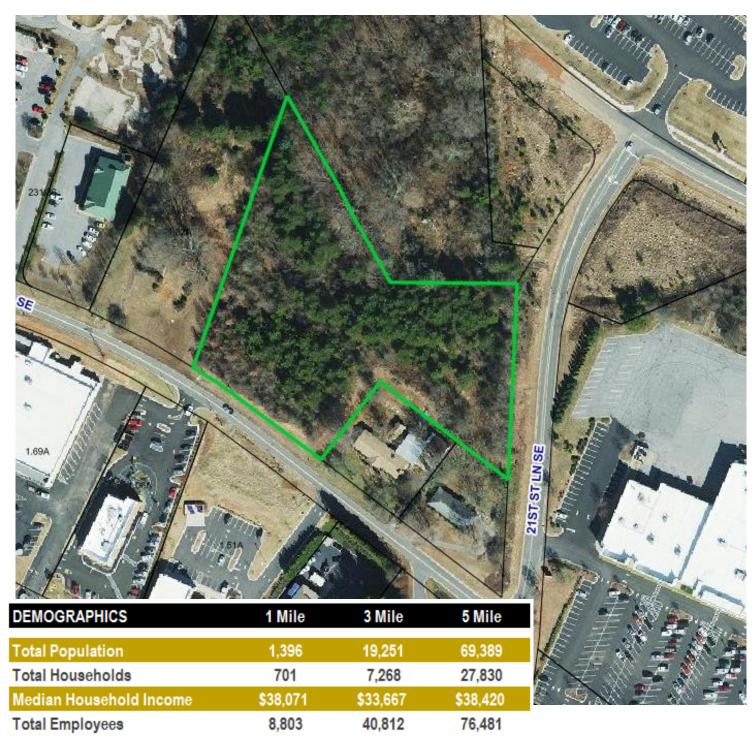

# 3 + ACRES PRIME RETAIL LAND | HICKORY, NC

15<sup>TH</sup> AVENUE PLACE SE HICKORY, NC 28602

## **SPECIFICATIONS**

Price: \$850,000 Acres: 3.21 +/-Zoning: C-3

- Perfect location for restaurant, professional, office, or retail.
- Centered in the Hickory MSA retail hub. Hickory is the 3<sup>rd</sup> fastest growing MSA in the US since 2014. Population of 365,000+.
- Located near Ross, Ashley Furniture, Petco, Valley Hills Mall, East Coast Wings, Hobby Lobby, Olive Garden and many other retailers!
- Convenient to I-40, Hwy. 321, Hickory, Newton, Conover, Morganton, and Lenoir.

# SITE

15TH AVENUE PLACE SE HICKORY, NC 28602