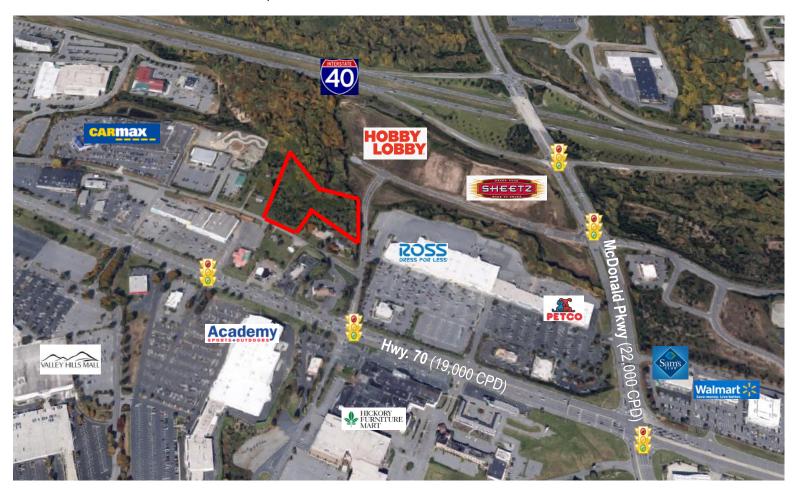

# 3 + ACRES PRIME RETAIL LAND | HICKORY, NC

15<sup>TH</sup> AVENUE PLACE SE HICKORY, NC 28602

## **SPECIFICATIONS**

Price: \$850,000 Acres: 3.21 +/-Zoning: C-3

- Perfect location for restaurant, professional, office, or retail.
- Centered in the Hickory MSA retail hub. Hickory is the 3<sup>rd</sup> fastest growing MSA in the US since 2014. Population of 365,000+.
- Located near Ross, Ashley Furniture, Petco, Valley Hills Mall, East Coast Wings, Hobby Lobby, Olive Garden and many other retailers!
- Convenient to I-40, Hwy. 321, Hickory, Newton, Conover, Morganton, and Lenoir.

# SITE

15TH AVENUE PLACE SE HICKORY, NC 28602