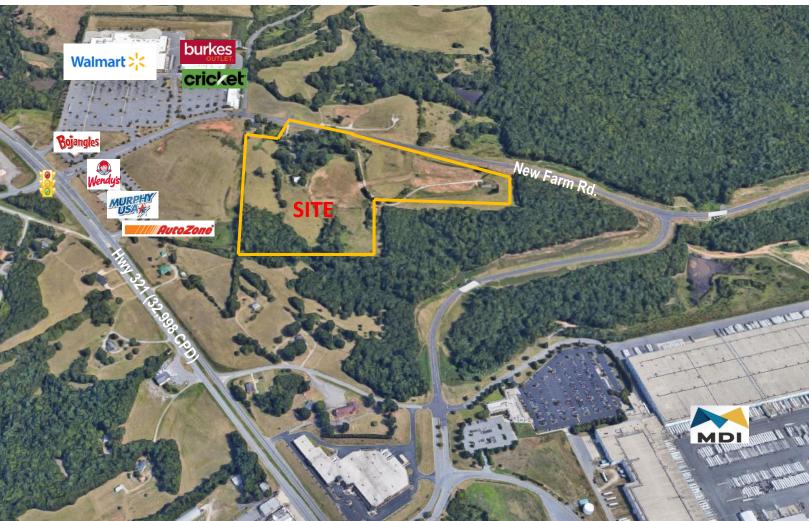

## 30 +/- ACRES FOR SALE I GRANITE FALLS, NC

5807/5813 NEW FARM ROAD GRANITE FALLS, NC 28630

## **SPECIFICATIONS**

**Price:** \$1,599,995 **Acreage:** 30 +/- Acres

30 Acres of rolling pastures adjacent to the Shoppes at RiverCrest for sale! Property fronts New Farm Rd and is adjacent to the recently built Surgery Center. Currently zoned for single family residential and outside of the Granite Falls Town Limits.