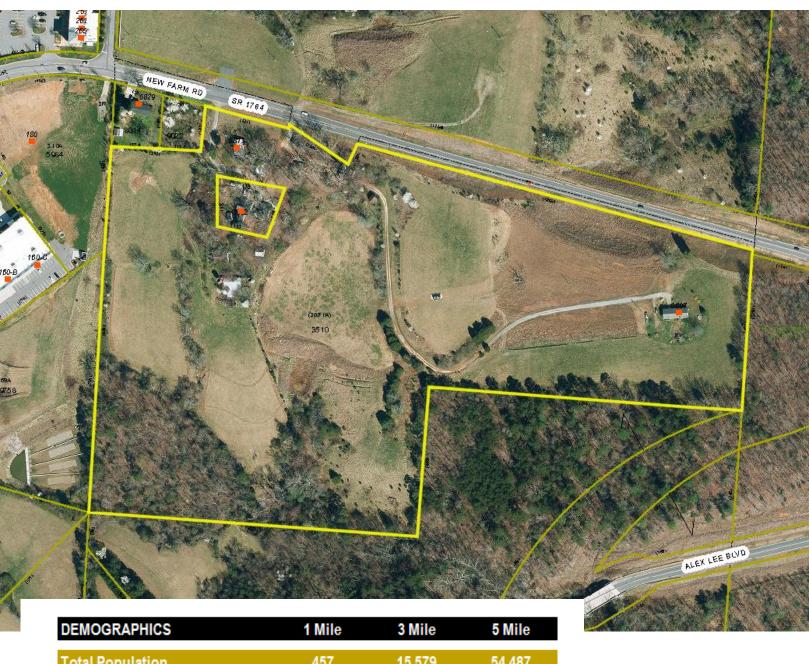

## SITE

5807/5813 NEW FARM ROAD GRANITE FALLS, NC 28630

| DEMOGRAPHICS            | 1 Mile   | 3 Mile   | 5 Mile   |
|-------------------------|----------|----------|----------|
| Total Population        | 457      | 15,579   | 54,487   |
| Total Households        | 188      | 6,414    | 22,860   |
| Median Household Income | \$57,726 | \$67,113 | \$60,518 |
| Total Employees         | 809      | 6,189    | 39,399   |