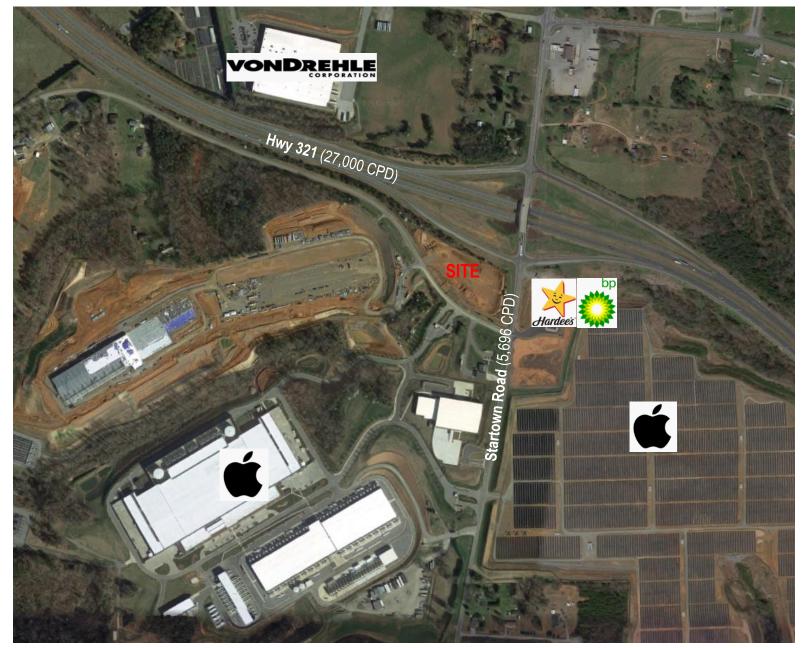

# 3.51 +/- ACRES ON STARTOWN ROAD | NEWTON, NC

2150 ELBOW ROAD NEWTON, NC 28658

### **SPECIFICATIONS**

3.5 +/- acres in first position off Hwy 321 with 5,600 + cars per day! This site has water sewer, electricity to the site and gravel base for future development.

Price: \$850,000 Acreage: 3.51 +/-Zoning: 321 – ED(MX) Topography: Level

## SITE 2150 ELBOW ROAD NEWTON, NC 28658