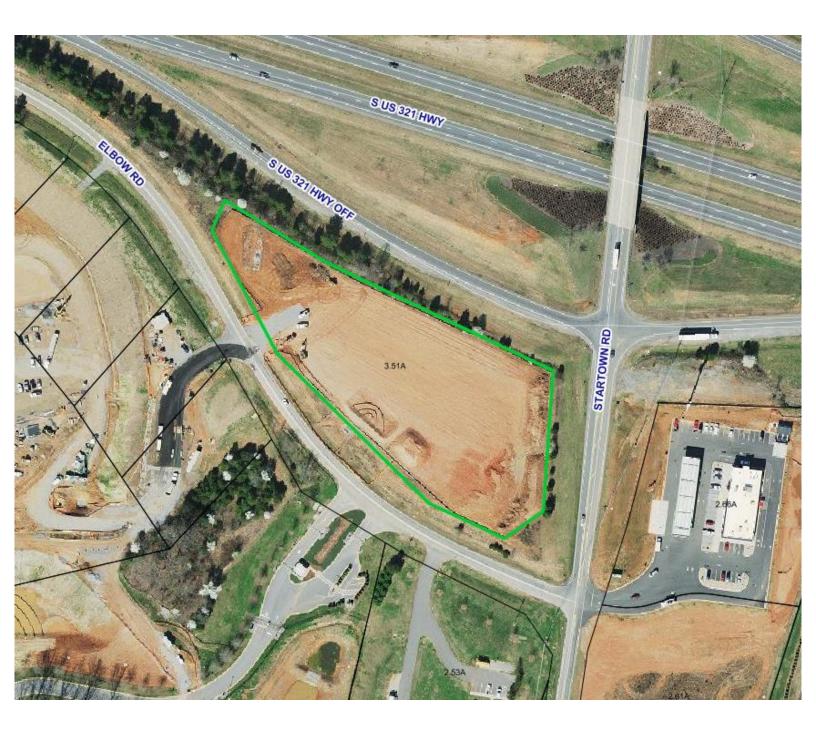

# 3.51 +/- ACRES ON STARTOWN ROAD | NEWTON, NC

2150 ELBOW ROAD NEWTON, NC 28658

### **SPECIFICATIONS**

3.5 +/- acres in first position off Hwy 321 with 5,600 + cars per day! This site has water sewer, electricity to the site and gravel base for future development.

Price: \$850,000 Acreage: 3.51 +/-Zoning: 321 – ED(MX) Topography: Level

## SITE 2150 ELBOW ROAD NEWTON, NC 28658