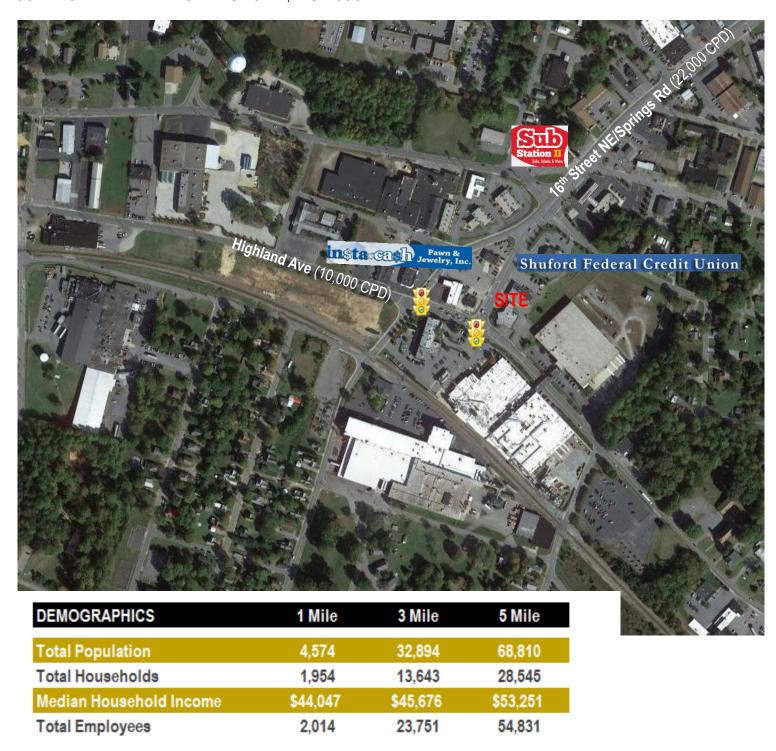

# **AERIAL | HICKORY, NC**

1607 HIGHLAND AVENUE HICKORY, NC 28601

#### **SPECIFICATIONS**

Price: \$599,000 Acreage: 1.27 Zoning: C-2

Hard corner with a light! Over 435' +/- of road frontage on Highland Avenue and Springs Road that was formerly the home of Shuford Credit Union. Both buildings on the property have been razed to save time and money for the next user.