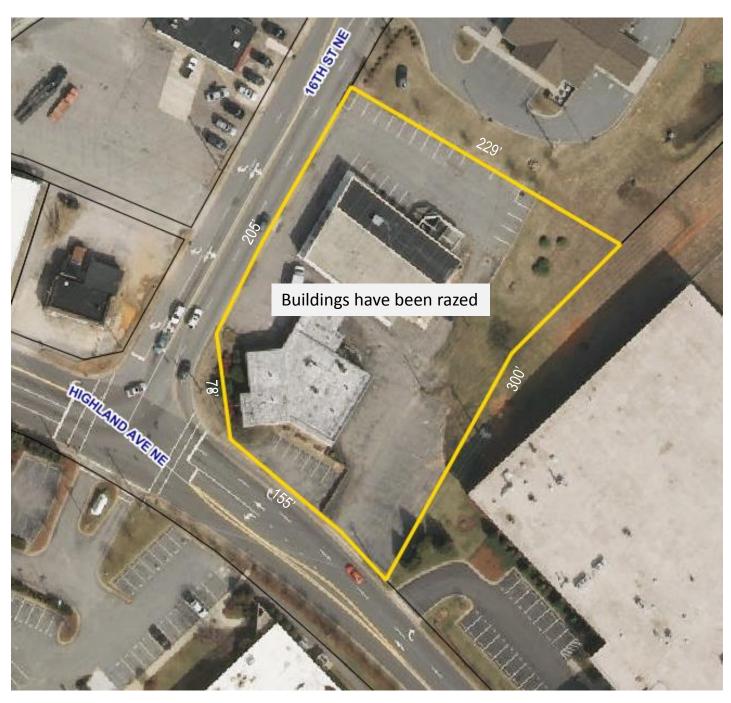

## SITE

1607 HIGHLAND AVENUE NE HICKORY, NC 28601

#### **SPECIFICATIONS**

Price: \$599,000 Acreage: 1.27 Zoning: C-2

Hard corner with a light! Over 435' +/- of road frontage on Highland Avenue and Springs Road that was formerly the home of Shuford Credit Union. Both buildings on the property have been razed to save time and money for the next user.