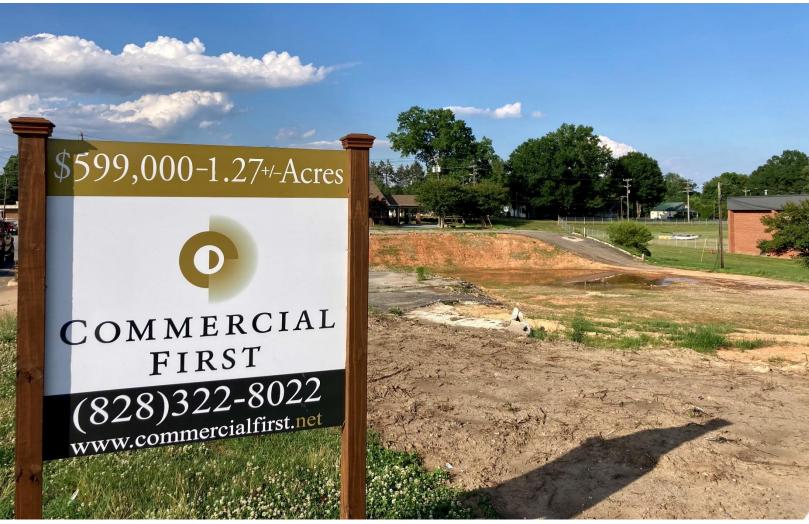

#### **SPECIFICATIONS**

Price: \$599,000 Acreage: 1.27 Zoning: C-2

Hard corner with a light! Over 435' +/- of road frontage on Highland Avenue and Springs Road that was formerly the home of Shuford Credit Union. Both buildings on the property have been razed to save time and money for the next user.