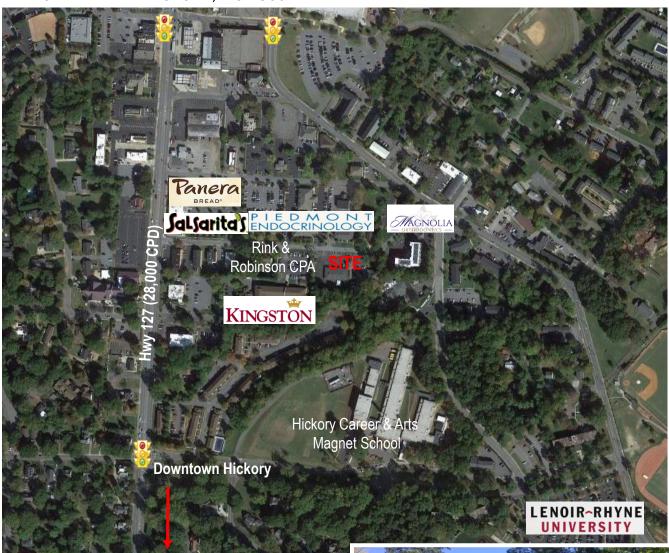

# PROFESSIONAL/MEDICAL OFFICE SPACE I HICKORY, NC

360 9TH AVENUE DRIVE NE HICKORY, NC 28601



#### **SPECIFICATIONS**

Price: \$12/SF (utilities included)

**SF**: 2,420 +/- **Zoning**: OI

Professional office space available in the Viewmont Business District. Office is currently set up as a dentist office (each room is equipped with cabinets, gas, and water). Could be used as is or converted into a medical or professional office space. Location is convenient to Downtown Hickory, Tate Blvd, and LR Blvd.



#### **Jenny Eckard**

828.320.8989 jenny@commercialfirst.net 3031 North Center Street hickory, n c 28601 www.commercialfirst.net



## SITE

 $360\ 9^{\text{TH}}$  AVENUE DRIVE NE HICKORY, NC 28601





## **Jenny Eckard**

828.320.8989 jenny@commercialfirst.net 3031 North Center Street hickory, n c 28601 www.commercialfirst.net

## **PICTURES**

 $360\ 9^{\text{TH}}$  AVENUE