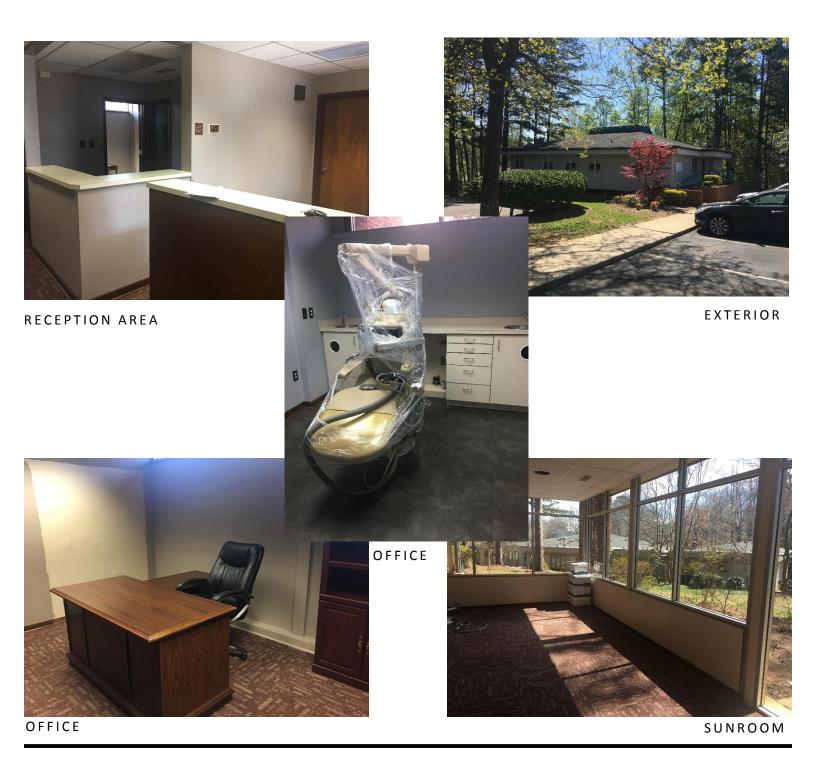

rice: \$12/SF (utilities included)

**SF**: 2,420 +/- **Zoning**: OI

Professional office space available in the Viewmont Business District. Office is currently set up as a dentist office (each room is equipped with cabinets, gas, and water). Could be used as is or converted into a medical or professional office space. Location is convenient to Downtown Hickory, Tate Blvd, and LR Blvd.



#### **Jenny Eckard**

828.320.8989 jenny@commercialfirst.net 3031 North Center Street hickory, n c 28601 www.commercialfirst.net



## SITE

 $360\ 9^{\text{TH}}$  AVENUE DRIVE NE HICKORY, NC 28601





## **Jenny Eckard**

828.320.8989 jenny@commercialfirst.net 3031 North Center Street hickory, n c 28601 www.commercialfirst.net

## **PICTURES**

 $360\ 9^{\text{TH}}$  AVENUE DRIVE NE HICKORY, NC 28601



# COMMERCIAL FIRST Commercial Real Estate Site Selection

#### **Jenny Eckard**

828.320.8989 jenny@commercialfirst.net 3031 North Center Street hickory, nc 28601 www.commercialfirst.net

## **FLOORPLAN**

360 9TH AVENUE DRIVE NE HICKORY, NC 28601





## **Jenny Eckard**

828.320.8989 jenny@commercialfirst.net 3031 North Center Street hickory, nc 28601 www.commercialfirst.net

## **SURVEY**

 $360\ 9^{\text{TH}}$  AVENUE DRIVE NE HICKORY, NC 28601





#### **Jenny Eckard**

828.320.8989 jenny@commercialfirst.net 3031 North Center Street hickory, n c 28601 www.commercialfirst.net

# **DEMOGRAPHICS**

 $360~9^{\text{TH}}$  AVENUE DRIVE NE HICKORY, NC 28601

|                                  | 1 Mile:  | 3 Miles: | 5 Miles: |
|----------------------------------|----------|----------|----