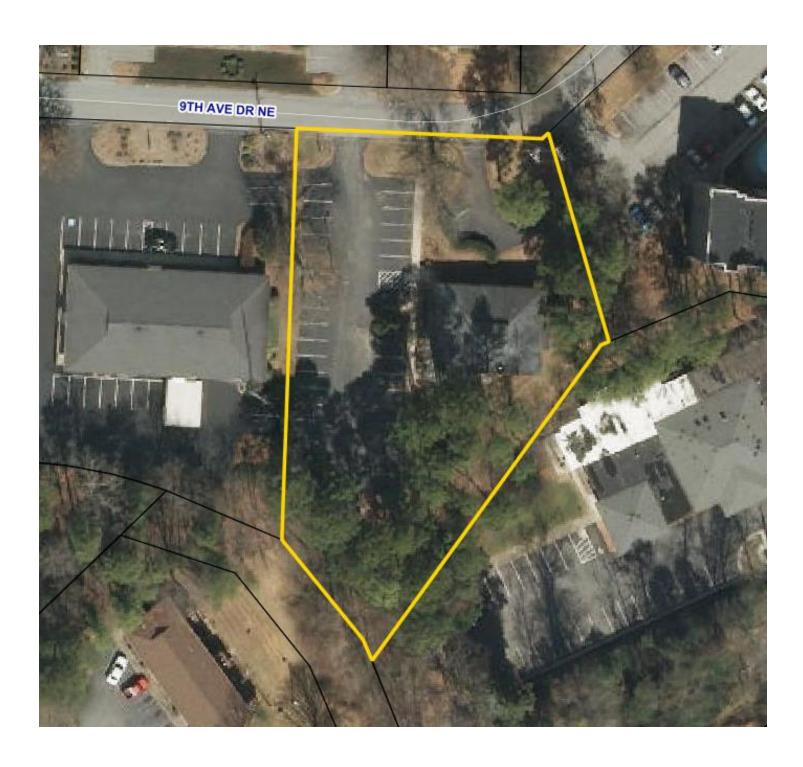

# PROFESSIONAL/MEDICAL OFFICE SPACE I HICKORY, NC

360 9TH AVENUE DRIVE NE HICKORY, NC 28601



#### **SPECIFICATIONS**

Price: \$12/SF (utilities included)

**SF**: 2,420 +/- **Zoning**: OI

Professional office space available in the Viewmont Business District. Office is currently set up as a dentist office (each room is equipped with cabinets, gas, and water). Could be used as is or converted into a medical or professional office space. Location is convenient to Downtown Hickory, Tate Blvd, and LR Blvd.



#### **Jenny Eckard**

828.320.8989 jenny@commercialfirst.net 3031 North Center Street hickory, n c 28601 www.commercialfirst.net



## SITE

 $360\ 9^{\text{TH}}$  AVENUE DRIVE NE HICKORY, NC 28601





## **Jenny Eckard**

828.320.8989 jenny@commercialfirst.net 3031 North Center Street hickory, n c 28601 www.commercialfirst.net

## **PICTURES**

 $360\ 9^{\text{TH}}$  AVENUE DRIVE NE HICKORY, NC 28601



# COMMERCIAL FIRST Commercial Real Estate Site Selection

#### **Jenny Eckard**

828.320.8989 jenny@commercialfirst.net 3031 North Center Street hickory, nc 28601 www.commercialfirst.net

## **FLOORPLAN**

360 9TH AVENUE DRIVE NE HICKORY, NC 28601





## **Jenny Eckard**

828.320.8989 jenny@commercialfirst.net 3031 North Center Street hickory, nc 28601 www.commercialfirst.net

## **SURVEY**

 $360\ 9^{\text{TH}}$  AVENUE DRIVE NE HICKORY, NC 28601





#### **Jenny Eckard**

828.320.8989 jenny@commercialfirst.net 3031 North Center Street hickory, n c 28601 www.commercialfirst.net

#