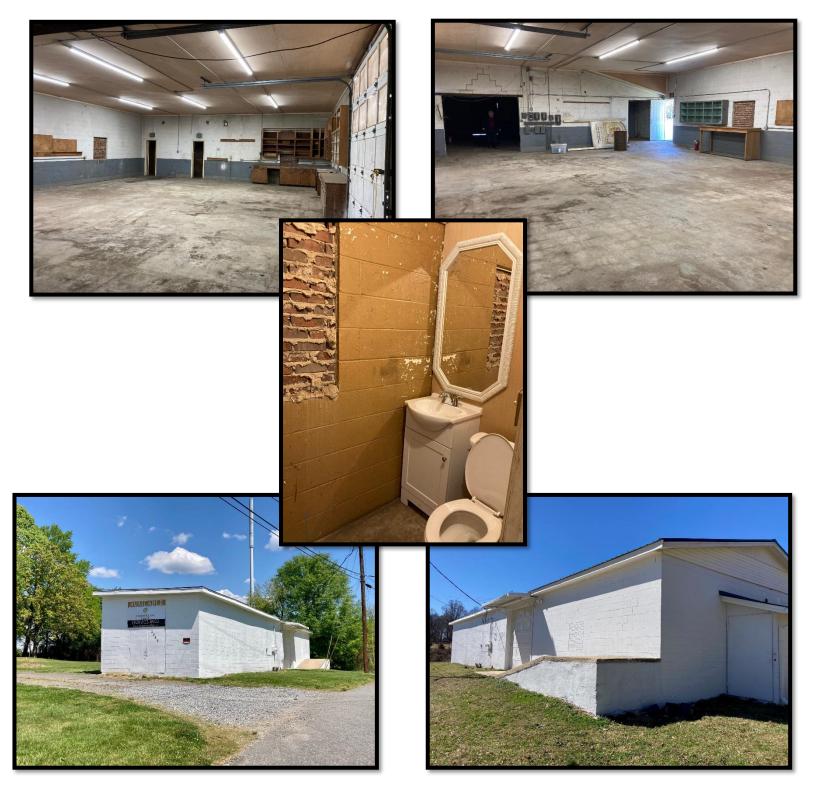

## SPECIFICATIONS

Price: \$149,999 SF: 2,324 +/-Acreage: .72 +/-Zoning: CC-1

Warehouse space for an affordable price located at the corner of Springs Road and McDonald Parkway! Warehouse has recently been updated with a new roof, new bathroom fixtures, and cleaned and ready for a buyer. Ideal for small storage, but also has a loading dock and garage door. Sits on over .72 Acres. Must see.

## Ryan Lovern 828.446.8266 ryan@commercialfirst.net 3031 North Center Street

Hickory, NC 28601 <u>www.commercialfirst.net</u>

**PICTURES** 

2349 18TH AVENUE PLACE NE HICKORY, NC 28601

Ryan Lovern 828.446.8266 ryan@commercialfirst.net 3031 North Center Street Hickory, NC 28601 www.commercialfirst.net