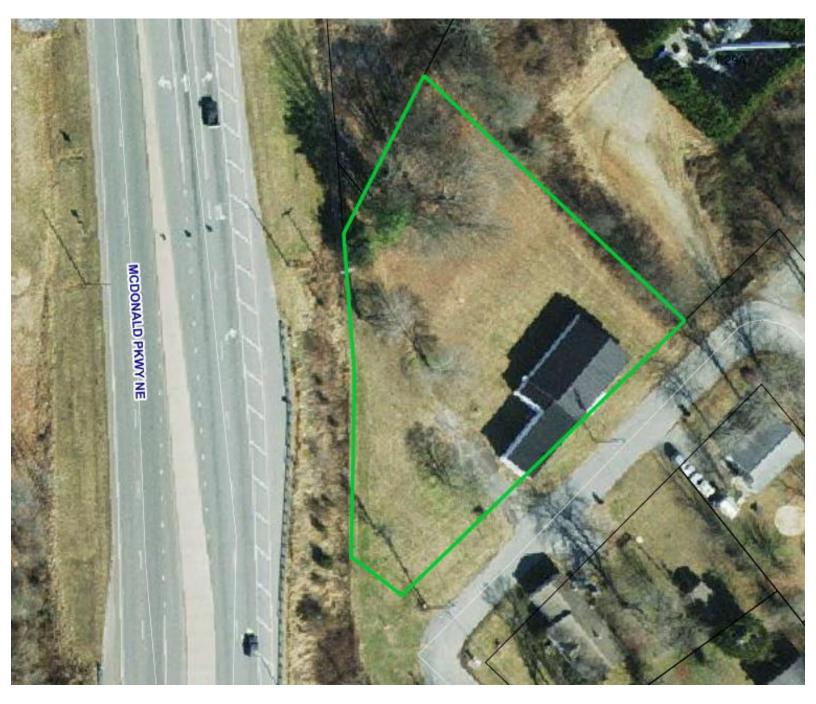

## SPECIFICATIONS

Price: \$149,999 SF: 2,324 +/-Acreage: .72 +/-Zoning: CC-1

Warehouse space for an affordable price located at the corner of Springs Road and McDonald Parkway! Warehouse has recently been updated with a new roof, new bathroom fixtures, and cleaned and ready for a buyer. Ideal for small storage, but also has a loading dock and garage door. Sits on over .72 Acres. Must see.

## SITE

2349 18TH AVENUE PLACE NE HICKORY, NC 28601