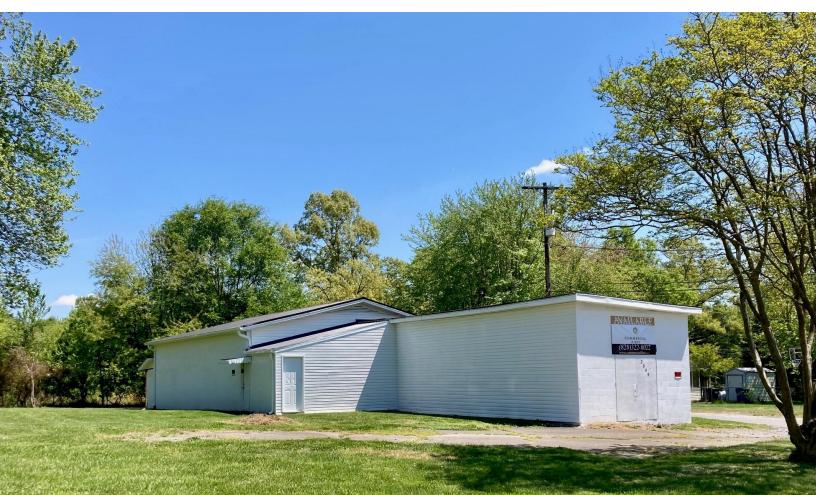

## 2,300 +/- SF WAREHOUSE FOR SALE I HICKORY, NC

2349 18TH AVENUE PLACE NE HICKORY, NC 28601

## SPECIFICATIONS

Price: \$149,999 SF: 2,324 +/-Acreage: .72 +/-Zoning: CC-1

Warehouse space for an affordable price located at the corner of Springs Road and McDonald Parkway! Warehouse has recently been updated with a new roof, new bathroom fixtures, and cleaned and ready for a buyer. Ideal for small storage, but also has a loading dock and garage door. Sits on over .72 Acres. Must see.

## Ryan Lovern 828.446.8266 ryan@commercialfirst.net 3031 North Center Street

Hickory, NC 28601 <u>www.commercialfirst.net</u>

**PICTURES** 

2349 18TH AVENUE PLACE NE HICKORY, NC 28601

Ryan Lovern 828.446.8266 ryan@commercialfirst.net 3031 North Center Street Hickory, NC 28601 www.commercialfirst.net