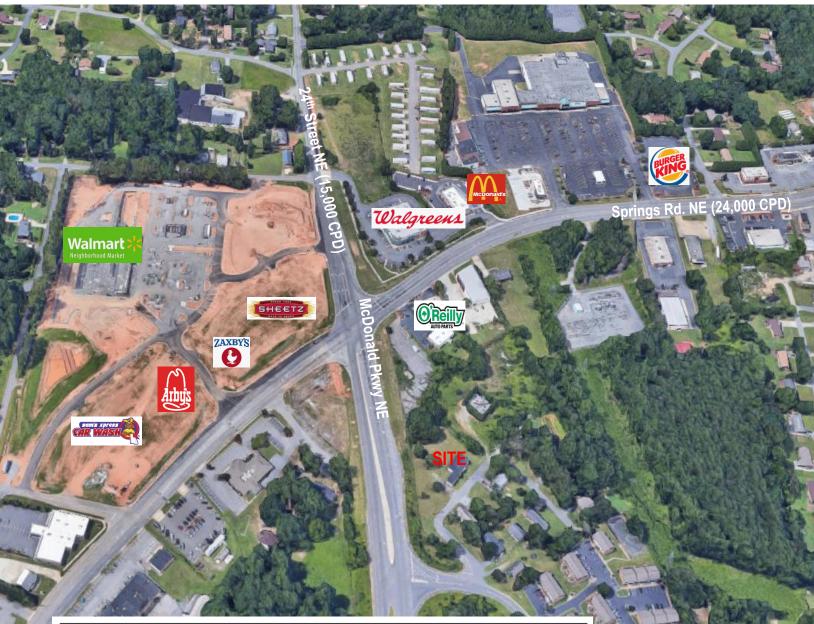

## SPECIFICATIONS

Price: \$149,999 SF: 2,324 +/-Acreage: .72 +/-Zoning: CC-1

Warehouse space for an affordable price located at the corner of Springs Road and McDonald Parkway! Warehouse has recently been updated with a new roof, new bathroom fixtures, and cleaned and ready for a buyer. Ideal for small storage, but also has a loading dock and garage door. Sits on over .72 Acres. Must see.

## SITE

2349 18TH AVENUE PLACE NE HICKORY, NC 28601